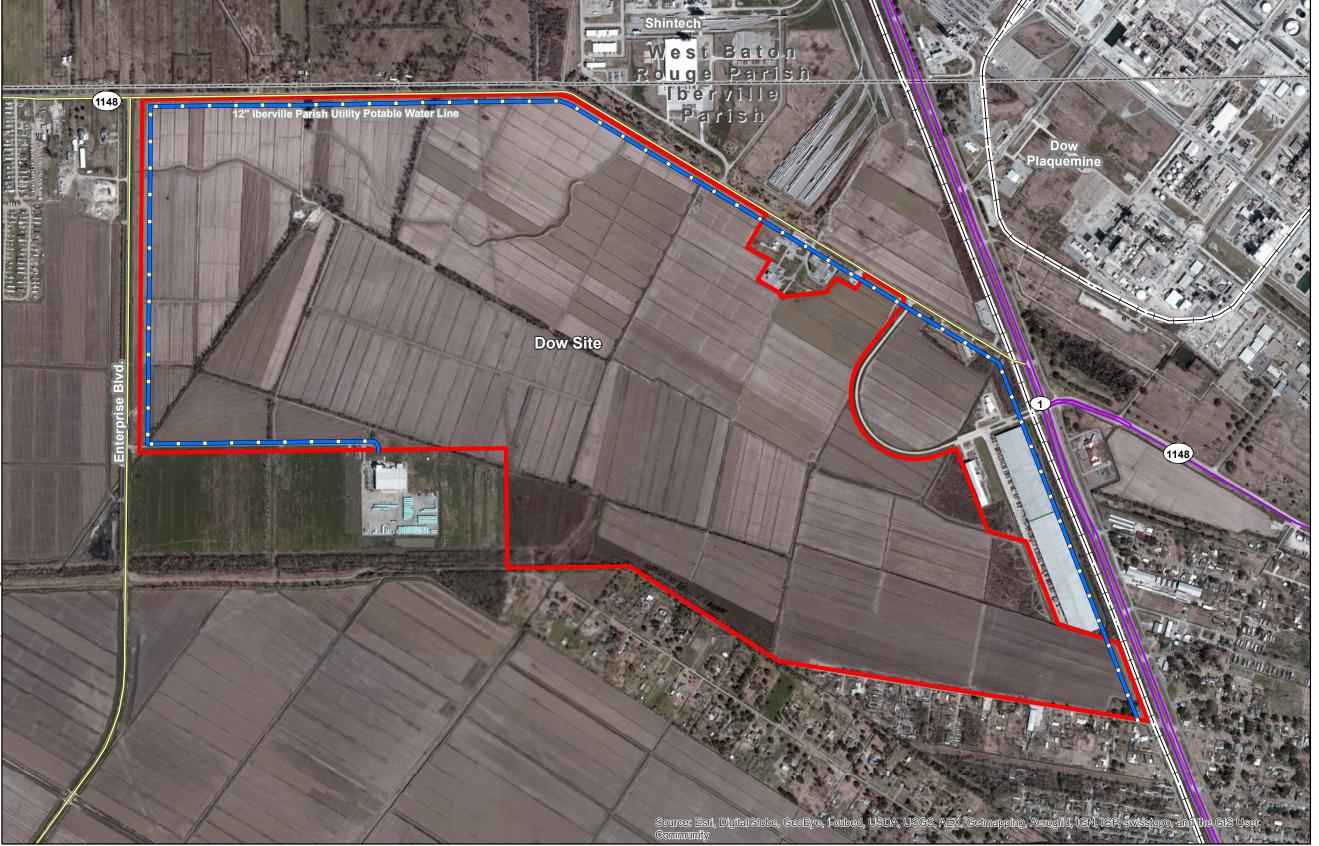

## Exhibit H. Dow Louisiana Operations West Potable Water Infrastructure Map

- 1. Water line information obtained from Louisiana One Call and the Iberville Parish Utility Department.
- 2. Exact field location has not been determined. The lines shown are an approximate representation only.