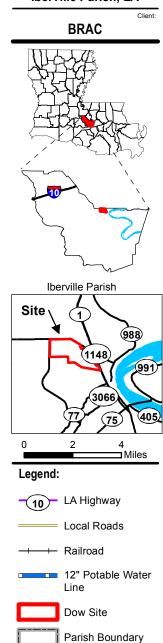

## Site Exhibit for **Dow Site** Iberville Parish, LA

Source: GIS features aquired from public domain state and federal data sources (LDOTD, GNIS, LOSCO, US Census Bureau).

| Date:           | 11/4/2013     |
|-----------------|---------------|
| Project Number: | 212161.20.007 |
| Drawn By:       | JES           |
| Checked By:     | TMG           |