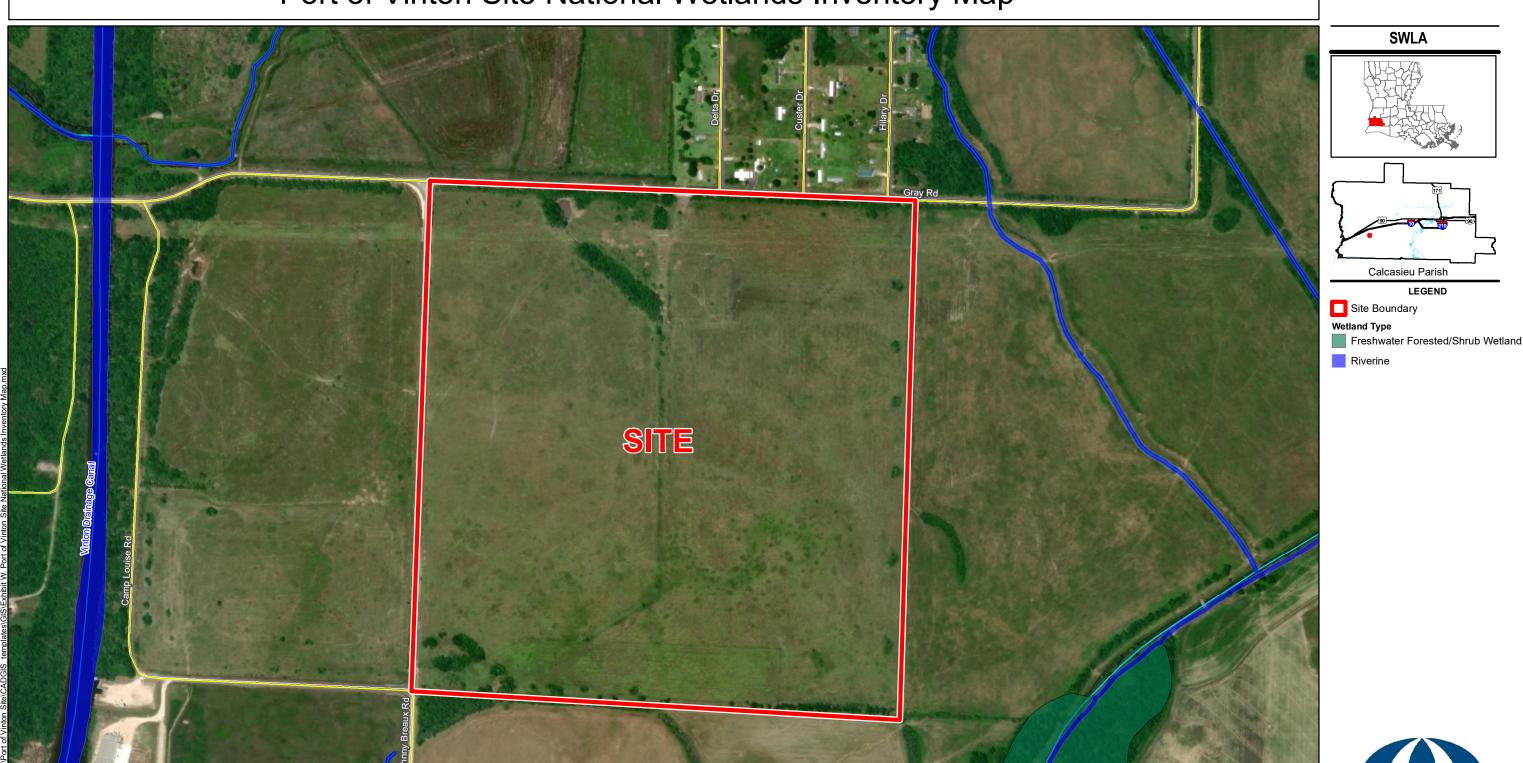

## Exhibit W. Port of Vinton Site National Wetlands Inventory Map

## Port of Vinton Site National Wetlands Inventory Map

## **Port of Vinton Site** Calcasieu Parish, LA

## General Notes:

- 1. No attempt has been made by CSRS, Inc. to verify site boundary, title, actual legal ownership, deed restrictions, servitudes, easements, or other burdens on the property, other than that furnished by the client or his representative. 2. Transportation data from 2013 TIGER datasets via U.S. Census Bureau at ftp://ftp2.census.gov/geo/tiger/TIGER2013. 3. National Wetlands Inventory (NWI) data current as of May 2016 as downloaded from http://www.fws.gov/wetlands/Downloads/State/LA\_wetlands.zip. 4. 2015 aerial imagery from USDA-APFO National Agricultural Inventory Project (NAIP) and may not reflect current ground conditions.