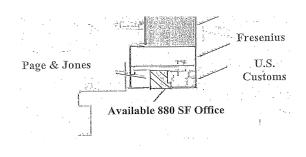

### **PROPERTY FEATURES**

- + Rate: \$6.00 NNN \$10.00 NNN
- + 6,000 sq. ft and 10,000 sq. ft. available
- + Multi-tenant cargo office/warehouse building containing +/- 39,200 sq. ft. on +/- 0.9 acres
- + Current tenants: UPS, Integrated Aviation Services, Delta Air Lines, Fresenius Medical Care, Page & Jones, and U.S. Customs
- + 880 sq. ft. office full service