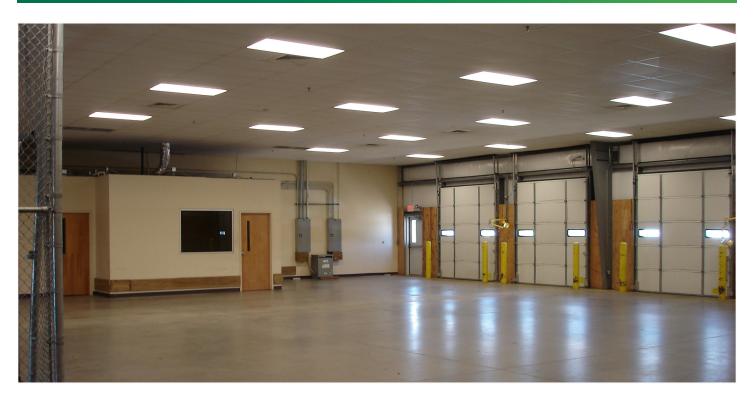

- + Frontage on Airport Road
- + Aviation use capabilities
- + 23' clear height; 48" dock height
- + 4 dock high doors in 4,800 sq. ft.
- + 5 dock high doors in 6,000 sq. ft.
- + Access to an extensive aircraft parking ramp/ apron, which allows direct loading and unloading of up to three aircrafts