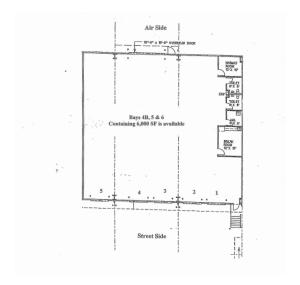

### **PROPERTY FEATURES**

- + Rate: \$6.00 NNN \$10.00 NNN
- + 6,000 sq. ft and 10,000 sq. ft. available
- + Multi-tenant cargo office/warehouse building containing +/- 39,200 sq. ft. on +/- 0.9 acres
- + Current tenants: UPS, Integrated Aviation Services, Delta Air Lines, Fresenius Medical Care, Page & Jones, and U.S. Customs
- + 880 sq. ft. office full service

- + Frontage on Airport Road
- + Aviation use capabilities
- + 23' clear height; 48" dock height
- + 4 dock high doors in 4,800 sq. ft.
- + 5 dock high doors in 6,000 sq. ft.
- + Access to an extensive aircraft parking ramp/ apron, which allows direct loading and unloading of up to three aircrafts