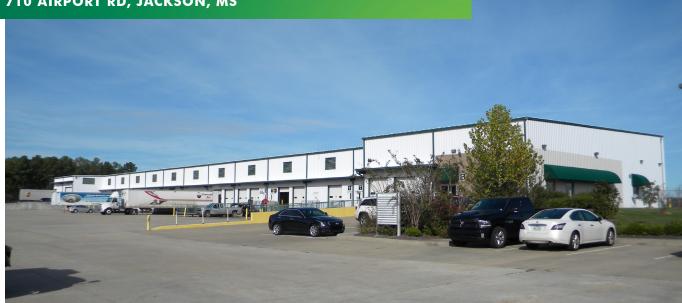

# **MISSISSIPPI**

AIR CARGO LOGISTICS CENTER

710 AIRPORT RD, JACKSON, MS

### **PROPERTY FEATURES**

- + Rate: \$6.00 NNN \$10.00 NNN
- + 6,000 sq. ft and 10,000 sq. ft. available
- + Multi-tenant cargo office/warehouse building containing +/- 39,200 sq. ft. on +/- 0.9 acres
- + Current tenants: UPS, Integrated Aviation Services, Delta Air Lines, Fresenius Medical Care, Page & Jones, and U.S. Customs
- + 880 sq. ft. office full service