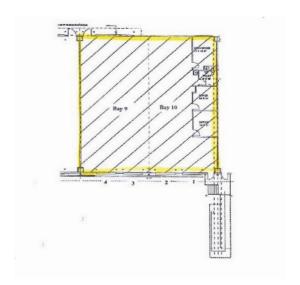

### **PROPERTY FEATURES**

- + Rate: \$6.00 NNN \$10.00 NNN
- + 6,000 sq. ft and 10,000 sq. ft. available
- + Multi-tenant cargo office/warehouse building containing +/- 39,200 sq. ft. on +/- 0.9 acres
- + Current tenants: UPS, Integrated Aviation Services, Delta Air Lines, Fresenius Medical Care, Page & Jones, and U.S. Customs
- + 880 sq. ft. office full service

- + Frontage on Airport Road
- + Aviation use capabilities
- + 23' clear height; 48" dock height
- + 4 dock high doors in 4,800 sq. ft.
- + 5 dock high doors in 6,000 sq. ft.
- + Access to an extensive aircraft parking ramp/ apron, which allows direct loading and unloading of up to three aircrafts