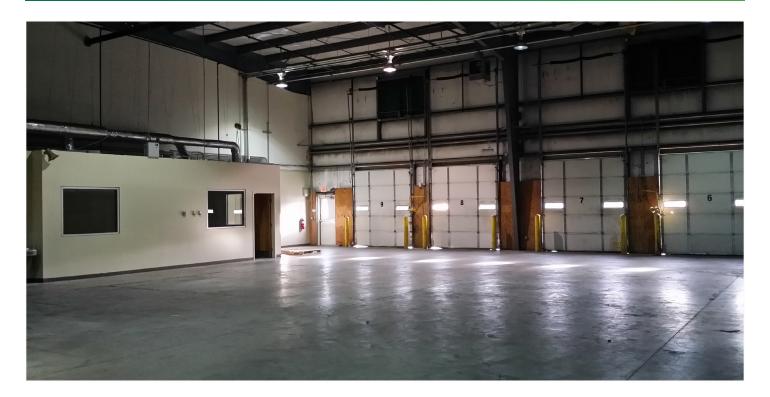

### **PROPERTY FEATURES**

- + Rate: \$6.00 NNN \$10.00 NNN
- + 6,000 sq. ft and 10,000 sq. ft. available
- + Multi-tenant cargo office/warehouse building containing +/- 39,200 sq. ft. on +/- 0.9 acres
- + Current tenants: UPS, Integrated Aviation Services, Delta Air Lines, Fresenius Medical Care, Page & Jones, and U.S. Customs
- + 880 sq. ft. office full service

- + Frontage on Airport Road
- + Aviation use capabilities
- + 23' clear height; 48" dock height
- + 4 dock high doors in 4,800 sq. ft.
- + 5 dock high doors in 6,000 sq. ft.
- + Access to an extensive aircraft parking ramp/ apron, which allows direct loading and unloading of up to three aircrafts