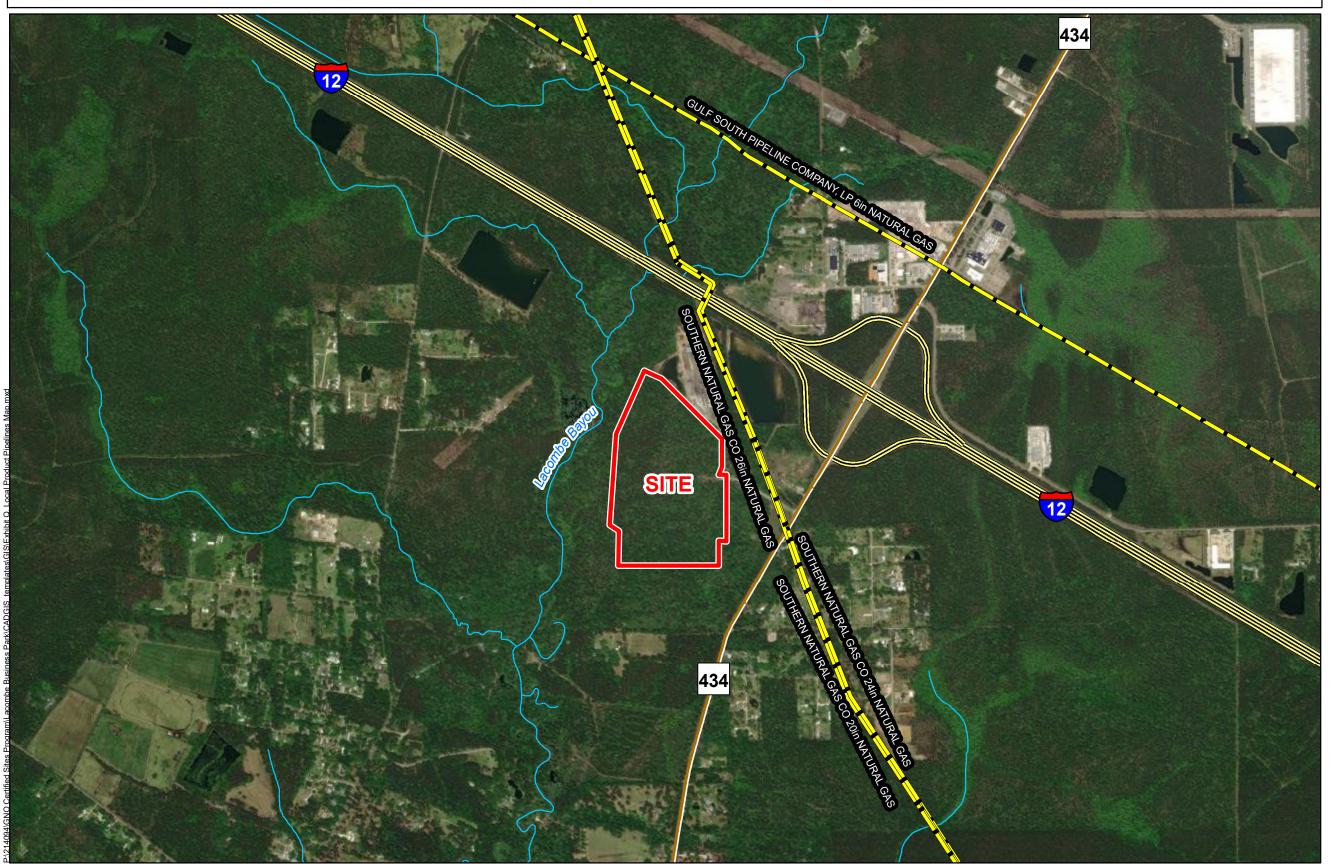

# Exhibit Q. Lacombe Business Park Local Product Pipelines Map

# **Lacombe Business Park Local Product Pipelines Map**

- General Notes:

  1. No attempt has been made by CSRS, Inc. to verify site boundary, title, actual legal ownership, deed restrictions, servitudes, easements, or other burdens on the property, other than that furnished by the client or his representative.

  2. Transportation data from 2013 TIGER datasets via U.S. Census Bureau at ftp://ftp2.census.gov/geo/tiger/TIGER2013.
- 3. Utility information from visual inspection and/or the individual utility operators. Exact field location has not been determined by survey. The lines shown are an approximate representation only and may have been offset for depiction purposes. 4. 2015 aerial imagery from USDA-APFO National Agricultural Inventory Project (NAIP) and may not reflect current ground conditions.

### **LEGEND**

- Site Boundary (69.33± ac.)
- Stream

### **National Pipeline** Mapping System

■ NATURAL GAS

### **Existing Roadway**

- Interstate
- Rural State Highway

|  | Date:           | 1/23/2024 |
|--|-----------------|-----------|
|  | Project Number: | 214094    |
|  | Drawn By:       | BMS       |
|  | Checked By:     | EEB       |

Scale 1:15,000