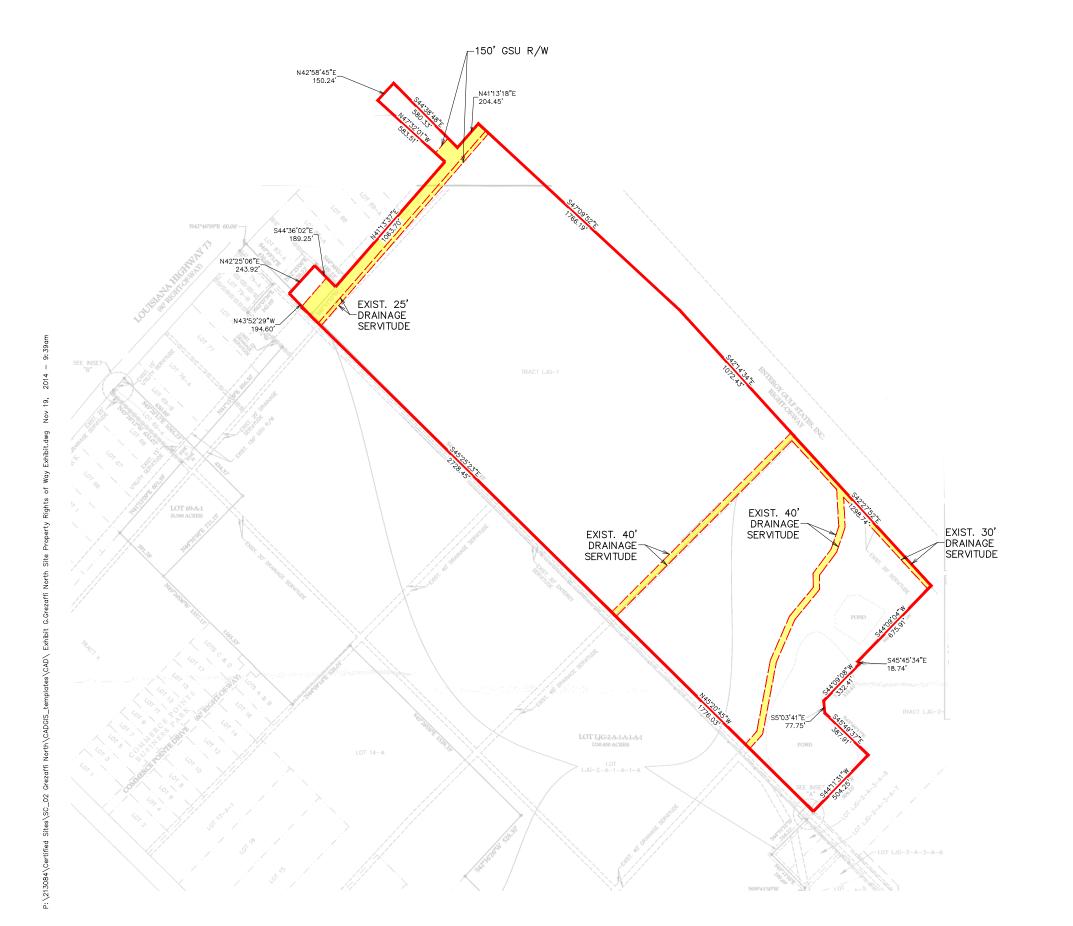

# Exhibit G. Grezaffi North Site Property Rights of Way Survey

#### NOTES:

 NO ATTEMPT HAS BEEN MADE BY CSRS, INC. TO VERIFY TITLE, ACTUAL LEGAL OWNERSHIPS, DEED RESTRICTIONS, SERVITUDES, EASEMENTS, OR OTHER BURDENS ON THE PROPERTY, OTHER THAN THAT FURNISHED BY THE CLIENT OR HIS REPRESENTATIVES.

### 2. REFERENCE DOCUMENTS:

- 2.1. "MAP SHOWING RESUBDIVISION OF LOT 69-A AND LOT LJG-2-A-1-A-1-A INTO LOT 69-A-1 AND LOT LJG-2-A-1-A-1-A-1 BY QUALITY ENGINEERING AND SURVEYING, L.L.C. DATED 4/1/2014."
- DATED 4/1/2014."

  2.2. "MAP SHOWING THE RESUBDIVISION OF TRACT A1A1-A-1-A-1-A-2 A PORTION OF TRACT A1A1-A-1-A-1-A-1-A AND TRACT 98-A-2 INTO TRACT LJG-1 TRACT, LJG-2, TRACT 89-A FORMERLY BELONGING TO COLONIAL SUGARS CO. LOTS 2 AND 3 OF THE TRUDEAU PARTITION LOCATED IN SECTION 50 T 9 S R 2 E, ASCENSION PARISH, LOUISIANA, FOR L.J. GREZAFFI, DBA L.J.G. LAND COMPANY" BY CHUSTZ SURVEYING, INC. DATED 10/2/2003.
- 3. ASCENSION PARISH ASSESSOR PARCEL DATA.
- 4. SECTION LINES HAVE NOT BEEN FIELD VERIFIED AND ANY SHOWN ARE FOR GENERAL LOCATIVE INFORMATION ONLY.
- 5. WETLANDS: A JURISDICTIONAL WETLAND
  DETERMINATION HAS NOT BEEN DONE BY CSRS,
  INC. AND IS NOT PART OF THIS SURVEY.
- 6. THIS IS NOT A PROPERTY BOUNDARY SURVEY AND IS NOT INTENDED TO MEET THE LOUISIANA STANDARDS OF PRACTICE FOR PROPERTY BOUNDARY SURVEYS. BEARINGS AND DISTANCES OF PARCEL WERE OBTAINED FROM REFERENCE DOCUMENT 2.1 AND 2.2.

SITE BOUNDARY (171.53 AC. ±)

SERVITUDES (8.20 AC. ±)

CSRS

6767 Perkins Road Suite 200 Baton Rouge, LA 70808 Telephone: 225 769-0546 Fax: 225 767-0060 www.csrsonline.com

Projec

## Grezaffi North Site Property Rights of Way Exhibit

| Date:           | November 4, 2014 |
|-----------------|------------------|
| Project Number: | 213084.20.002    |
| Drawn By:       | MAT              |
| Checked By:     | TMG              |