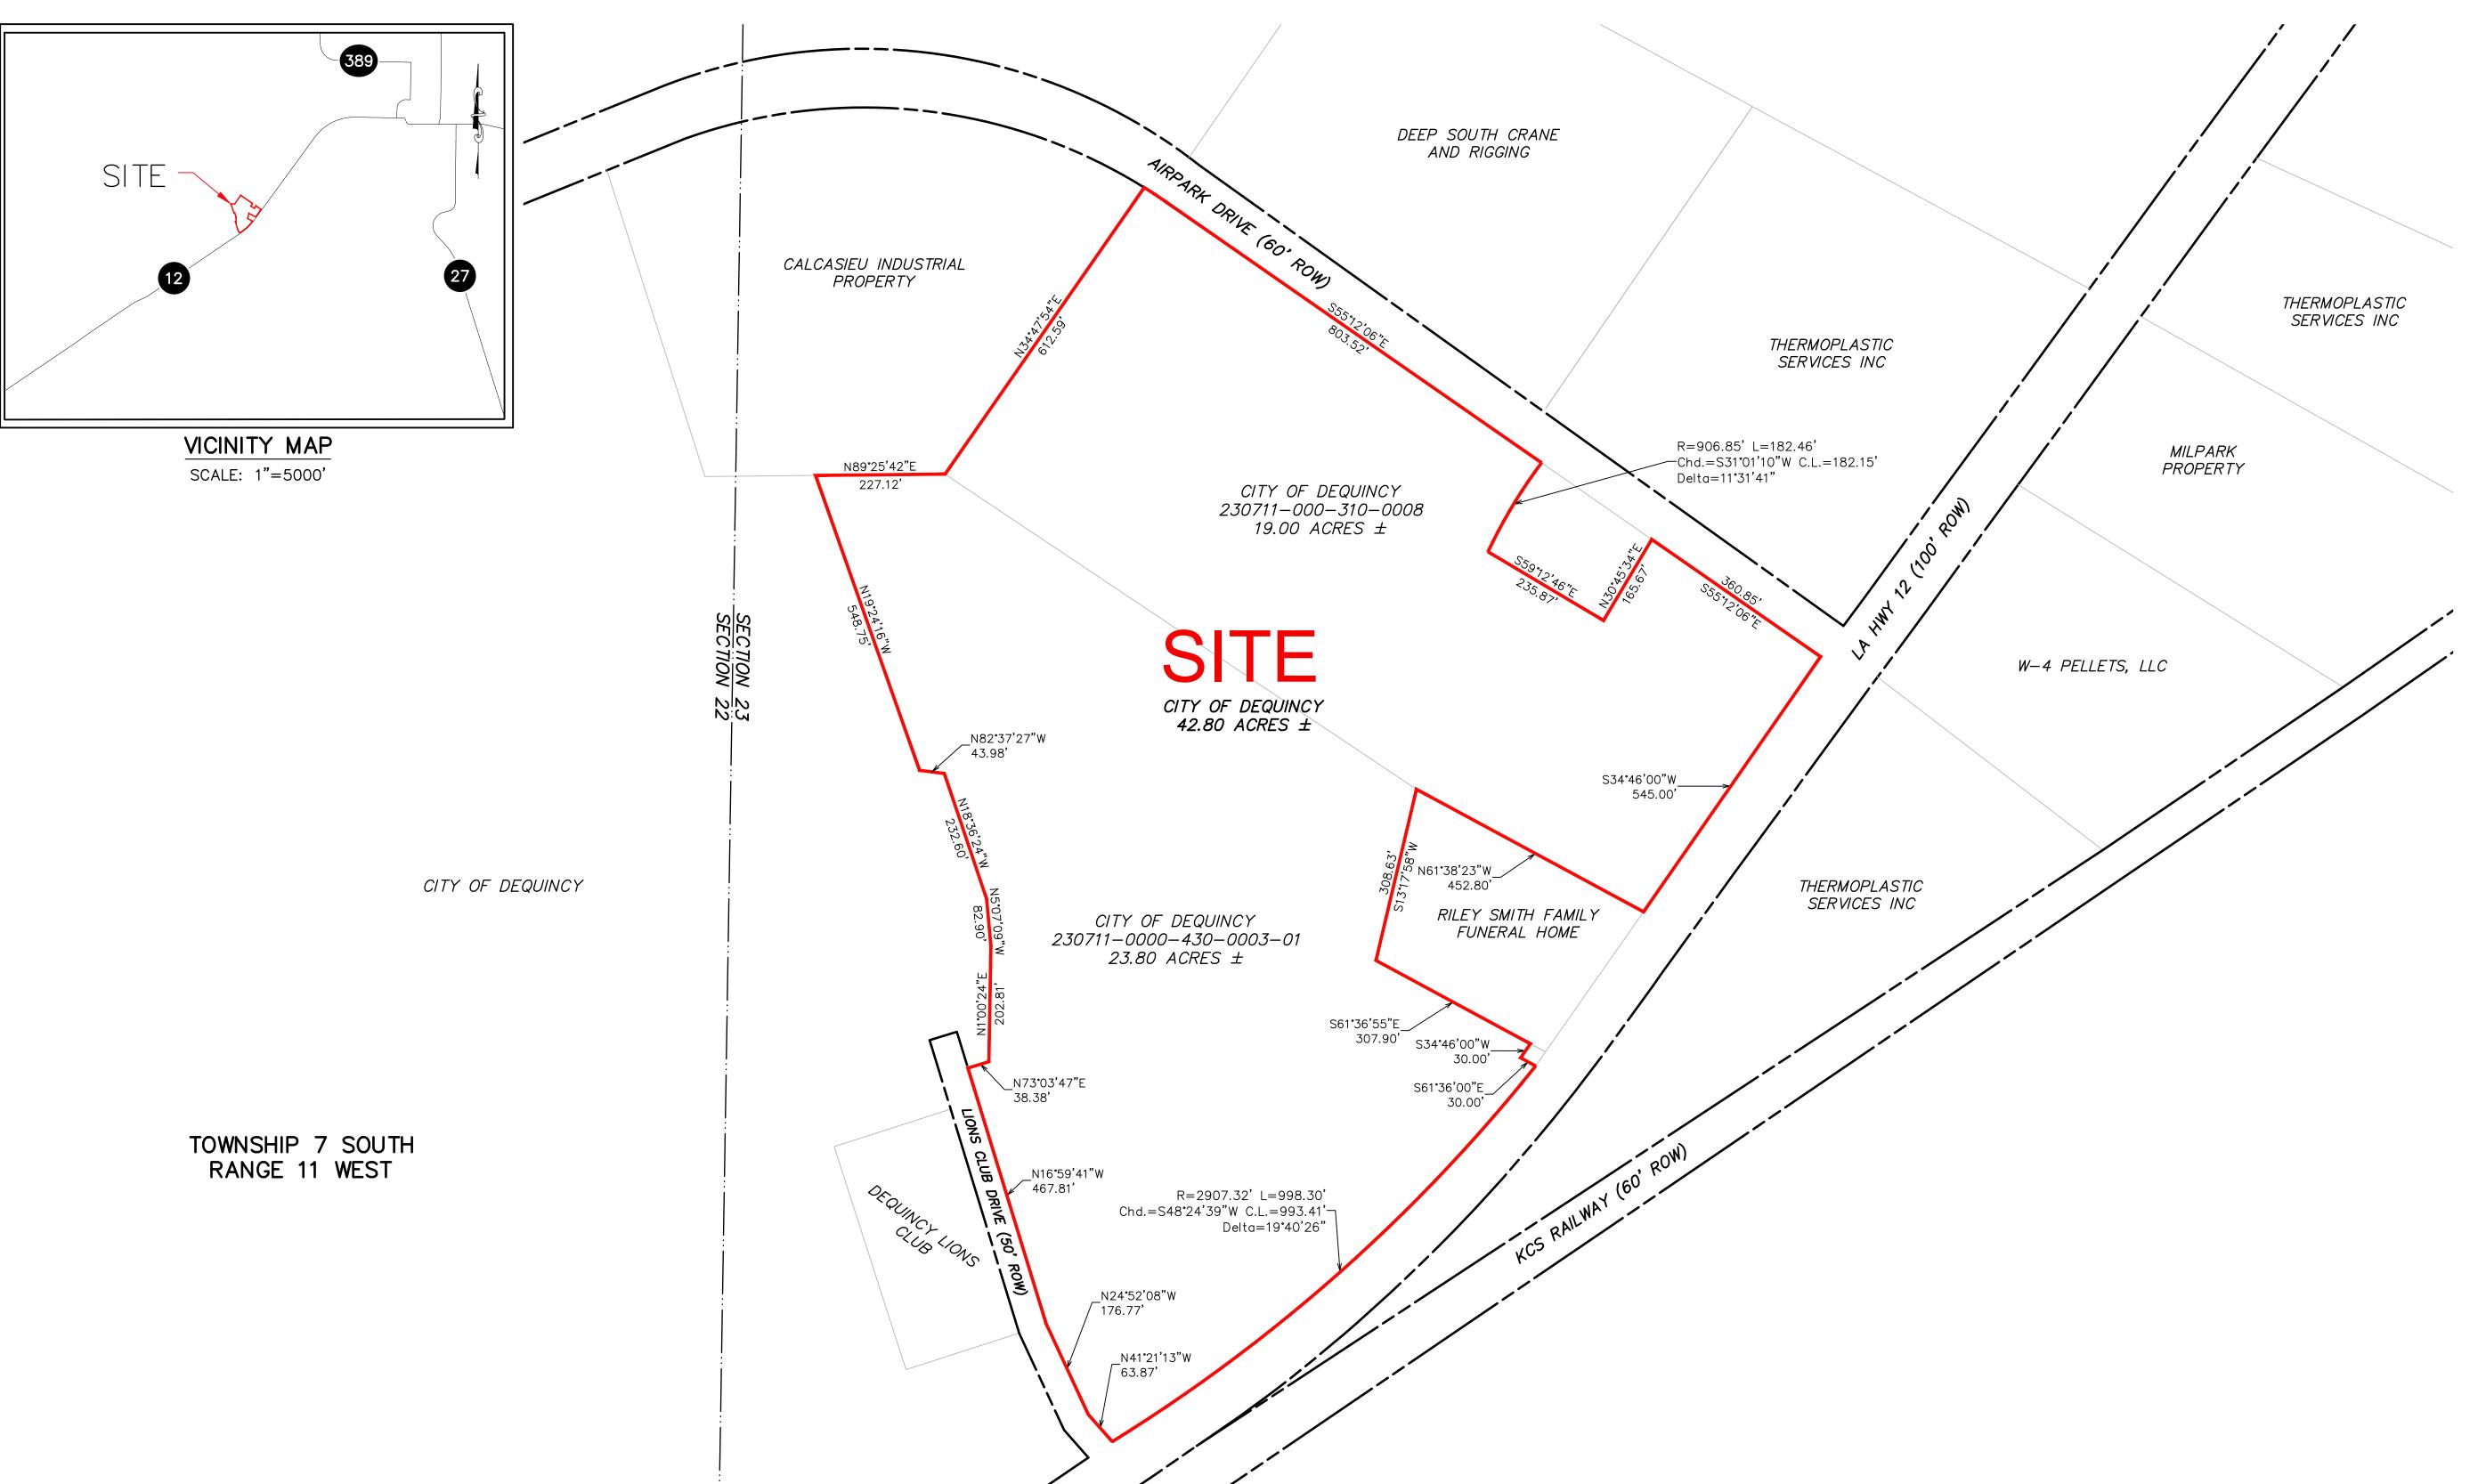

## Exhibit D. Dequincy Industrial Park Property Boundary Exhibit

# Dequincy Industrial Park Property Boundary Exhibit

6767 Perkins Road Suite 200 Baton Rouge, LA 70808 Telephone: 225 769-0546 Fax: 225 767-0060

#### **Dequincy Industrial Park Calcasieu Parish**

#### **GENERAL NOTES:**

- 1. No attempt has been made by CSRS, Inc. to verify title, actual legal ownership, deed restrictions, servitudes, easements, or other burdens on the property, other than that furnished by the client or his representative.
  2. Depicted exhibit based on the Coneyance dated March 19, 1968 between The Lutcher & Moore Lumber Company and the City of Dequincy, LA .
  3. This is not a property boundary survey and is not intended to meet the Louisiana standards of practice for property boundary surveys. Bearings and distances of tracts were obtained from document referenced above.
- 4. The coordinate system used is NAD83 Louisiana State Plane South (US feet). Coordinates were derived by overlaying the boundary on an aerial photograph and are within 100' of true location.

  5. Rights of Way, Easements, and Servitudes shown hereon have not been verified in the field and any shown are for general locative information only.