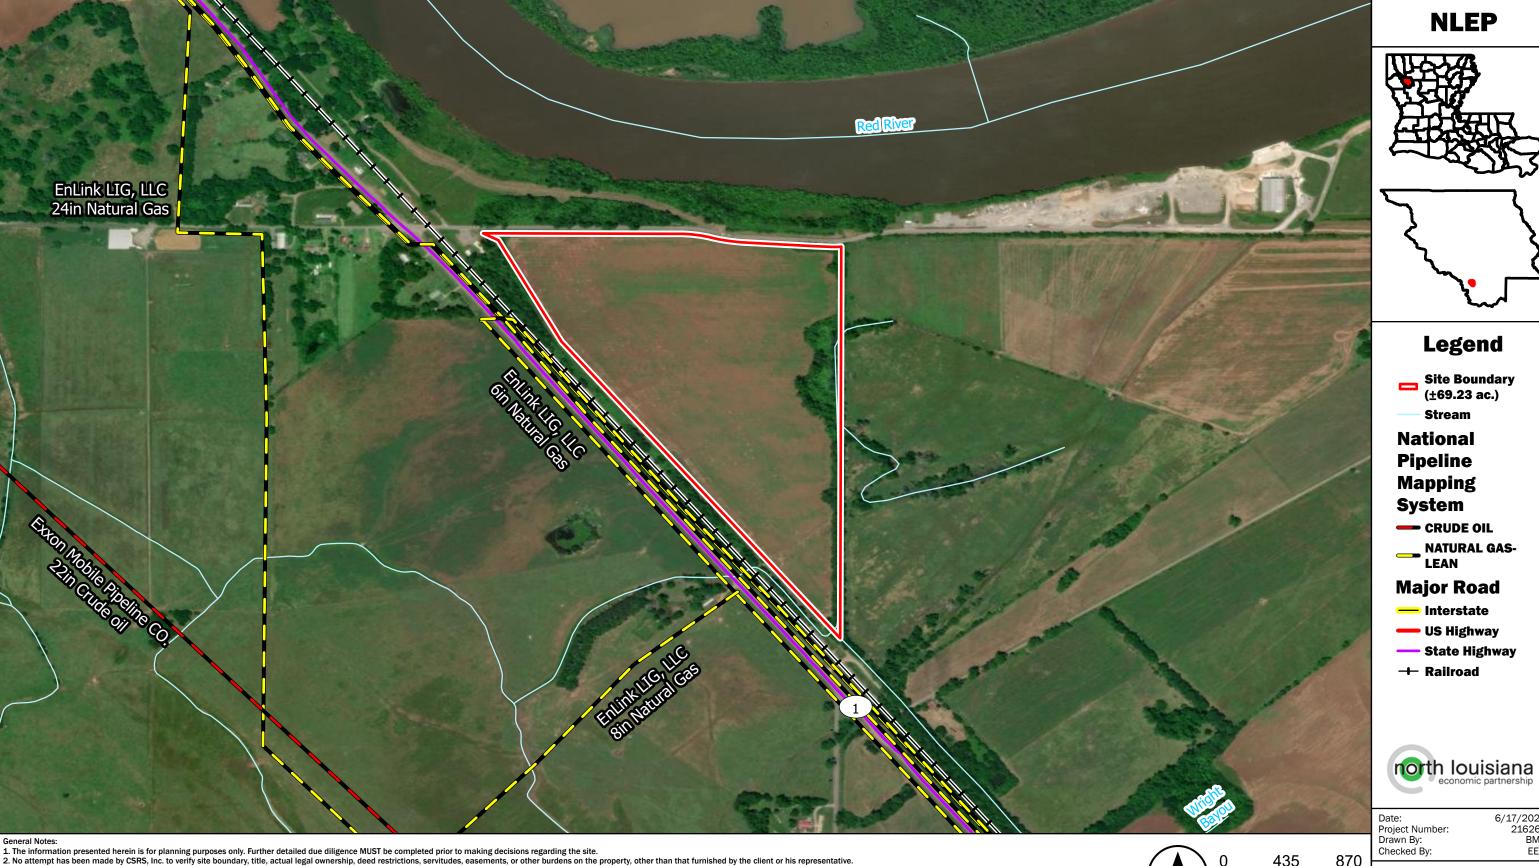

## Exhibit Q: Red River Parish Port Site Local Product Pipelines Map

## **Red River Parish Port Site Local Product Pipelines Map**

Site Exhibit for Red River Parish Port Site Red River Parish

3. Transportation data from 2023 TIGER datasets via U.S. Census Bureau at https://www.census.gov/geographies/mapping-files/time-series/geo/tiger-line-file.html

4. Aerial imagery is compiled from multiple different sources to create one cohesive image and may not reflect current ground conditions.

5. National Pipeline Mapping System (NPMS) data was derived from the NPMS website: https://www.npms.phmsa.dot.gov/.