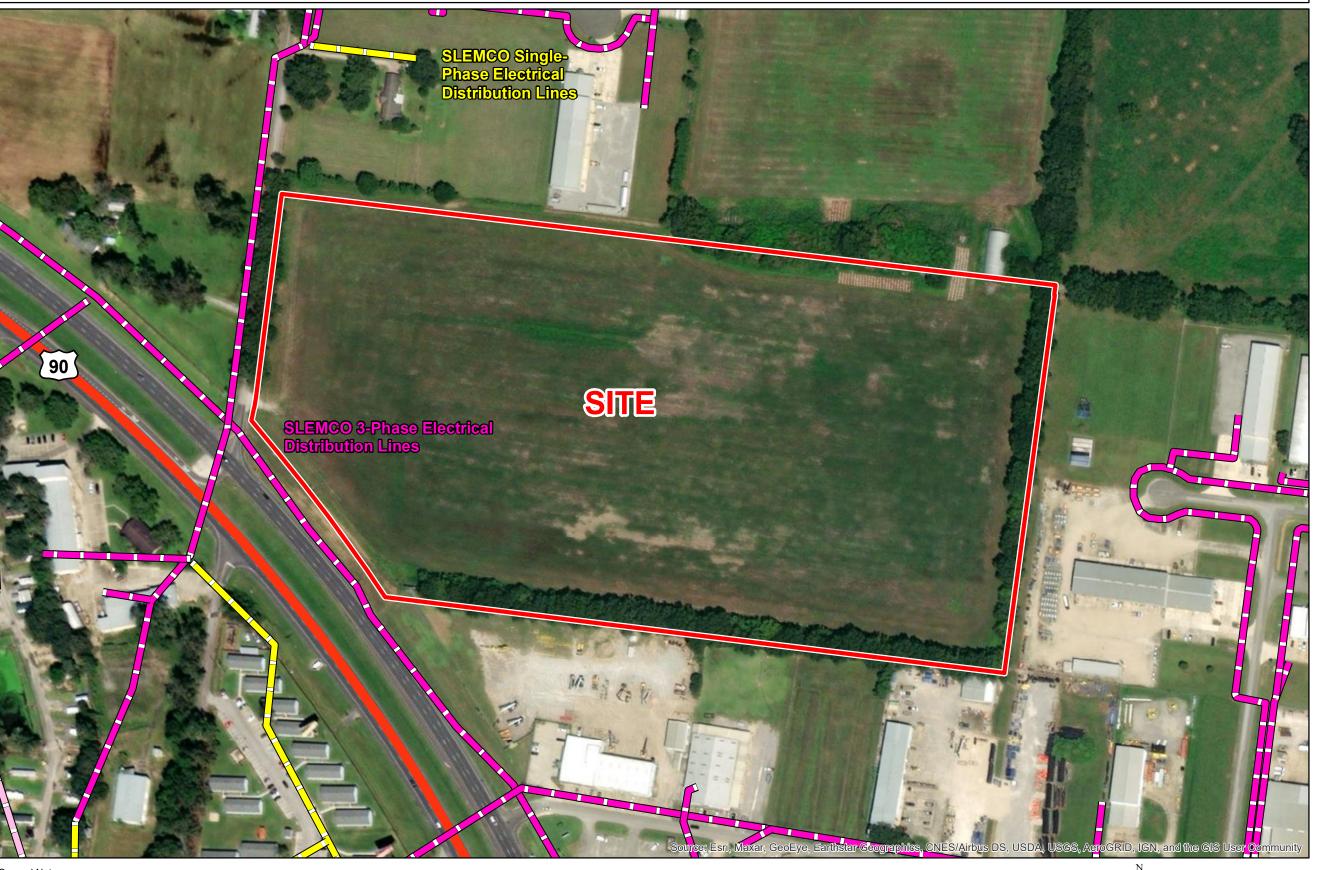

# Exhibit N. Girouard Site Electrical Distribution Infrastructure Map

# Girouard Site Electrical Distribution Infrastructure Map

**Girouard Site** Lafayette Parish, LA

Lafayette Parish

### **LEGEND**

Site Boundary (31.42 Ac.±)

## **SLEMCO Electrical Distribution** Infrastructure

- 3-Phase Distribution
- **Existing Roadway** ■ US Highway

| Date:           | 6/16/2021 |
|-----------------|-----------|
| Project Number: | 214002    |
| Drawn By:       | SEW       |
| Checked By:     | EEB       |

Scale 1:2,500 260 Feet

- 1. No attempt has been made by CSRS, Inc. to verify site boundary, title, actual legal ownership, deed restrictions, servitudes, easements, or other burdens on the property, other than that furnished by the client or his representative.

  2. Transportation data from 2013 TIGER datasets via U.S. Census Bureau at ftp://ftp2.census.gov/geo/tiger/TIGER2013.

  3. Utility information from visual inspection and/or the individual utility operators. Exact field location has not been determined by survey. The lines shown are an approximate representation only and may have been offset for depiction purposes.

  4. 2015 aerial imagery from USDA-APFO National Agricultural Inventory Project (NAIP) and may not reflect current ground conditions.