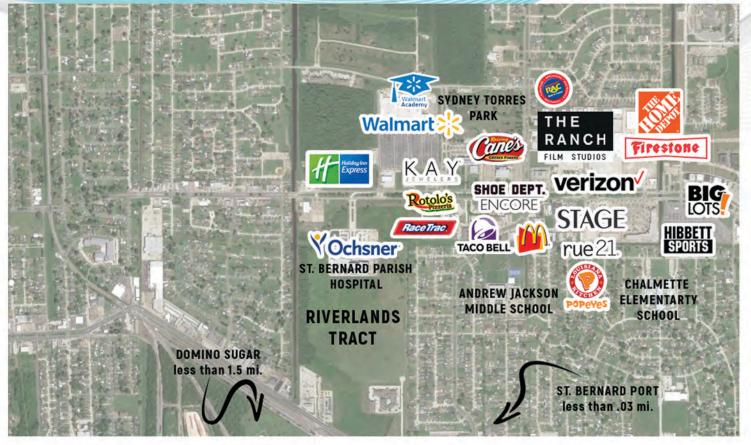

# SITE CONTEXT MAP - CENTRAL RETAIL (CHALMETTE/ARABI, LA)

Other notable national retailers along the Judge Perez Corridor include Cato, Came Stop, CNC, NAPA Auto Parts, Walgreens, CVS, Pizza Hut, Capital One Bank, Regions Bank.

### **PROPERTY ASSETS**

- Centrally located in the heart of St. Bernard Parish bounded by US
  Highway 39 and 46 and walking distance from St. Bernard Parish
  Hospital, St. Bernard Parish Government Complex, The Ranch Film
  Studios, and several neighborhoods and commercial developments
- Opportunities exist for mixed use development, highway commercial, neighborhood commercial, hotels, medical support uses, assisted living centers, residential, clustered townhouses, and river-view condominiums
- 3 miles from Val-Rises Sports Complex which hosts approx.
   3,120 traveling teams per year attracting approx.
   78,000 attendees
- Adjacent to the closest grocery store for New Orleans' popular Holy Cross, Bywater, and Marigny neighborhoods