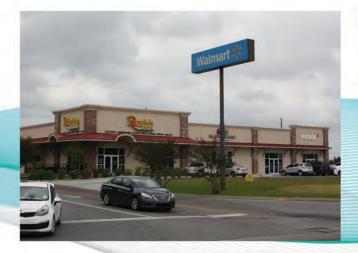

Portion of Riverlands Tract along the Judge Perez Corridor. Entrance to the St. Bernard Parish Hospital/Ochsner.

Parc Place is one of two apartment complexes located adajacent to the site.

Commercial development on Judge Perez Corridor connected to Walmart Supercenter & Pickup. Across the highway from site with retailers including Rotolos, Raising Cane's, and Kay Jeweler.