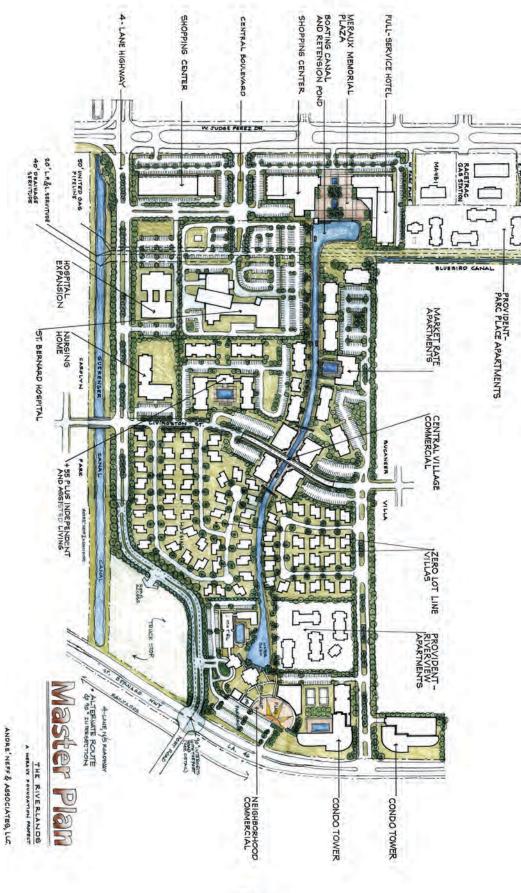

# CONCEPTUAL SITEPLAN

"Skallh includes both the Rivarlands Tract and Molmort Shadaw Parcel