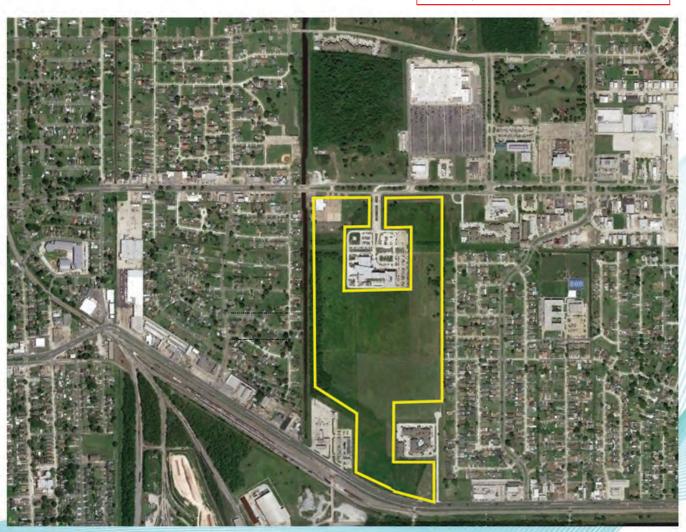

# **Property Description**

88 acres of commercially zoned land located in critical mass of shopping area surrounded by commercial, residential, and government developments in the heart of Chalmette and Arabi.

### **PROPERTY ASSETS**

- Centrally located in the heart of St. Bernard Parish bounded by US
  Highway 39 and 46 and walking distance from St. Bernard Parish
  Hospital, St. Bernard Parish Government Complex, The Ranch Film
  Studios, and several neighborhoods and commercial developments
- Opportunities exist for mixed use development, highway commercial, neighborhood commercial, hotels, medical support uses, assisted living centers, residential, clustered townhouses, and river-view condominiums
- 3 miles from Val-Rises Sports Complex which hosts approx.
   3,120 traveling teams per year attracting approx.
   78,000 attendees
- Adjacent to the closest grocery store for New Orleans' popular Holy Cross, Bywater, and Marigny neighborhoods