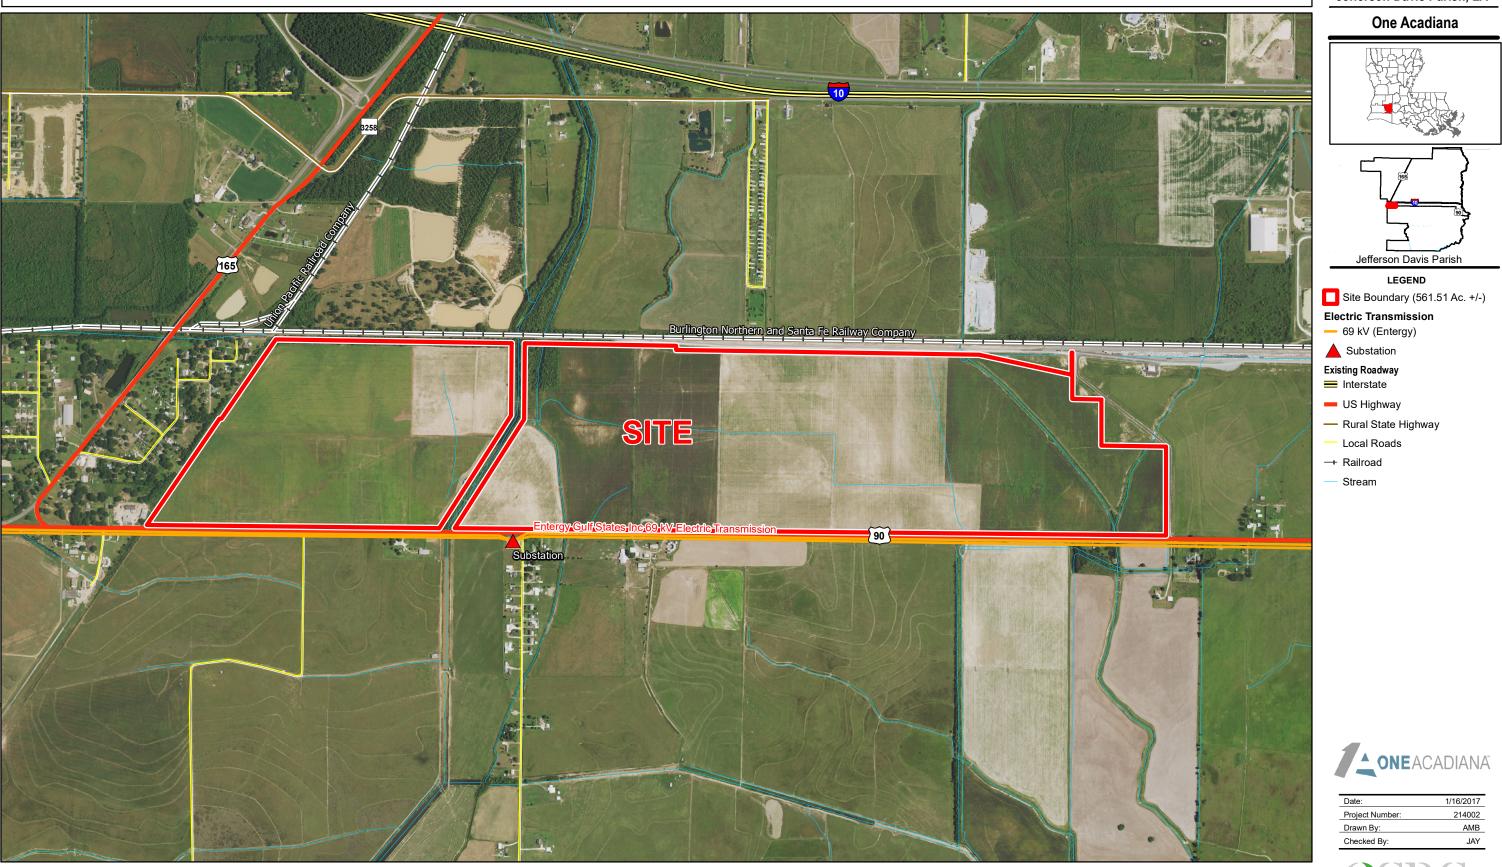

# Exhibit L. T.O. Allen Industrial Park North Electrical Transmission Infrastructure Map

## T.O. Allen Industrial Park North Electrical Transmission Infrastructure Map

### General Notes:

No attempt has been made by CSRS, Inc. to verify site boundary, title, actual legal ownership, deed restrictions, servitudes, easements, or other burdens on the property, other than that furnished by the client or his representative.
Transportation data from 2013 TIGER datasets via U.S. Census Bureau at ftp://ftp2.census.gov/geo/tiger/TIGER2013.
Utility information from visual inspection and/or the individual utility operators. Exact field location has not been determined by survey. The lines shown are an approximate representation only and may have been offset for depiction purposes.
2015 aerial imagery from USDA-APFO National Agricultural Inventory Project (NAIP) and may not reflect current ground conditions.

## **Existing Electric Transmission** Allen Estates North Site Jefferson Davis Parish, LA

| Date:           | 1/16/2017 |
|-----------------|-----------|
| Project Number: | 214002    |
| Drawn By:       | AMB       |
| Checked By:     | JAY       |
|                 |           |