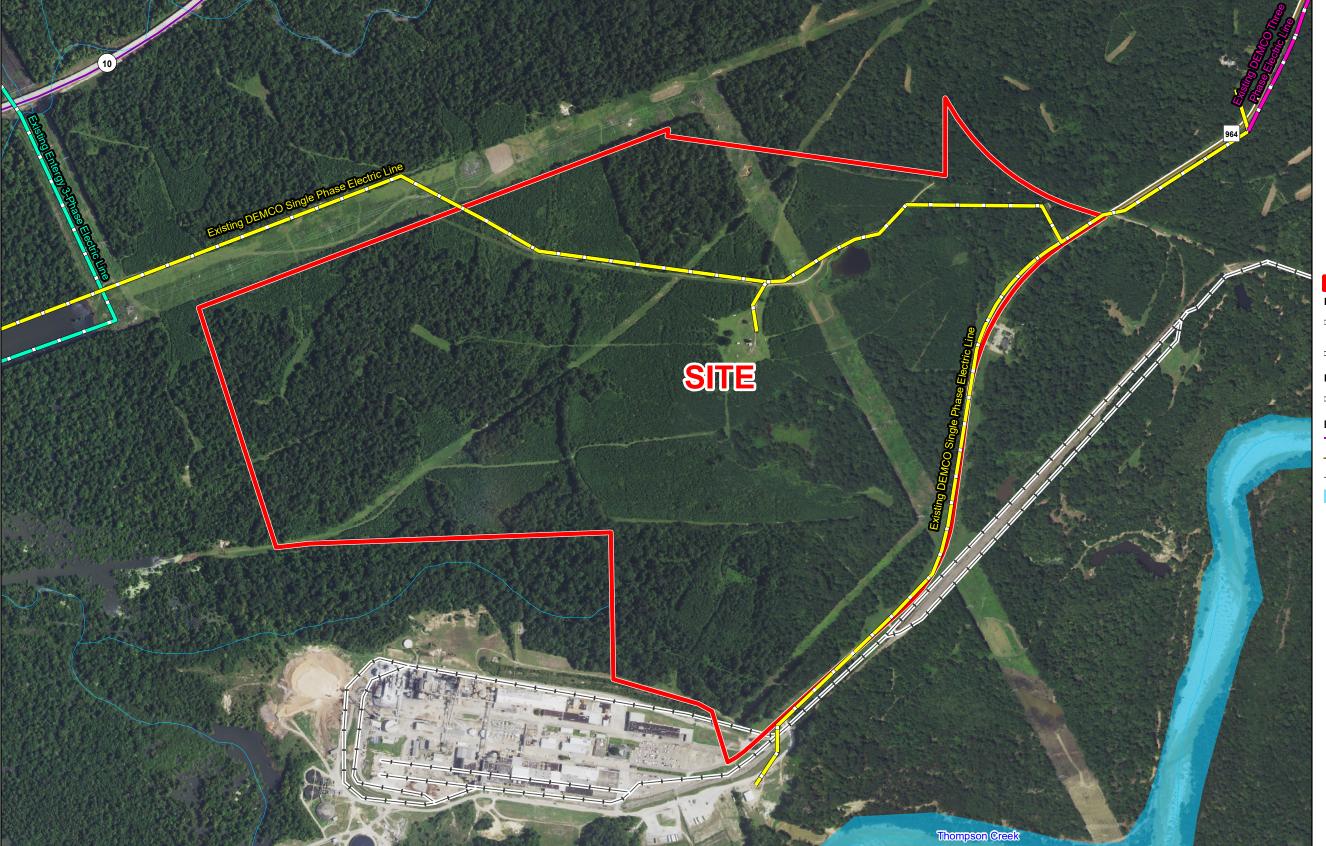

# Exhibit L. West Feliciana Industrial Park Site Electrical Distribution Infrastructure Map

## West Feliciana Industrial Park Site Electrical Distribution Infrastructure Map

General Notes:

- 1. No attempt has been made by CSRS, Inc. to verify site boundary, title, actual legal ownership, deed restrictions, servitudes, easements, or other burdens on the property, other than that furnished by the client or his representative.
- 2. Transportation data from 2013 TIGER datasets via U.S. Census Bureau at ftp://ftp2.census.gov/geo/tiger/TIGER2013.

  3. Utility information from visual inspection and/or the individual utility operators. Exact field location has not been determined by survey. The lines shown are an approximate representation only and may have been offset for depiction purposes.

  4. 2015 aerial imagery from USDA-APFO National Agricultural Inventory Project (NAIP) and may not reflect current ground conditions.

**West Feliciana Industrial Park** West Feliciana Parish, LA

#### LEGEND

Site Boundary (547.31 Ac.)

#### Existing DEMCO Electric

- Existing DEMCO Three Phase Electric Line
- Existing DEMCO Single Phase Electric Line

#### **Existing Entergy Electric**

Existing Entergy 3-Phase Electric Line

#### **Existing Roadway**

- Urban State Highway
- Rural State Highway
- → Railroad
- Waterbody

| Date:           | 5/16/2017 |
|-----------------|-----------|
| Project Number: | 212161    |
| Drawn By:       | TMK       |
| Checked By:     | JAY       |