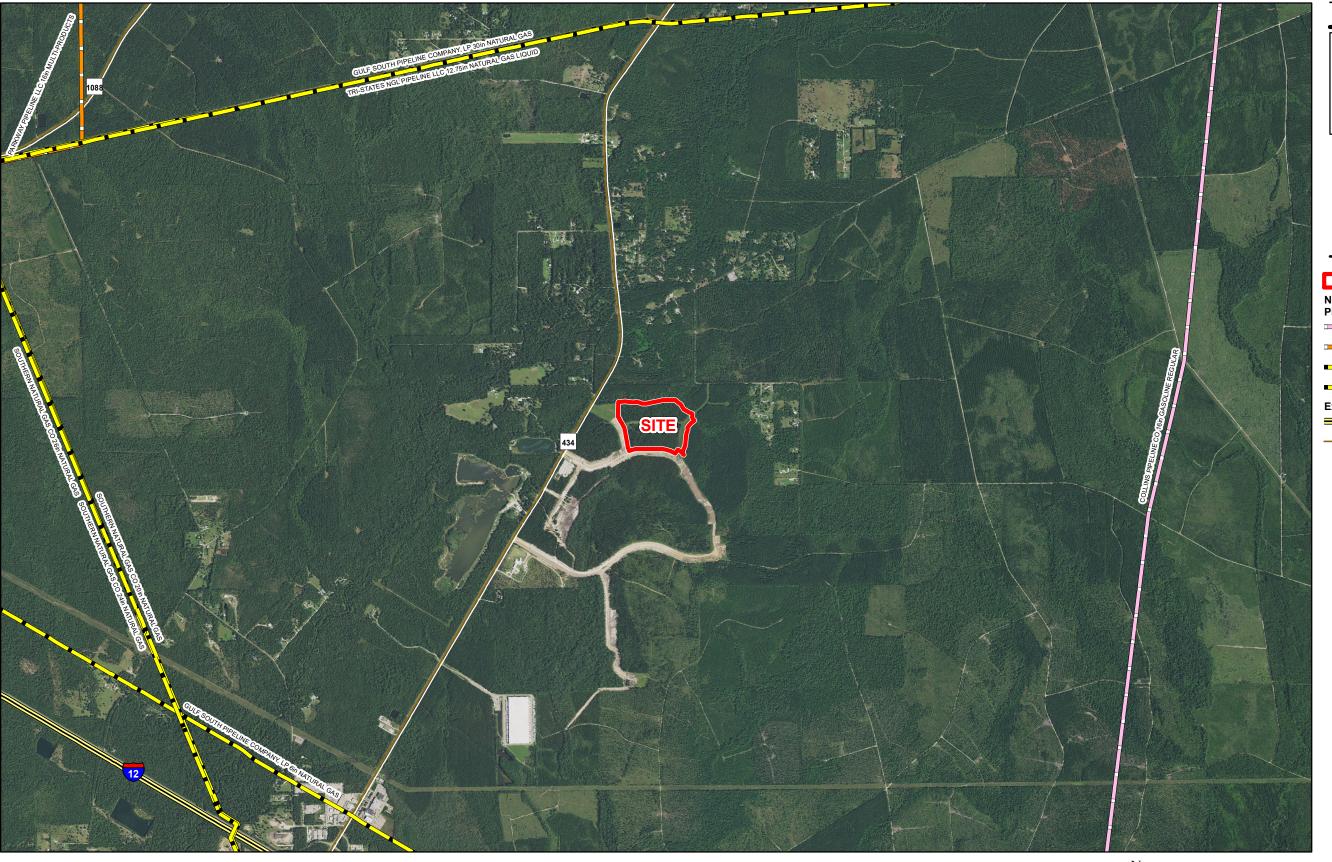

# Exhibit N. Tamanend Business Park West Site Local Product Pipelines Map

## Tamanend Business Park West Site Local Product Pipelines Map

**Local Product Pipelines** Tamanend Business Park West Site St. Tammany Parish, LA

#### St. Tammany EDF

LEGEND Site Boundary (48.34 Ac. ±)

### **National Pipeline Maping System**

- GASOLINE REGULAR
- MULTI-PRODUCTS
- NATURAL GAS
- NATURAL GAS LIQUID

#### **Existing Roadway**

- Interstate
- Rural State Highway

| Date:           | 6/3/2016 |
|-----------------|----------|
| Project Number: | 214094   |
| Drawn By:       | TMK      |
| Checked By:     | JAY      |

Scale 1:30,000

- General Notes:

  1. No attempt has been made by CSRS, Inc. to verify site boundary, title, actual legal ownership, deed restrictions, servitudes, easements, or other burdens on the property, other than that furnished by the client or his representative.

  2. Transportation data from 2013 TIGER datasets via U.S. Census Bureau at ftp://ftp2.census.gov/geo/tiger/TIGER2013.

  3. Pipeline information from the National Pipeline Mapping System and is current as of 02/2016. Product types in individual lines can vary and products represented here are current as of the publication of this exhibit, but may change depending on the demands and an approximate representation only and may have been effect for depiction purposes. requirements of each system. Exact field location has not been determined by survey. The lines shown are an approximate representation only and may have been offset for depiction purposes.
  4. 2015 aerial imagery from USDA-APFO National Agricultural Inventory Project (NAIP) and may not reflect current ground conditions.