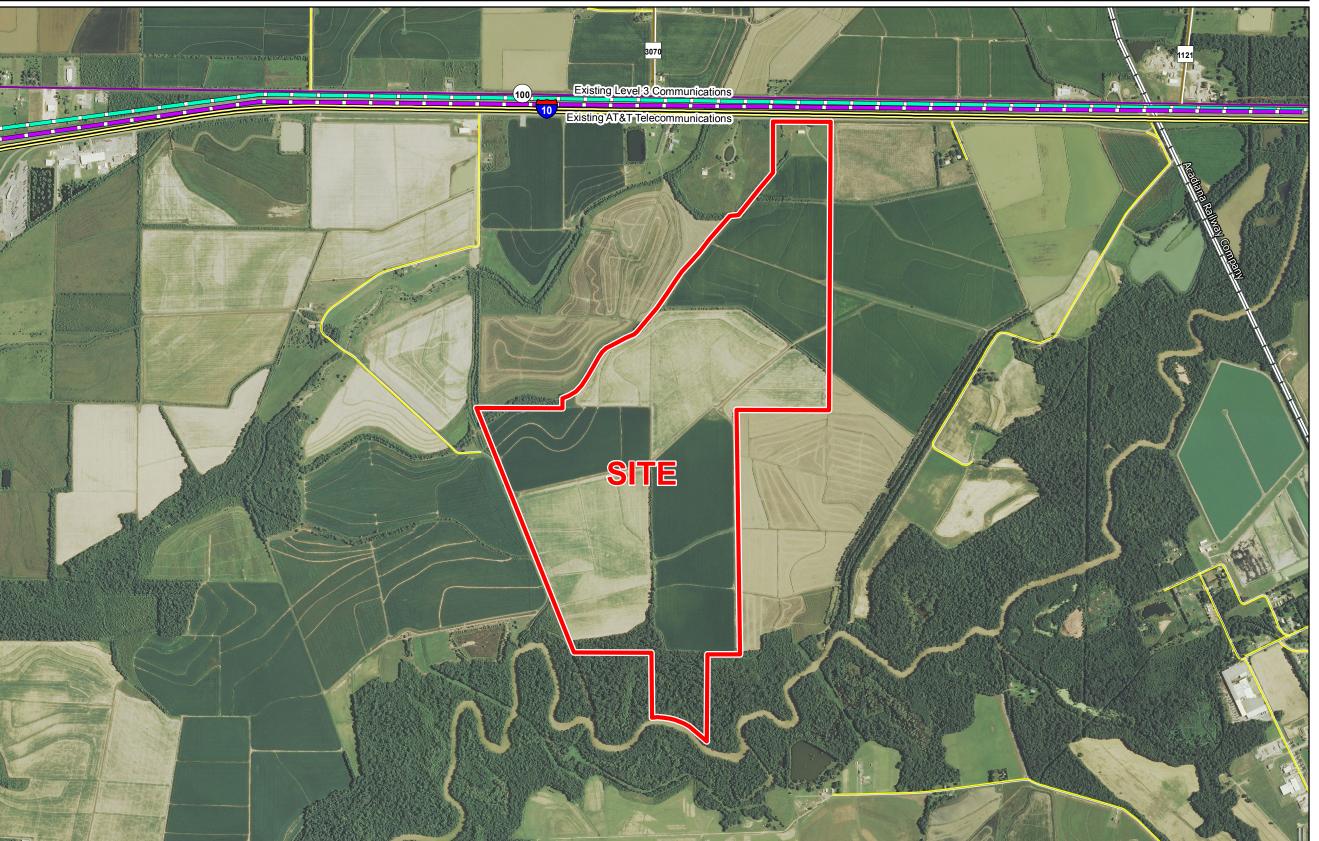

## Exhibit N. Freeland Site Telecommunications Infrastrucuture Map

**Telecommunications Infrastructure** Freeland Site Acadia Parish, LA

## LEGEND

- Site Boundary (536.94 Ac. +/-)
- Existing Level 3 Communications
- Existing AT&T Telecommunications

## **Existing Roadway**

Interstate

- Urban State Highway
- Rural State Highway
- Local Roads
- → Railroad

**ONE**ACADIANA

| Project Number: | 214002 |
|-----------------|--------|
| Drawn By:       | AMB    |
| Checked By:     | JAY    |

Scale 1:18,000

General Notes:

- 1. No attempt has been made by CSRS, Inc. to verify site boundary, title, actual legal ownership, deed restrictions, servitudes, easements, or other burdens on the property, other than that furnished by the client or his representative.
- Transportation data from 2013 TIGER datasets via U.S. Census Bureau at ftp://ftp2.census.gov/geo/tiger/TIGER2013.
  Utility information from visual inspection and/or the individual utility operators. Exact field location has not been determined by survey. The lines shown are an approximate representation only and may have been offset for depiction purposes.
- 4. 2013 aerial imagery from USDA-APFO National Agricultural Inventory Project (NAIP) and may not reflect current ground conditions