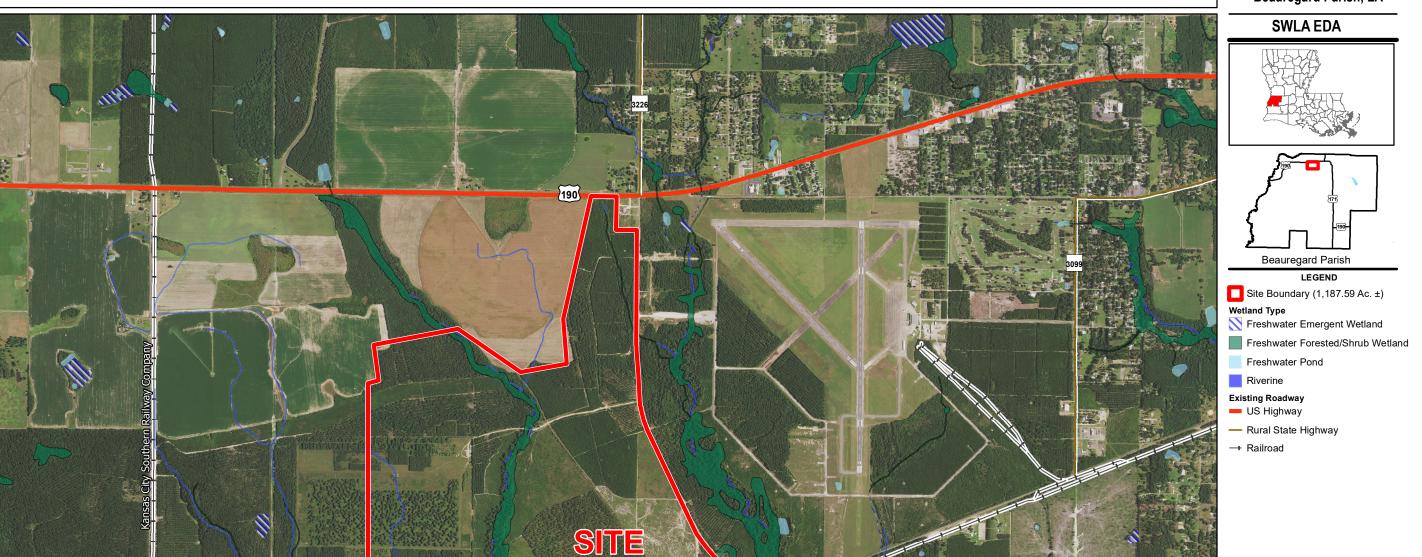

## Exhibit U. Beauregard Airport Industrial Site National Wetlands Inventory Map

## Beauregard Airport Industrial Site National Wetlands Inventory Map

**National Wetlands Inventory Beauregard Airport Industrial Site** Beauregard Parish, LA

## Site Details

Appx. Site Size:

1187.59 Ac. ±

Checked By:

Scale 1:25,000

General Notes:

- 1. No attempt has been made by CSRS, Inc. to verify site boundary, title, actual legal ownership, deed restrictions, servitudes, easements, or other burdens on the property, other than that furnished by the client or his representative. 2. Transportation data from 2013 TIGER datasets via U.S. Census Bureau at ftp://ftp2.census.gov/geo/tiger/TIGER2013. 3. National Wetlands Inventory (NWI) data current as of May 2016 as downloaded from http://www.fws.gov/wetlands/Downloads/State/LA\_wetlands.zip. 4. 2015 aerial imagery from USDA-APFO National Agricultural Inventory Project (NAIP) and may not reflect current ground conditions.