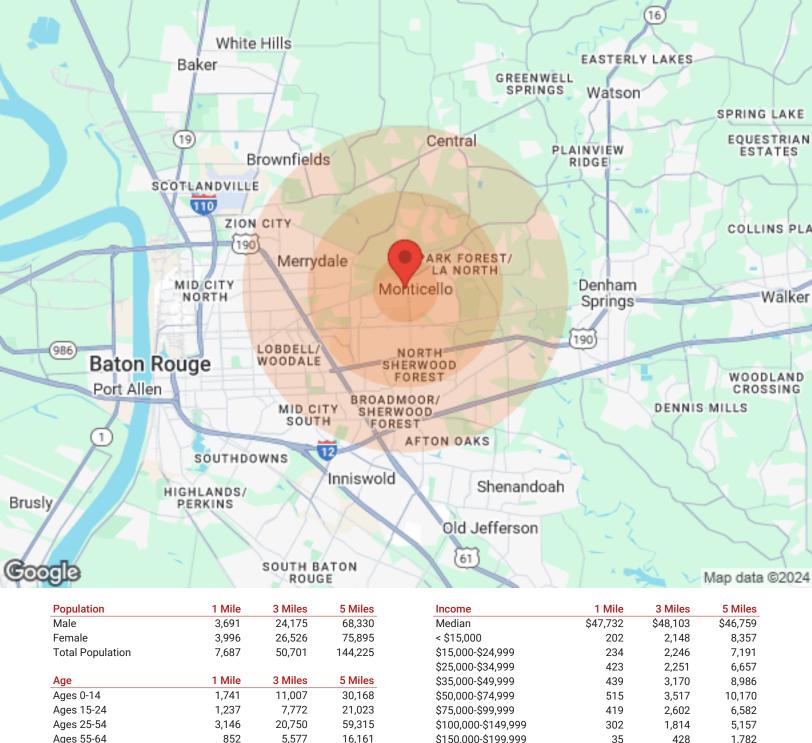

## **DEMOGRAPHICS**

| Male             | 3,691  | 24,175  | 68,330  | Median              | \$47,732 | \$48,103 | \$46,759 |
|------------------|--------|---------|---------|---------------------|----------|----------|----------|
| Female           | 3,996  | 26,526  | 75,895  | < \$15,000          | 202      | 2,148    | 8,357    |
| Total Population | 7,687  | 50,701  | 144,225 | \$15,000-\$24,999   | 234      | 2,246    | 7,191    |
|                  |        |         |         | \$25,000-\$34,999   | 423      | 2,251    | 6,657    |
| Age              | 1 Mile | 3 Miles | 5 Miles | \$35,000-\$49,999   | 439      | 3,170    | 8,986    |
| Ages 0-14        | 1,741  | 11,007  | 30,168  | \$50,000-\$74,999   | 515      | 3,517    | 10,170   |
| Ages 15-24       | 1,237  | 7,772   | 21,023  | \$75,000-\$99,999   | 419      | 2,602    | 6,582    |
| Ages 25-54       | 3,146  | 20,750  | 59,315  | \$100,000-\$149,999 | 302      | 1,814    | 5,157    |
| Ages 55-64       | 852    | 5,577   | 16,161  | \$150,000-\$199,999 | 35       | 428      | 1,782    |
| Ages 65+         | 711    | 5,595   | 17,558  | > \$200,000         | 31       | 167      | 954      |
| Race             | 1 Mile | 3 Miles | 5 Miles | Housing             | 1 Mile   | 3 Miles  | 5 Miles  |
| White            | 1,258  | 15,271  | 52,953  | Total Units         | 2,695    | 19,473   | 59,486   |
| Black            | 5,862  | 31,758  | 84,091  | Occupied            | 2,548    | 18,100   | 55,043   |
| Am In/AK Nat     | 5      | 49      | 88      | Owner Occupied      | 1,991    | 12,509   | 33,783   |
| Hawaiian         | N/A    | N/A     | 17      | Renter Occupied     | 557      | 5,591    | 21,260   |
| Hispanic         | 786    | 3,675   | 7,200   | Vacant              | 147      | 1,373    | 4,443    |
| Multi-Racial     | 1,006  | 4,414   | 8,342   |                     |          |          |          |