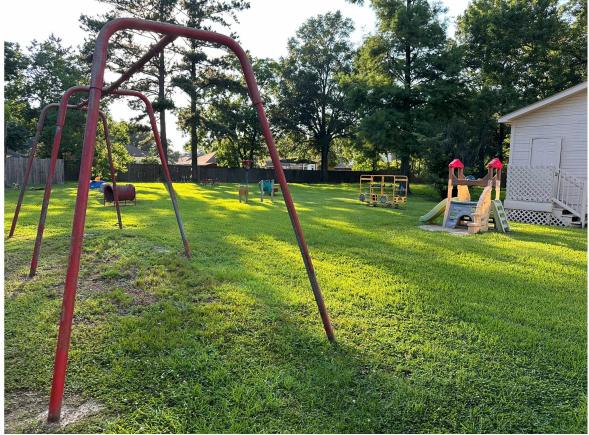

OPERATING DAYCARE FACILITY FOR SALE

4157 NORTH SHERWOOD FOREST DRIVE · BATON ROUGE, LA 70814

#### Highlights

Purchase Price: \$400,000

Building SF: 4,150 SF

Zoning: A3.1

Lot Size: 0.90 Acres



DAVID VERCHER, CCIM Director (225) 405-3257 yourccim@kw.com Louisiana

#### **Property Description**

Operating daycare facility for sale. This facility is abundantly spacious with a .90-acre lot. The sale includes Real Estate and existing daycare business. Daycare is currently in operation with capacity for 57 children. This is a great opportunity to walk into a profitable business. Contact Broker for additional information.

Day Care Business Approved for 57 Kids













# **INTERIOR EXTENDED**











# **PLAY GROUND**







## **AERIAL AND ZONING**









#### 4157 NORTH SHERWOOD FOREST DRIVE



6/20/24, 1:09 PM

LA Flood Map





## Louisiana Flood Map 4157 n sherwood



## Visible Layers Effective FIRM Bing Hybird

#### Point Coordinates

| Point# | Lat., Long.      |  |  |
|--------|------------------|--|--|
| 1      | 30.4892, -91.061 |  |  |

Flood information in this table is from the: Effective FIRM

| Point | Panel ID                | Flood Zone                     | BFE | <b>Ground Elevation</b> | LOMR |
|-------|-------------------------|--------------------------------|-----|-------------------------|------|
| 1     | 22033C0260E<br>5/2/2008 | X-AREA OF MINIMAL FLOOD HAZARD | out | 51.0                    | N/A  |

<sup>1.</sup> Ground Elevation is provided by USGS's elevation web service which