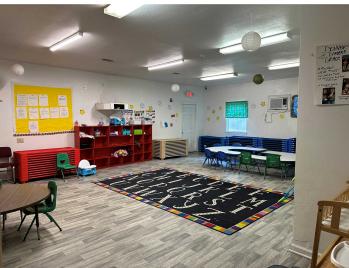

OPERATING DAYCARE FACILITY FOR SALE

4157 NORTH SHERWOOD FOREST DRIVE · BATON ROUGE, LA 70814

#### Highlights

Purchase Price: \$400,000

Building SF: 4,150 SF

Zoning: A3.1

Lot Size: 0.90 Acres



DAVID VERCHER, CCIM Director (225) 405-3257 yourccim@kw.com Louisiana

#### **Property Description**

Operating daycare facility for sale. This facility is abundantly spacious with a .90-acre lot. The sale includes Real Estate and existing daycare business. Daycare is currently in operation with capacity for 57 children. This is a great opportunity to walk into a profitable business. Contact Broker for additional information.

Day Care Business Approved for 57 Kids













# **INTERIOR EXTENDED**











# **PLAY GROUND**







## **AERIAL AND ZONING**









#### 4157 NORTH SHERWOOD FOREST DRIVE



6/20/24, 1:09 PM

LA Flood Map





## Louisiana Flood Map 4157 n sherwood



## Visible Layers Effective FIRM Bing Hybird

#### Point Coordinates

| Point# | Lat., Long.      |  |  |
|--------|------------------|--|--|
| 1      | 30.4892, -91.061 |  |  |

Flood information in this table is from the: Effective FIRM

| Point | Panel ID                | Flood Zone                     | BFE | <b>Ground Elevation</b> | LOMR |
|-------|-------------------------|--------------------------------|-----|-------------------------|------|
| 1     | 22033C0260E<br>5/2/2008 | X-AREA OF MINIMAL FLOOD HAZARD | out | 51.0                    | N/A  |

<sup>1.</sup> Gr