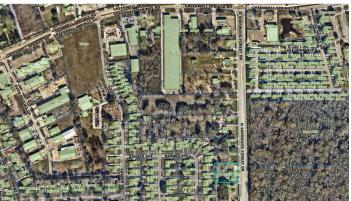

OPERATING DAYCARE FACILITY FOR SALE

4157 NORTH SHERWOOD FOREST DRIVE · BATON ROUGE, LA 70814

#### Highlights

Purchase Price: \$400,000

Building SF: 4,150 SF

Zoning: A3.1

Lot Size: 0.90 Acres



DAVID VERCHER, CCIM Director (225) 405-3257 yourccim@kw.com Louisiana

#### **Property Description**

Operating daycare facility for sale. This facility is abundantly spacious with a .90-acre lot. The sale includes Real Estate and existing daycare business. Daycare is currently in operation with capacity for 57 children. This is a great opportunity to walk into a profitable business. Contact Broker for additional information.

Day Care Business Approved for 57 Kids













# **INTERIOR EXTENDED**











# **PLAY GROUND**







## **AERIAL AND ZONING**









#### 4157 NORTH SHERWOOD FOREST DRIVE



6/20/24, 1:09 PM

LA Flood Map





## Louisiana Flood Map 4157 n sherwood



## Visible Layers Effective FIRM Bing Hybird

#### Point Coordinates

| Point# | Lat., Long.      |  |  |
|--------|------------------|--|--|
| 1      | 30.4892, -91.061 |  |  |

Flood information in this table is from the: Effective FIRM

| Point | Panel ID                | Flood Zone                     | BFE | <b>Ground Elevation</b> | LOMR |
|-------|-------------------------|--------------------------------|-----|-------------------------|------|
| 1     | 22033C0260E<br>5/2/2008 | X-AREA OF MINIMAL FLOOD HAZARD | out | 51.0                    | N/A  |

<sup>1.</sup> Ground Elevation is provided by USGS's elevation web service which provides the best available data