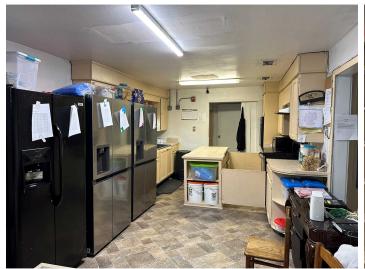

OPERATING DAYCARE FACILITY FOR SALE

4157 NORTH SHERWOOD FOREST DRIVE · BATON ROUGE, LA 70814

#### Highlights

Purchase Price: \$400,000

Building SF: 4,150 SF

Zoning: A3.1

Lot Size: 0.90 Acres



DAVID VERCHER, CCIM Director (225) 405-3257 yourccim@kw.com Louisiana

#### **Property Description**

Operating daycare facility for sale. This facility is abundantly spacious with a .90-acre lot. The sale includes Real Estate and existing daycare business. Daycare is currently in operation with capacity for 57 children. This is a great opportunity to walk into a profitable business. Contact Broker for additional information.

Day Care Business Approved for 57 Kids













# **INTERIOR EXTENDED**











# **PLAY GROUND**







## **AERIAL AND ZONING**









#### 4157 NORTH SHERWOOD FOREST DRIVE



6/20/24, 1:09 PM

LA Flood Map





## Louisiana Flood Map 4157 n sherwood



## Visible Layers Effective FIRM Bing Hybird

#### Point Coordinates

| Point# | Lat., Long.      |  |  |
|--------|------------------|--|--|
| 1      | 30.4892, -91.061 |  |  |

Flood information in this table is from the: Effective FIRM

| Point | Panel ID                | Flood Zone                     | BFE | <b>Ground Elevation</b> | LOMR |
|-------|-------------------------|--------------------------------|-----|-------------------------|------|
| 1     | 22033C0260E<br>5/2/2008 | X-AREA OF MINIMAL FLOOD HAZARD | out | 51.0                    | N/A  |

<sup>1.</sup> Ground Elevation is provided by USGS's