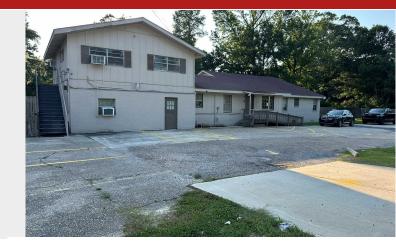

#### **Property Description**

Operating daycare facility for sale. This facility is abundantly spacious with a .90-acre lot. The sale includes Real Estate and existing daycare business. Daycare is currently in operation with capacity for 57 children. This is a great opportunity to walk into a profitable business. Contact Broker for additional information.