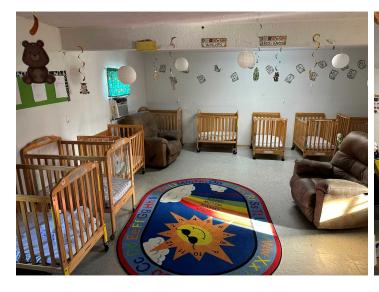

#### **Property Description**

Operating daycare facility for sale. This facility is abundantly spacious with a .90-acre lot. The sale includes Real Estate and existing daycare business. Daycare is currently in operation with capacity for 57 children. This is a great opportunity to walk into a profitable business. Contact Broker for additional information.

Day Care Business Approved for 57 Kids

# **INTERIOR EXTENDED**