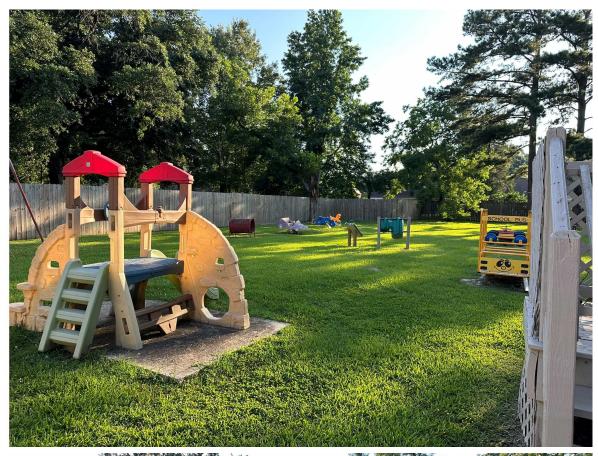

OPERATING DAYCARE FACILITY FOR SALE

4157 NORTH SHERWOOD FOREST DRIVE · BATON ROUGE, LA 70814

#### Highlights

Purchase Price: \$400,000

Building SF: 4,150 SF

Zoning: A3.1

Lot Size: 0.90 Acres



DAVID VERCHER, CCIM Director (225) 405-3257 yourccim@kw.com Louisiana

#### **Property Description**

Operating daycare facility for sale. This facility is abundantly spacious with a .90-acre lot. The sale includes Real Estate and existing daycare business. Daycare is currently in operation with capacity for 57 children. This is a great opportunity to walk into a profitable business. Contact Broker for additional information.

Day Care Business Approved for 57 Kids













# **INTERIOR EXTENDED**











# **PLAY GROUND**







## **AERIAL AND ZONING**









#### 4157 NORTH SHERWOOD FOREST DRIVE



6/20/24, 1:09 PM

LA Flood Map





## Louisiana Flood Map 4157 n sherwood



## Visible Layers Effective FIRM Bing Hybird

#### Point Coordinates

| Point# | Lat., Long.      |  |  |
|--------|------------------|--|--|
| 1      | 30.4892, -91.061 |  |  |

Flood information in this table is from the: Effective FIRM

| Point | Panel ID                | Flood Zone                     | BFE | <b>Ground Elevation</b> | LOMR |
|-------|-------------------------|--------------------------------|-----|-------------------------|------|
| 1     | 22033C0260E<br>5/2/2008 | X-AREA OF MINIMAL FLOOD HAZARD | out | 51.0                    | N/A  |

<sup>1.</sup> Ground Elevation is provided by USGS's elevation web service whi