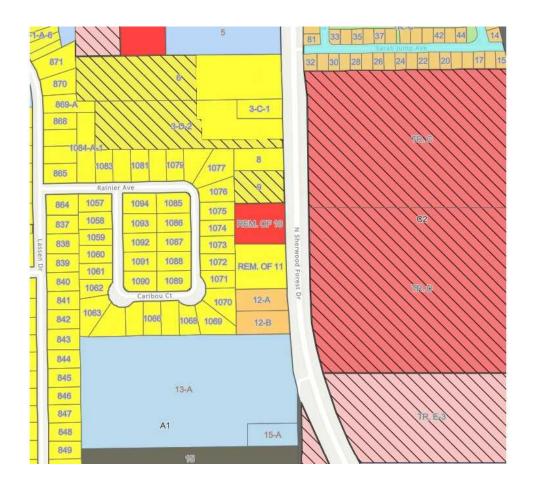

OPERATING DAYCARE FACILITY FOR SALE

4157 NORTH SHERWOOD FOREST DRIVE · BATON ROUGE, LA 70814

#### Highlights

Purchase Price: \$400,000

Building SF: 4,150 SF

Zoning: A3.1

Lot Size: 0.90 Acres



DAVID VERCHER, CCIM Director (225) 405-3257 yourccim@kw.com Louisiana

#### **Property Description**

Operating daycare facility for sale. This facility is abundantly spacious with a .90-acre lot. The sale includes Real Estate and existing daycare business. Daycare is currently in operation with capacity for 57 children. This is a great opportunity to walk into a profitable business. Contact Broker for additional information.

Day Care Business Approved for 57 Kids













# **INTERIOR EXTENDED**











# **PLAY GROUND**







## **AERIAL AND ZONING**









#### 4157 NORTH SHERWOOD FOREST DRIVE



6/20/24, 1:09 PM

LA Flood Map





## Louisiana Flood Map 4157 n sherwood



## Visible Layers Effective FIRM Bing Hybird

#### Point Coordinates

| Point# | Lat., Long.      |  |  |
|--------|------------------|--|--|
| 1      | 30.4892, -91.061 |  |  |

Flood information in this table is from the: Effective FIRM

| Point | Panel ID                | Flood Zone                     | BFE | <b>Ground Elevation</b> | LOMR |
|-------|-------------------------|--------------------------------|-----|-------------------------|------|
| 1     | 22033C0260E<br>5/2/2008 | X-AREA OF MINIMAL FLOOD HAZARD | out | 51.0                    | N/A  |

<sup>1.</sup> Ground Elevation is provided by USGS's elevation web service which provides the best available d