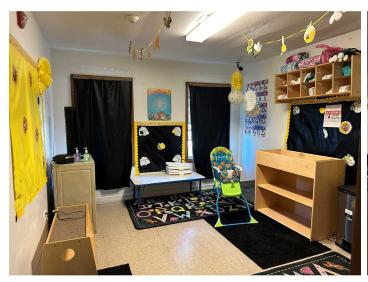

OPERATING DAYCARE FACILITY FOR SALE

4157 NORTH SHERWOOD FOREST DRIVE · BATON ROUGE, LA 70814

#### Highlights

Purchase Price: \$400,000

Building SF: 4,150 SF

Zoning: A3.1

Lot Size: 0.90 Acres



DAVID VERCHER, CCIM Director (225) 405-3257 yourccim@kw.com Louisiana

#### **Property Description**

Operating daycare facility for sale. This facility is abundantly spacious with a .90-acre lot. The sale includes Real Estate and existing daycare business. Daycare is currently in operation with capacity for 57 children. This is a great opportunity to walk into a profitable business. Contact Broker for additional information.

Day Care Business Approved for 57 Kids













# **INTERIOR EXTENDED**











# **PLAY GROUND**







## **AERIAL AND ZONING**









#### 4157 NORTH SHERWOOD FOREST DRIVE



6/20/24, 1:09 PM

LA Flood Map





## Louisiana Flood Map 4157 n sherwood



## Visible Layers Effective FIRM Bing Hybird

#### Point Coordinates

| Point# | Lat., Long.      |  |  |
|--------|------------------|--|--|
| 1      | 30.4892, -91.061 |  |  |

Flood information in this table is from the: Effective FIRM

| Point | Panel ID                | Flood Zone                     | BFE | <b>Ground Elevation</b> | LOMR |
|-------|-------------------------|--------------------------------|-----|-------------------------|------|
| 1     | 22033C0260E<br>5/2/2008 | X-AREA OF MINIMAL FLOOD HAZARD | out | 51.0                    | N/A  |

<sup>1.</sup>