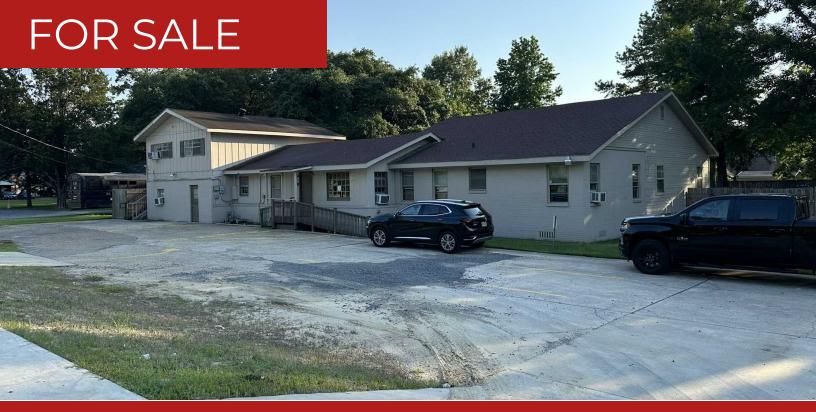

OPERATING DAYCARE FACILITY FOR SALE

4157 NORTH SHERWOOD FOREST DRIVE · BATON ROUGE, LA 70814

#### Highlights

Purchase Price: \$400,000

Building SF: 4,150 SF

Zoning: A3.1

Lot Size: 0.90 Acres

DAVID VERCHER, CCIM Director (225) 405-3257 yourccim@kw.com Louisiana

#### **Property Description**

Operating daycare facility for sale. This facility is abundantly spacious with a .90-acre lot. The sale includes Real Estate and existing daycare business. Daycare is currently in operation with capacity for 57 children. This is a great opportunity to walk into a profitable business. Contact Broker for additional information.