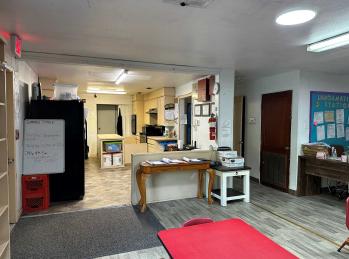

OPERATING DAYCARE FACILITY FOR SALE

4157 NORTH SHERWOOD FOREST DRIVE · BATON ROUGE, LA 70814

#### Highlights

Purchase Price: \$400,000

Building SF: 4,150 SF

Zoning: A3.1

Lot Size: 0.90 Acres



DAVID VERCHER, CCIM Director (225) 405-3257 yourccim@kw.com Louisiana

#### **Property Description**

Operating daycare facility for sale. This facility is abundantly spacious with a .90-acre lot. The sale includes Real Estate and existing daycare business. Daycare is currently in operation with capacity for 57 children. This is a great opportunity to walk into a profitable business. Contact Broker for additional information.

Day Care Business Approved for 57 Kids













# **INTERIOR EXTENDED**











# **PLAY GROUND**







## **AERIAL AND ZONING**









#### 4157 NORTH SHERWOOD FOREST DRIVE



6/20/24, 1:09 PM

LA Flood Map





## Louisiana Flood Map 4157 n sherwood



## Visible Layers Effective FIRM Bing Hybird

#### Point Coordinates

| Point# | Lat., Long.      |  |  |
|--------|------------------|--|--|
| 1      | 30.4892, -91.061 |  |  |

Flood information in this table is from the: Effective FIRM

| Point | Panel ID                | Flood Zone                     | BFE | <b>Ground Elevation</b> | LOMR |
|-------|-------------------------|--------------------------------|-----|-------------------------|------|
| 1     | 22033C0260E<br>5/2/2008 | X-AREA OF MINIMAL FLOOD HAZARD | out | 51.0                    | N/A  |

<sup>1.</sup> Ground Elevation is provided by USGS's el