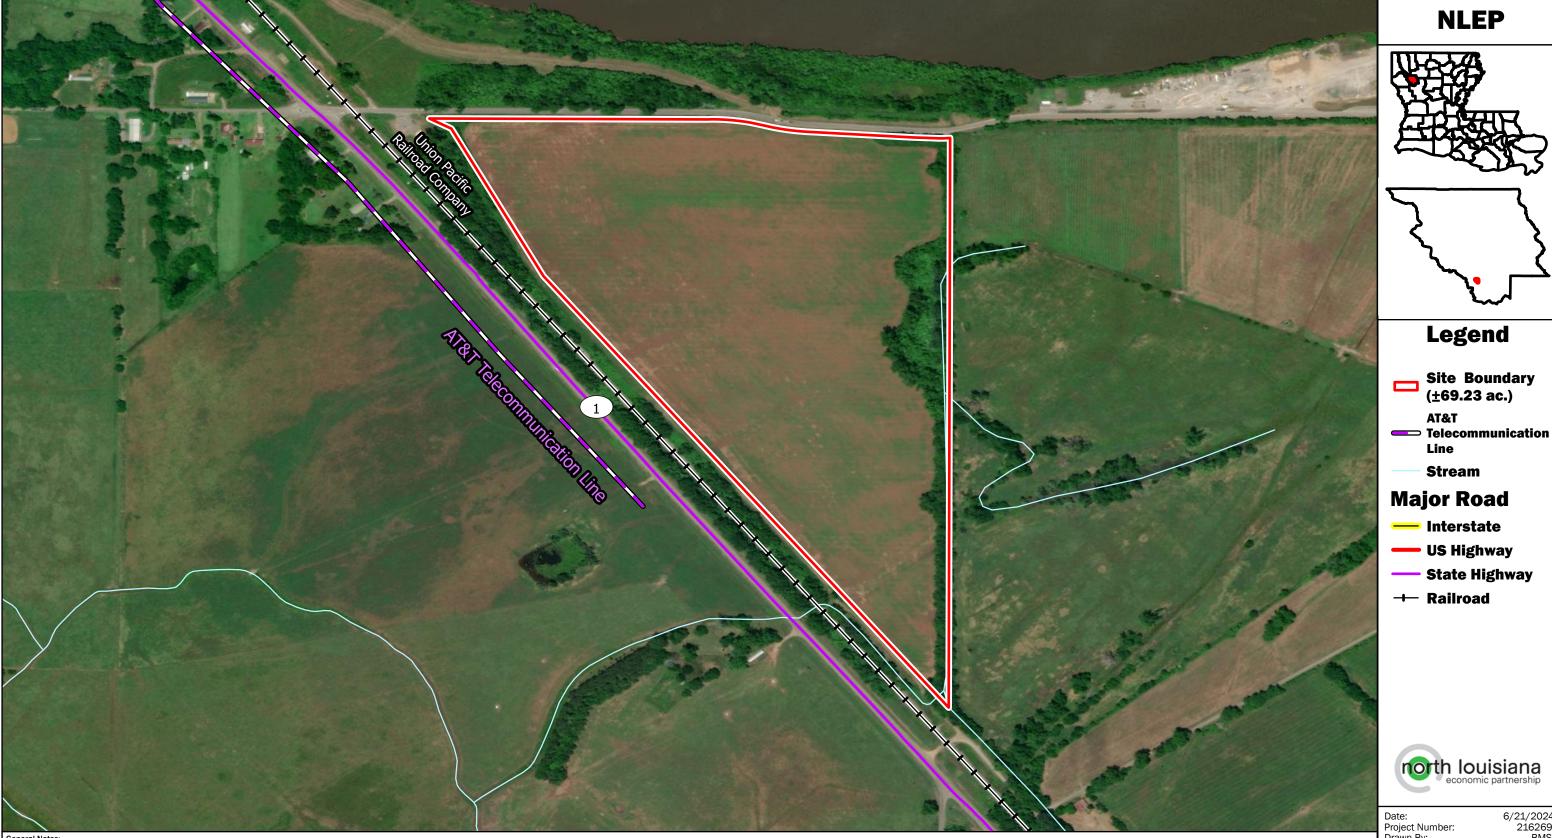

## Exhibit R: Red River Parish Port Site Telecommunications Infrastructure Map

## Red River Parish Port Site Telecommunications Infrastructure Map

Site Exhibit for Red River Parish Port Site Red River Parish

1. The information presented herein is for planning purposes only. Further detailed due diligence MUST be completed prior to making decisions regarding the site.

2. No attempt has been made by CSRS, Inc. to verify site boundary, title, actual legal ownership, deed restrictions, servitudes, easements, or other burdens on the property, other than that furnisl

3. Transportation data from 2023 TIGER datasets via U.S. Census Bureau at https://www.census.gov/geographies/mapping-files/time-series/geo/tiger-line-file.html.

4. Aerial imagery is compiled from multiple different sources to create one cohesive image and may not reflect current ground condition.

5. Utility information from visual inspection and/or the individual utility operators. Exact field location has not been determined by survey. The lines shown are an approximate representation only and may have been offset for depiction purposes.

munication utility data was derived and digitized from information provided by AT&T.

Feet

Checked By:

| Telecommunications Provider Questionnaire (page 1 of 2) CSRS Project ID:                                                      |                                              |  |
|-------------------------------------------------------------------------------------------------------------------------------|----------------------------------------------|--|
| CSRS Project ID:                                                                                                              |                                              |  |
|                                                                                                                               |                                              |  |
|                                                                                                                               |                                              |  |
|                                                                                                                               |                                              |  |
|                                                                                                                               |                                              |  |
|                                                                                                                               |                                              |  |
|                                                                                                                               |                                              |  |
|                                                                                                                               |                                              |  |
|                                                                                                                               |                                              |  |
|                                                                                                                               |                                              |  |
|                                                                                                                               |                                              |  |
| Site Map 1                                                                                                                    | Site Map 2                                   |  |
| Site Map 1                                                                                                                    | Site Map 2                                   |  |
| Date:                                                                                                                         | Zip Code:                                    |  |
| Provider Name:                                                                                                                | Name:                                        |  |
| Address:                                                                                                                      | Phone:                                       |  |
| City:                                                                                                                         | Email:                                       |  |
|                                                                                                                               |                                              |  |
| State:                                                                                                                        | Title:                                       |  |
| What is the distance (miles) to the nearest central office servicing this site? (miles)                                       |                                              |  |
| In what city is the nearest central office servicing this site located?                                                       |                                              |  |
| Do telecommunications lines currently run to this site?                                                                       | Yes No                                       |  |
| What is the distance (feet) to the nearest telecommunication this site?                                                       | ns line to service (feet)                    |  |
| Please select all services currently available at this site:                                                                  |                                              |  |
| T1 T2 Digital Switching <mark>Fiber Opt</mark>                                                                                | tics Cellular/PCS Wireless Satellite service |  |
| Is a plan underway to improve services at or near this sire within the next year? If so, please provide anticipated upgrades, |                                              |  |
| location and time for implementation.                                                                                         |                                              |  |
|                                                                                                                               |                                              |  |
|                                                                                                                               |                                              |  |
|                                                                                                                               |                                              |  |