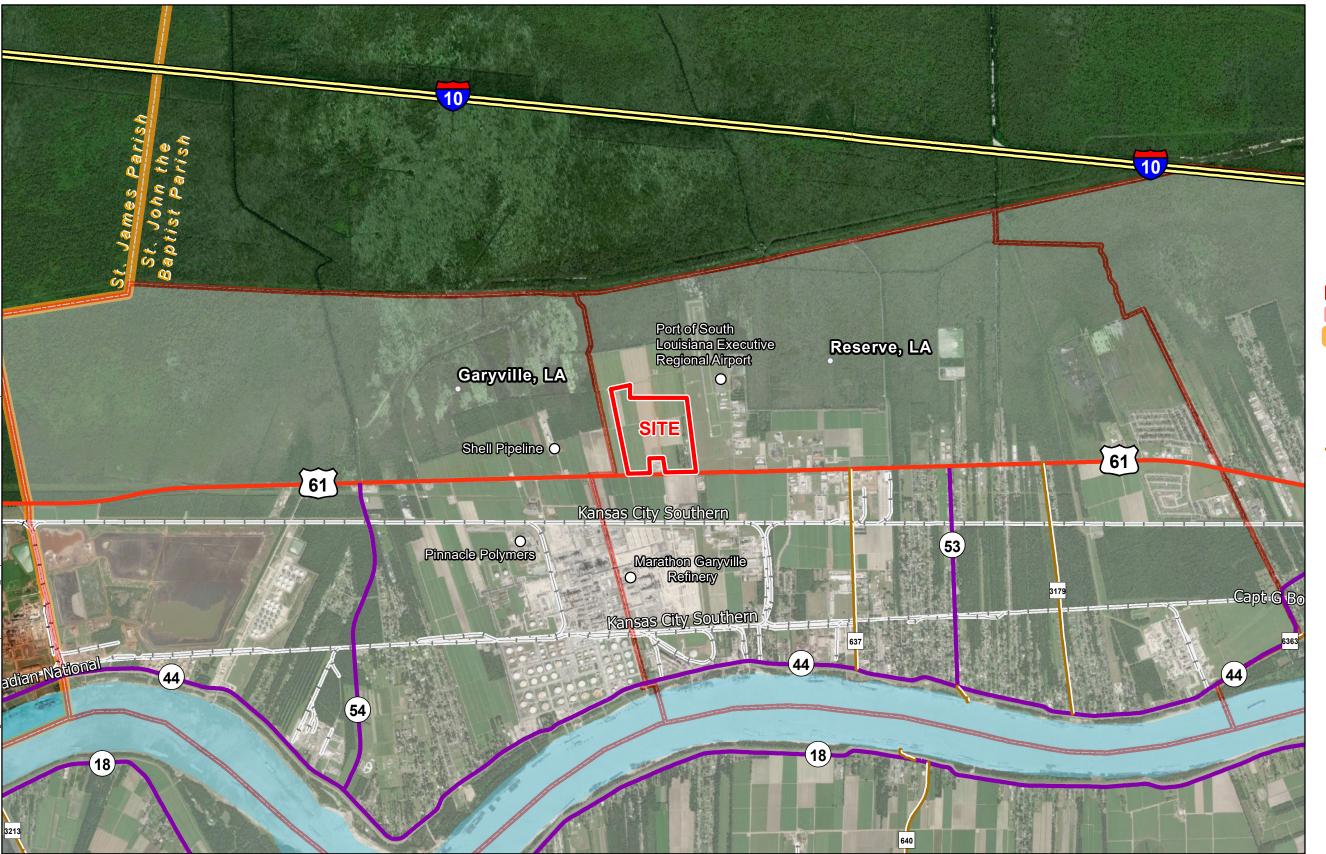

## Exhibit A. Terre Haute Development Color Aerial Photo Map

## Terre Haute Development Color Aerial Photo Map

- 1. No attempt has been made by CSRS, Inc. to verify site boundary, title, actual legal ownership, deed restrictions, servitudes, easements, or other burdens on the property, other than that furnished by the client or his representative.

  2. Transportation data from 2013 TIGER datasets via U.S. Census Bureau at ftp://ftp2.census.gov/geo/tiger/TIGER2013.

  3. 2015 aerial imagery from USDA-APFO National Agricultural Inventory Project (NAIP) and may not reflect current ground conditions.

## **LEGEND**

Site Boundary (185.5 Ac.±)

City Limits

Parish Boundary

## **Existing Roadway**

Interstate

US Highway

Urban State Highway

Rural State Highway

→ Railroad

| Date:           | 6/28/2021 |
|-----------------|-----------|
| Project Number: | 214094    |
| Drawn By:       | SEW       |
| Checked By:     | EEB       |

Scale 1:45,000