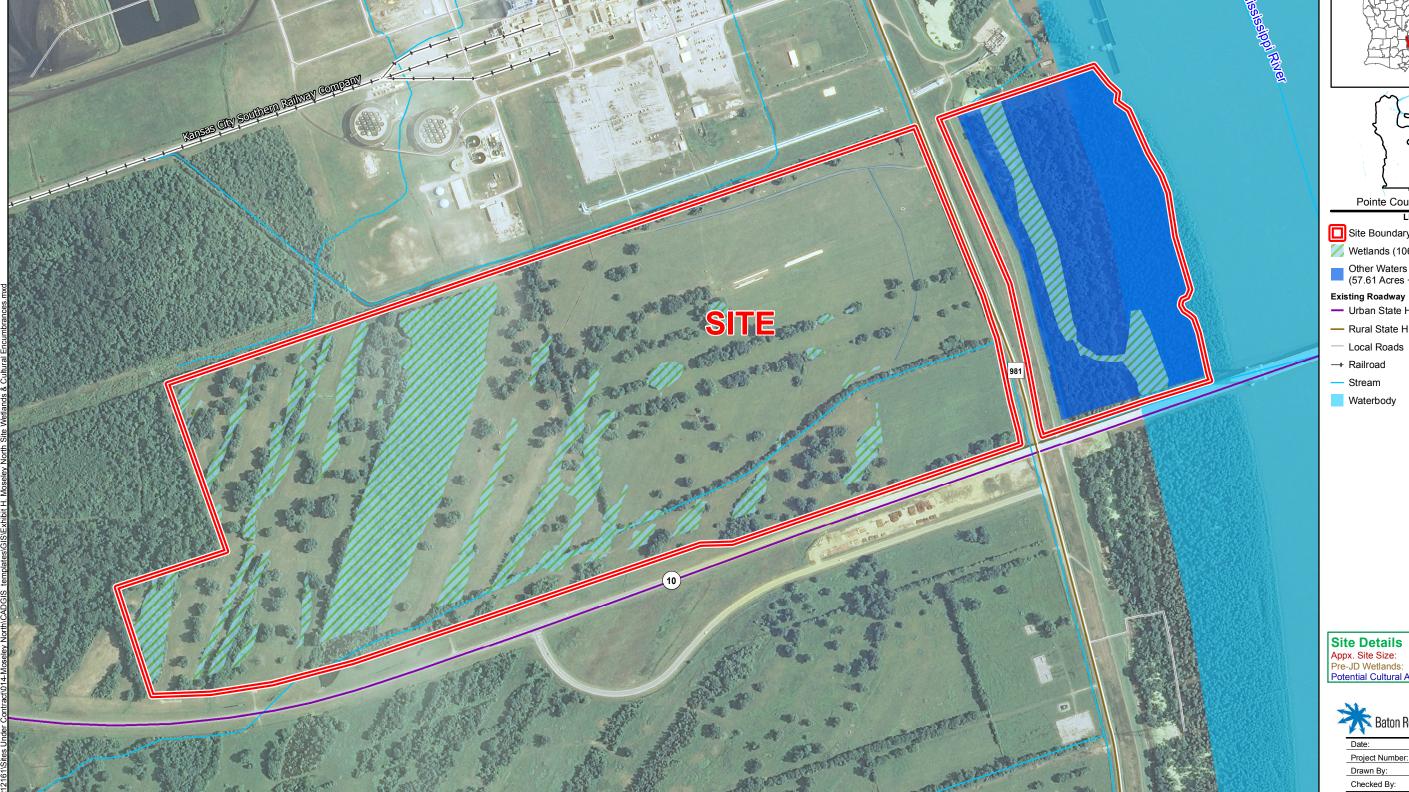

# Exhibit H. Moseley North Site Wetlands Encumbrances

**Encumbered Area Map Moseley North Site** Pointe Coupee Parish, LA

Pointe Coupee Parish

### Site Boundary (304.24 Acres +/-)

Wetlands (106.17 Acres +/-)

## Other Waters of the U.S. (57.61 Acres +/-)

Urban State Highway

### — Rural State Highway

Local Roads

Stream

Waterbody

Site Details
Appx. Site Size:

Scale 1:8,000

Pre-JD Wetlands:

304.24 Ac. ± 114.28 Ac. ± 0.00 Ac. ±

2. Transportation data from 2013 TIGER datasets via U.S. Census Bureau at ftp://ftp2.census.gov/geo/tiger/TIGER2013.

3. Pre-JD Wetlands delineation shapefile provided by GEC as referenced in their report of Project Number 0013.2122014.012 dated October 2014. <br/>
4. Cultural Survey is based on the Cultural Resources Survey of the Pointe Coupee Seepage Project prepared by CEI dated March 2014. No cultural resources will be impacted by this project.</br>
5. 2013 aerial imagery from USDA-APFO National Agricultural Inventory Project (NAIP) and may not reflect current ground conditions.

1. No attempt has been made by CSRS, Inc. to verify site boundary, title, actual legal ownership, deed restrictions, servitudes, easements, or other burdens on the property, other than that furnished by the client or his representative.