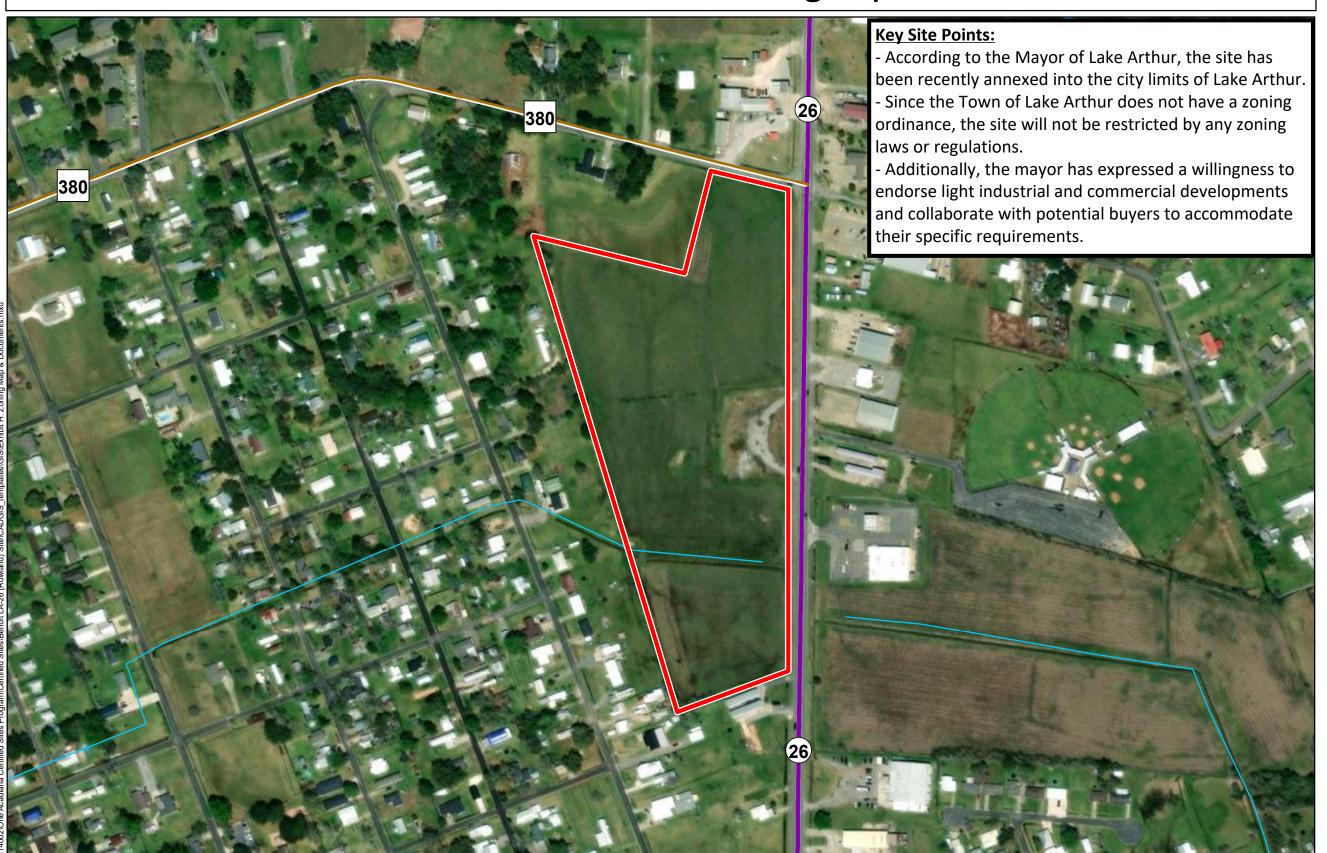

# Exhibit H. Benoit LA-26 Site Zoning Map

### **Benoit LA-26 Site Zoning Map**

Benoit LA-26 Site Jefferson Davis Parish, LA

#### **LEGEND**

Site Boundary (18.37± ac.)

Stream

#### **Existing Roadway**

- Urban State Highway
- Rural State Highway