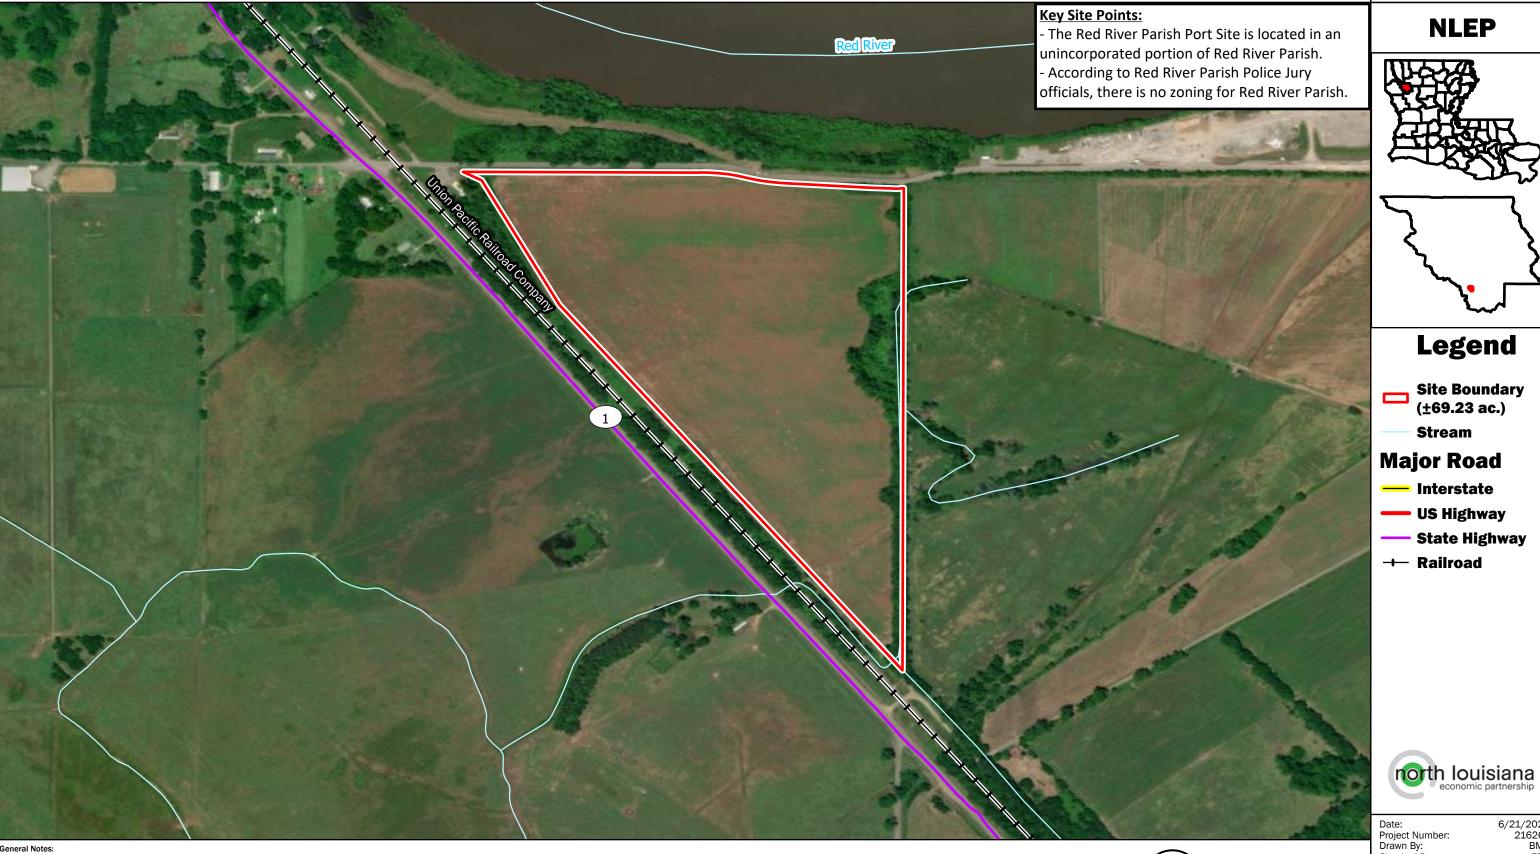

## Exhibit H: Red River Parish Port Site Zoning Map

## **Red River Parish Port Site Zoning Map**

Site Exhibit for Red River Parish Port Site Red River Parish

1. The information presented herein is for planning purposes only. Further detailed due diligence MUST be completed prior to making decisions regarding the site.

2. No attempt has been made by CSRS, Inc. to verify site boundary, title, actual legal ownership, deed restrictions, servitudes, easements, or other burdens on the property, other than that furnished by the client or his representative.