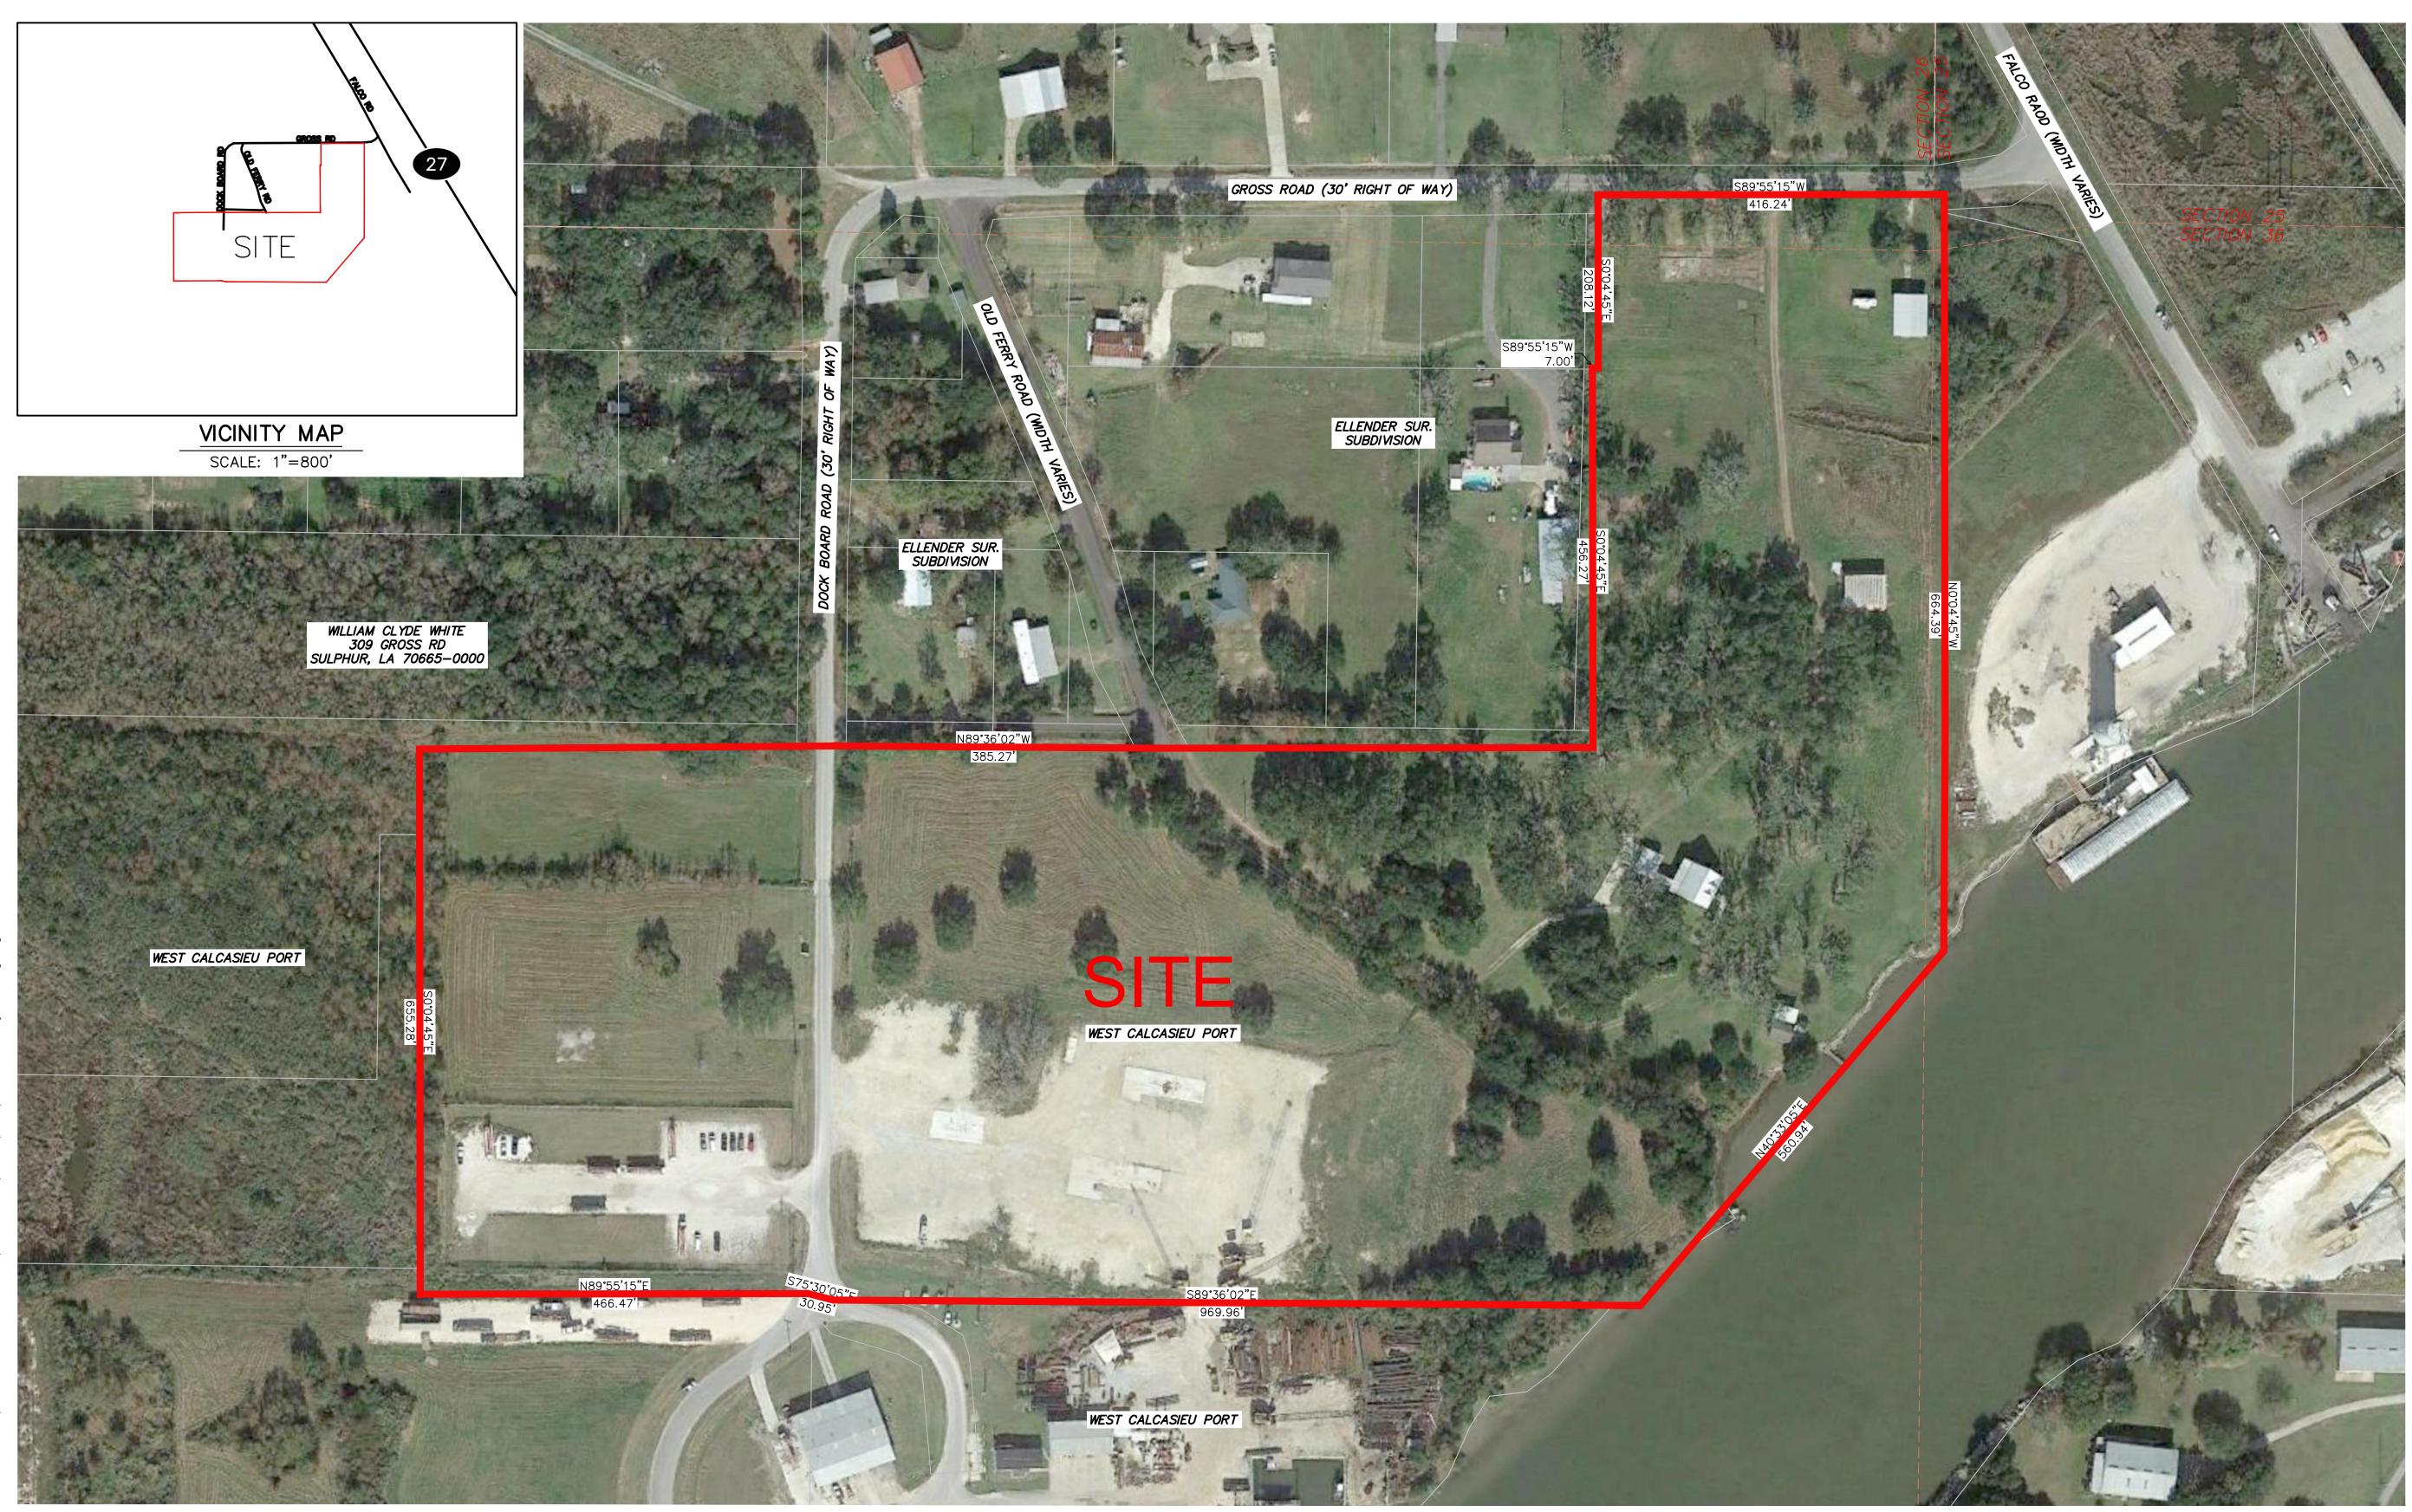

## Exhibit C. West Calcasieu Port Site Property Boundary Aerial Exhibit

## West Calcasieu Port Site Property Boundary Aerial Exhibit

## GENERAL NOTES:

No attempt has been made by CSRS, Inc. to verify title, actual legal ownership, deed restrictions, servitudes, easements, or other burdens on the property, other than that furnished by the client or his representative.
Depicted exhibit based on Calcasieu Parish Clerk of Court Recordings researched from January 1, 1954 to October 6, 2019.
This is not a property boundary survey and is not intended to meet the Louisiana standards of practice for property boundary surveys. Bearings and distances of tracts were obtained from document referenced above.
The coordinate system used is NAD83 Louisiana State Plane South (US feet). Coordinates were derived by overlaying the boundary on an aerial photograph and are within 100' of true location.