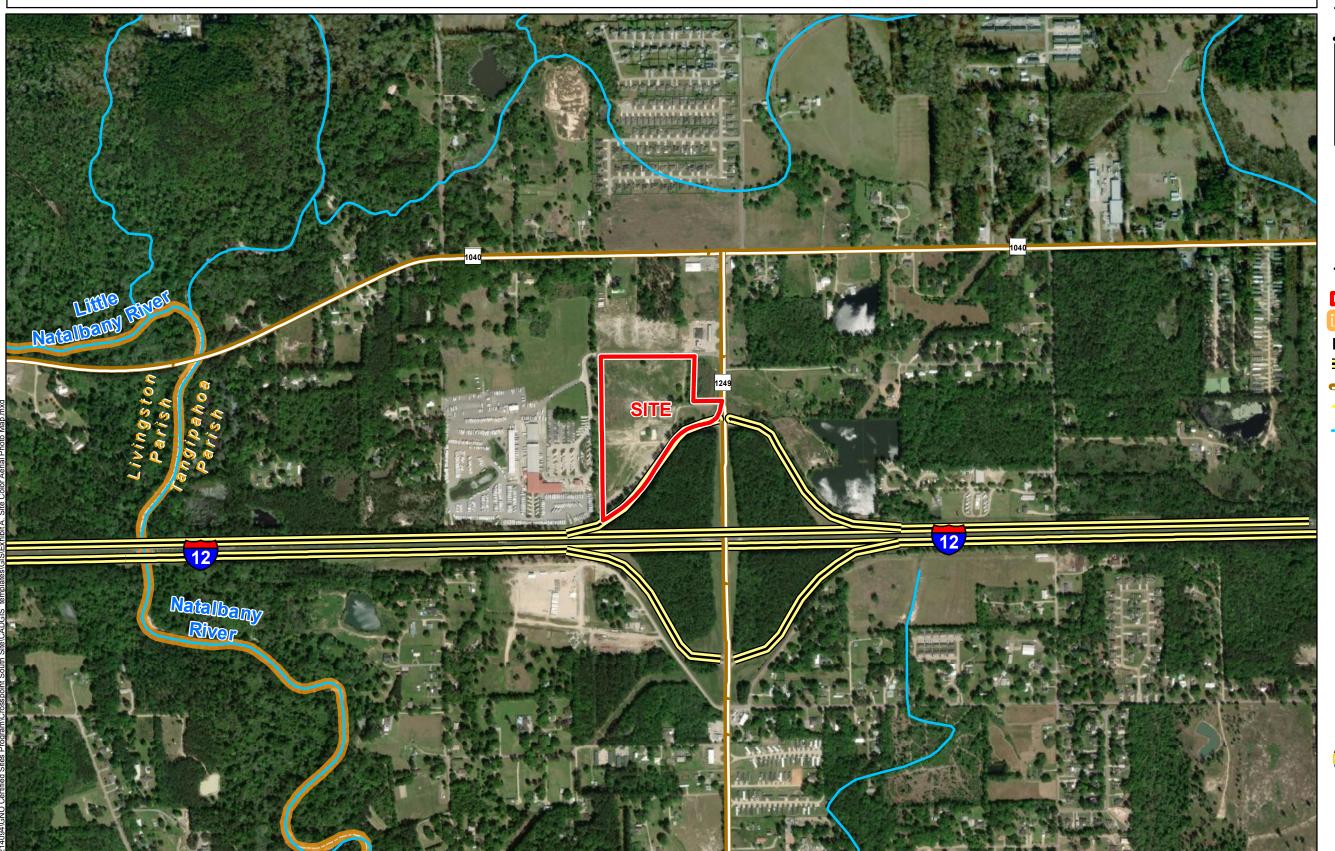

## Exhibit A. Crosspoint South Site Color Aerial Photo Map

## Crosspoint South Site Color Aerial Photo Map

**Crosspoint South Site** Tangipahoa Parish, LA

## GNO

Tangipahoa Parish

LEGEND

Site Boundary (19.94 Ac. ±) Parish Boundary

## **Existing Roadway**

Interstate

Rural State Highway

Local Roads

Stream

GREATER NEW ORLEANS

| Date:           | 2/11/2021 |
|-----------------|-----------|
| Project Number: | 214094    |
| Drawn By:       | SEW       |
| Checked By:     | EEB       |

Scale 1:10,000

- General Notes:

  1. No attempt has been made by CSRS, Inc. to verify site boundary, title, actual legal ownership, deed restrictions, servitudes, easements, or other burdens on the property, other than that furnished by the client or his representative.