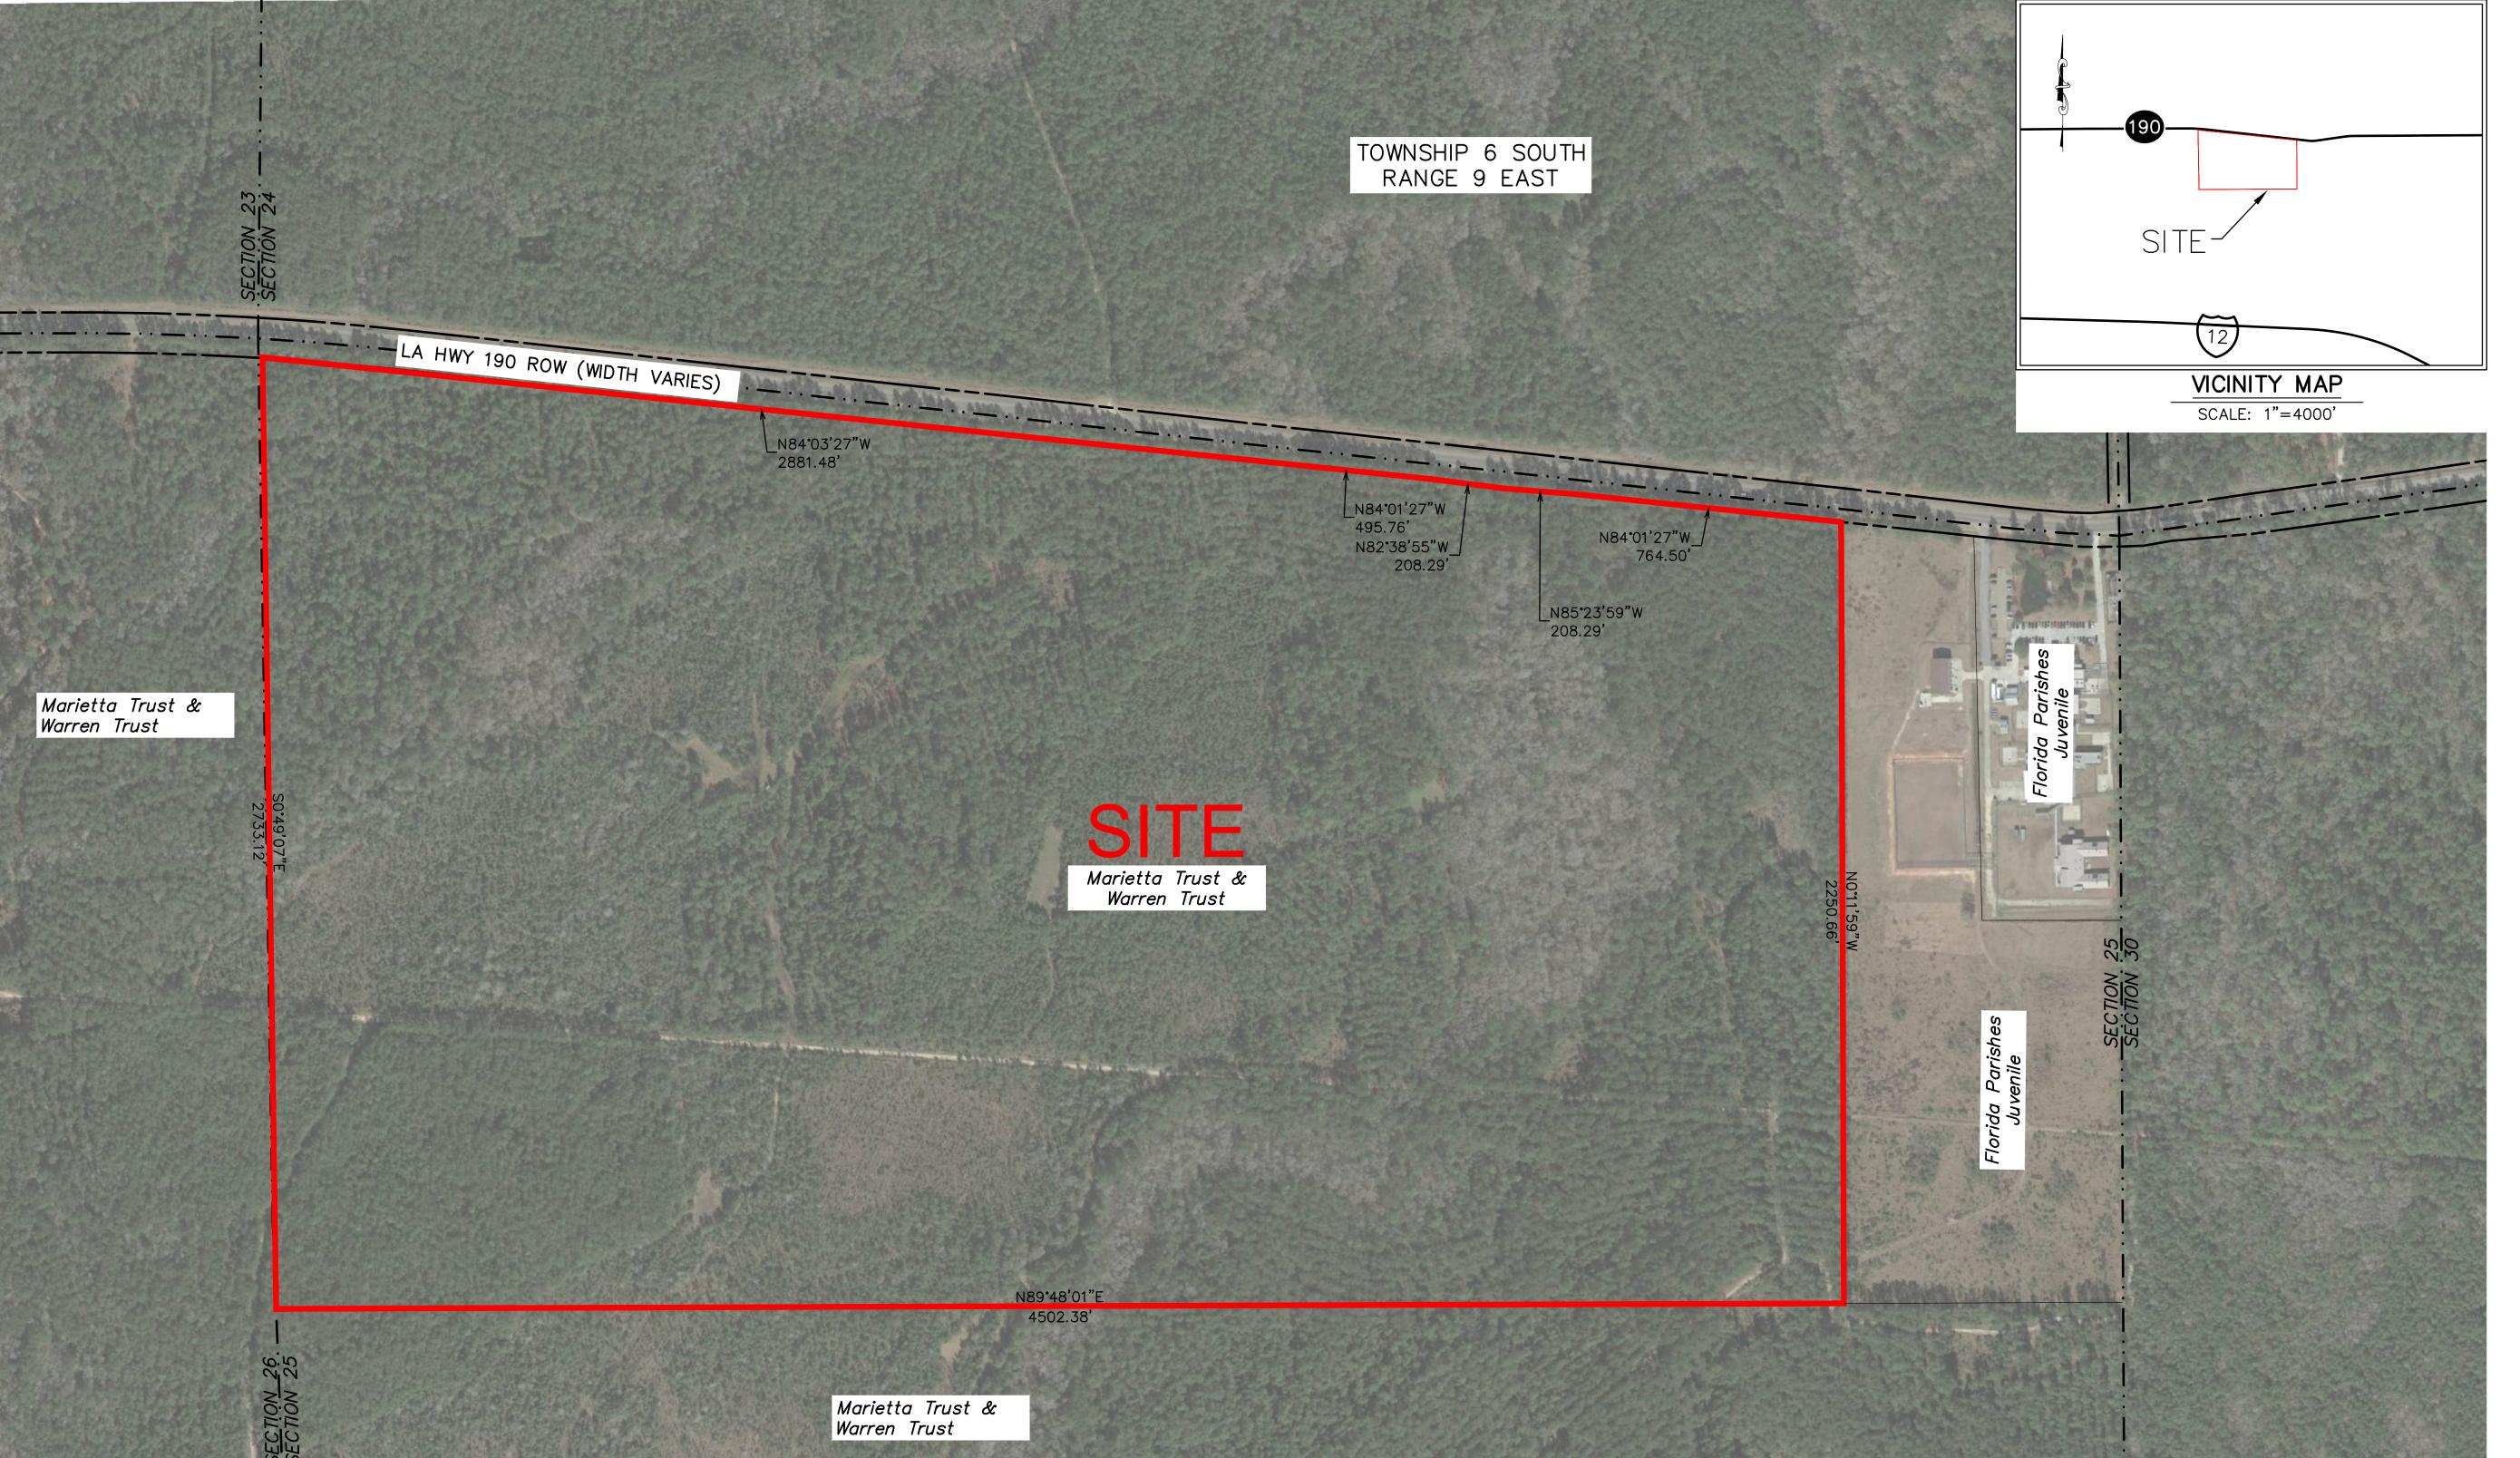

## Exhibit C. I-12 Industrial Site Property boundary Aerial Exhibit

## I -12 Industrial Site Property Boundary Aerial Exhibit

Baton Rouge, Louisiana 70808 Telephone: 225 769-0546 www.csrsinc.com

## I-12 Industrial Site Tangipahoa Parish

## **Property Boundary Aerial Exhibit**

| Date:           | April, 2019 |
|-----------------|-------------|
| Project Number: | 214094      |
| Drawn By:       | AMB         |
| Checked By:     | DWC         |
| Sheet:          |             |

GENERAL NOTES:

- 1. No attempt has been made by CSRS, Inc. to verify title, actual legal ownership, deed restrictions, servitudes, easements, or other burdens on the property, other than that furnished by the client or his representative.
  2. Depicted exhibit based on title research and LADOTD roadway plans for State Hwy 190.
  3. This is not a property boundary survey and is not intended to meet the Louisiana standards of practice for property boundary surveys. Bearings and distances of tracts were obtained from document referenced above.
  4. The coordinate system used is NAD83 Louisiana State Plane South (US feet). Coordinates were derived by overlaying the boundary on an aerial photograph and are within 100' of true location.
  5. Rights of Way, Easements, and Servitudes shown hereon have not been verified in the field and any shown are for general locative information only.