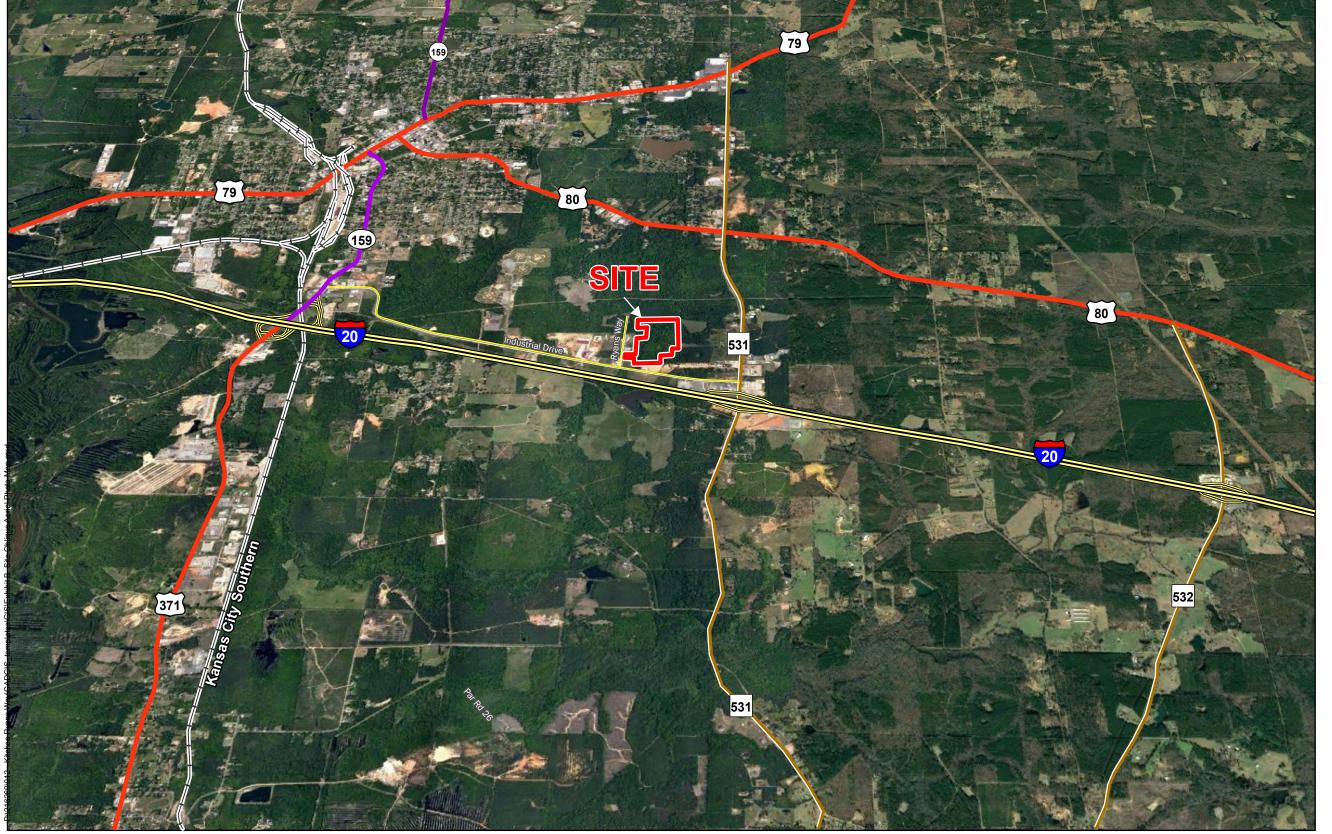

## Exhibit B. Kitchco Ryans Way Oblique Aerial Photo Map

## Kitchco Ryans Way Oblique Aerial Photo Map

Kitchco Ryans Way Webster Parish, LA

General Notes:

1. No attempt has been made by CSRS, Inc. to verify site boundary, title, actual legal ownership, deed restrictions, servitudes, easements, or other burdens on the property, other than that furnished by the client or his representative.

2. Transportation data from 2013 TIGER datasets via U.S. Census Bureau at ftp://ftp2.census.gov/geo/tiger/TIGER2013.

3. 2015 aerial imagery from Google Earth and may not reflect current ground conditions.