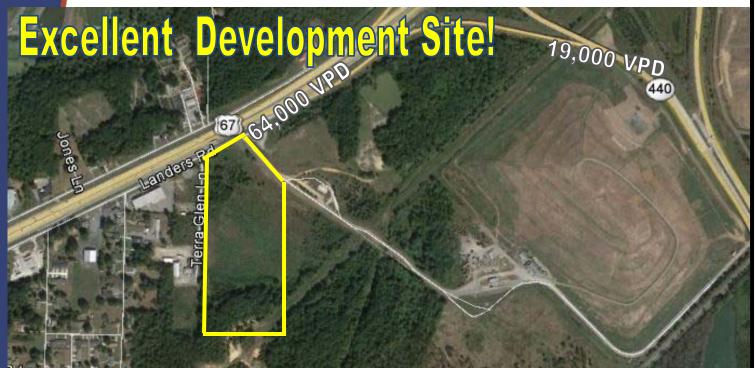

# **Landers Road**

(67/I-440 Bypass)

North Little Rock, AR

# FOR SALE

**Development Land** 

**CORFAC** Internationa

## **PROPERTY DETAILS**

**LAND:** 23.77  $\pm$  acres

**ZONING:** County

**TAXES:** \$1,679

**UTILITIES:** Available

**SALE:** \$3,750,000