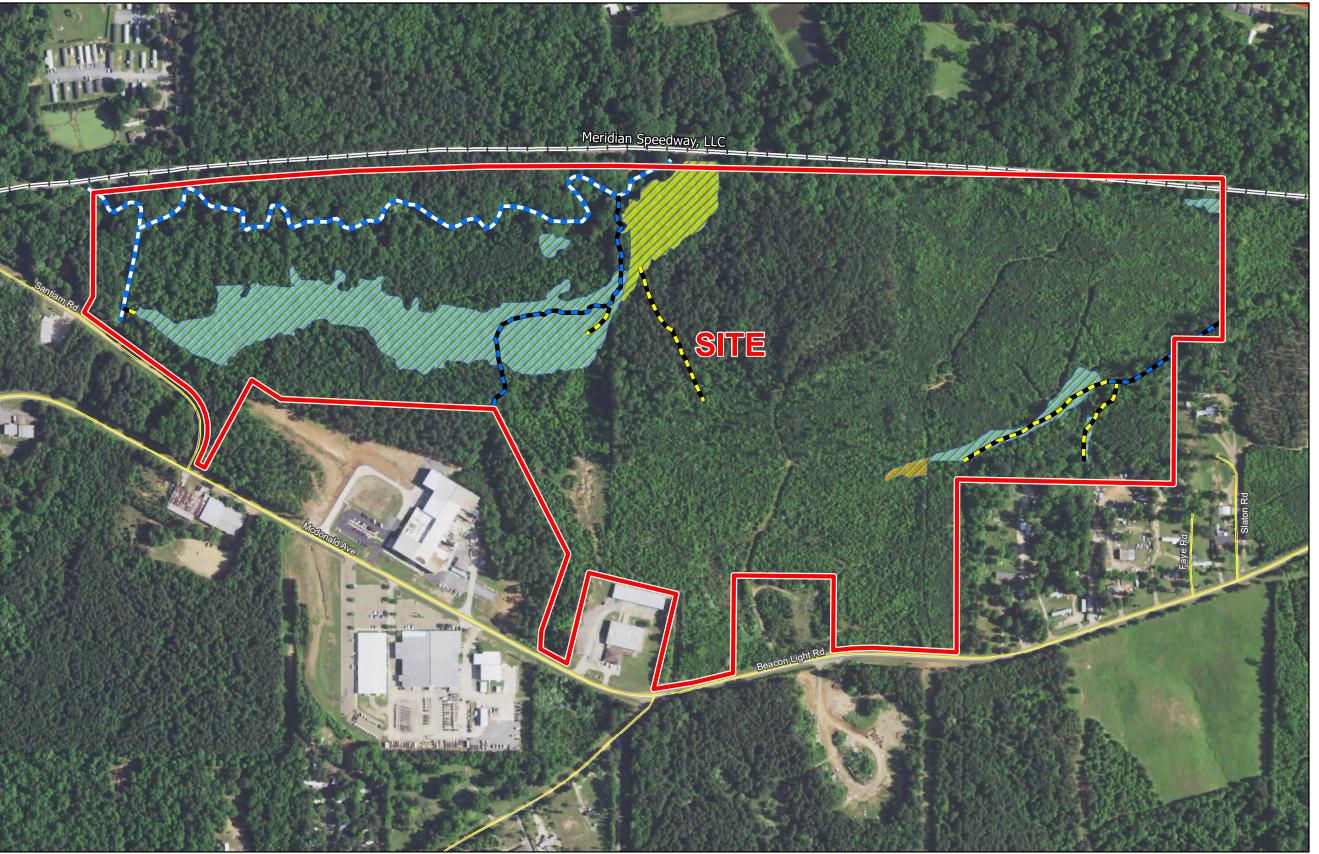

# Exhibit I. Ruston Industrial Park Wetlands & Cultural Encumbrances

## Ruston Industrial Park Wetlands & Cultural Encumbrances

#### General Notes:

- 1. No attempt has been made by CSRS, Inc. to verify site boundary, title, actual legal ownership, deed restrictions, servitudes, easements, or other burdens on the property, other than that furnished by the client or his representative.

  2. Transportation data from 2013 TIGER datasets via U.S. Census Bureau at ftp://ftp2.census.gov/geo/tiger/TIGER2013.

  3. 2015 aerial imagery from USDA-APFO National Agricultural Inventory Project (NAIP) and may not reflect current ground conditions.

  4. Jurisdictional Wetlands delination shapefile provided by Headwaters Inc. as part of their wetland delineation titled "Wetland Delineation and Determination" of the Ruston Industrial Park dated April 2017.

### City of Ruston

Lincoln Parish LEGEND

- Site Boundary
- Emergent Wetlands (2.95 Ac. +/-)
- Forested Wetlands (12.97 Ac. +/-)
- Intermittent Stream (1,953.50 L.F. +/-)
- Ephemeral Stream (2,016.94 L.F. +/-)
- Perennial Stream (3,989.44 L.F. +/-)
- Scrub-Shrub Wetlands (0.23 Ac. +/-)

#### **Existing Roadway**

US Highway

Local Roads

→ Railroad

Site Details Appx. Site Size:

Scale 1:5,000

156.34 Ac. ± 16.15 Ac. ± 0.00 Ac. ±

|  | Date:           | 10/24/2017 |
|--|-----------------|------------|
|  | Project Number: | 216269     |
|  | Drawn By:       | AMB        |
|  | Checked By:     | JAY        |
|  |                 |            |