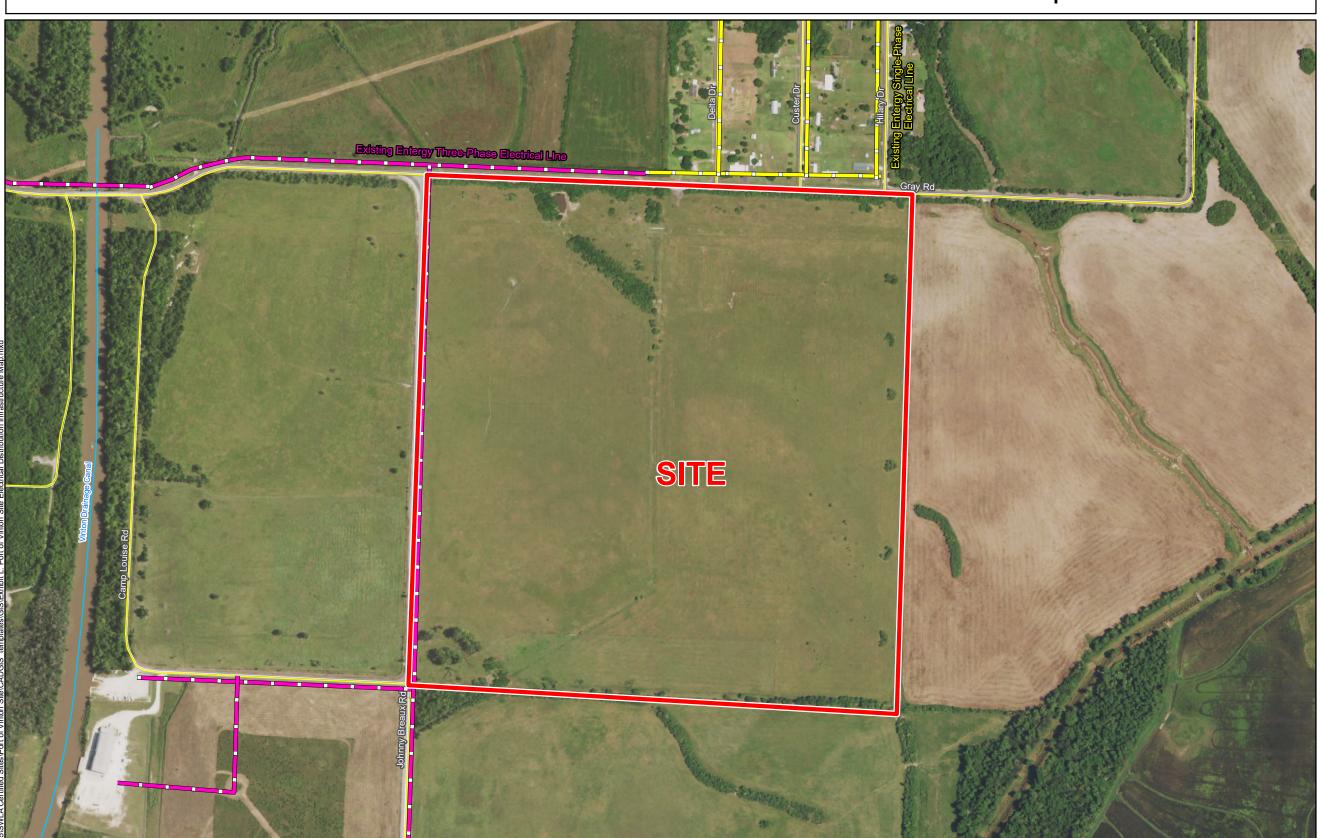

## Exhibit L. Port of Vinton Site Electrical Distribution Infrastructure Map

## Port of Vinton Site Electrical Distribution Infrastructure Map

- 1. No attempt has been made by CSRS, Inc. to verify site boundary, title, actual legal ownership, deed restrictions, servitudes, easements, or other burdens on the property, other than that furnished by the client or his representative.

  2. Transportation data from 2013 TIGER datasets via U.S. Census Bureau at ftp://ftp2.census.gov/geo/tiger/TIGER2013.

  3. 2015 aerial imagery from USDA-APFO National Agricultural Inventory Project (NAIP) and may not reflect current ground conditions.

## **SWLA**

Calcasieu Parish

LEGEND

Site Boundary

Existing Entergy SinglePhase Electrical Line

Existing Entergy ThreePhase Electrical Line

Local Roads

| <b>Electric Utility Provider Questio</b>                                                                                  | nnaire (page 1 of 2)                    | Site Nar     |           |
|---------------------------------------------------------------------------------------------------------------------------|-----------------------------------------|--------------|-----------|
| ,                                                                                                                         | (page 1 61 2)                           | CSRS Project | ID:       |
|                                                                                                                           |                                         |              |           |
|                                                                                                                           |                                         |              |           |
|                                                                                                                           |                                         |              |           |
|                                                                                                                           |                                         |              |           |
|                                                                                                                           |                                         |              |           |
|                                                                                                                           |                                         |              |           |
|                                                                                                                           |                                         |              |           |
|                                                                                                                           |                                         |              |           |
|                                                                                                                           |                                         |              |           |
|                                                                                                                           |                                         |              |           |
|                                                                                                                           |                                         |              |           |
| Site Map 1                                                                                                                | Site Map 2                              |              |           |
| Date (mm/dd/yyyy):                                                                                                        | Zip Code:                               |              |           |
| Provider Name:                                                                                                            | Name:                                   |              |           |
| Flovider Name.                                                                                                            |                                         |              |           |
| Address:                                                                                                                  | Phone:                                  |              |           |
| City:                                                                                                                     | Email:                                  |              |           |
| State:                                                                                                                    | Title:                                  |              |           |
| Is electric distribution currently available at this site?                                                                | Yes                                     | No           |           |
| Is 3-Phase service currently available to this site?                                                                      | Yes                                     | No           |           |
| Is dual feed currently available?                                                                                         | Yes                                     | No           |           |
| What is the size of the nearest distribution line and distance (feet) to the site?                                        | Size (kV)                               |              | Distance  |
| If 3-phase is not available at the site, what is the size (kV) of and distance (feet) to the nearest three-phase line?    | f Size (kV)                             |              | Distance  |
| What is the size of and distance (miles) to the nearest transmission line with a 69kV or greater?                         | Size (kV)                               |              | Distance  |
| What is the distance (miles) to the nearest substation to serve the site?                                                 | Distance                                | Name         |           |
| What is the distance (miles) to the next closest substation to serve the site?                                            | Distance                                | Name         |           |
| What is the current Peak Load capacity available to this site is available, please provide minimum MW currently available | (MW)? If no load informate to the site. | ition        | Peak (MW) |
|                                                                                                                           |                                         |              |           |
|                                                                                                                           |                                         |              |           |
|                                                                                                                           |                                         |              |           |