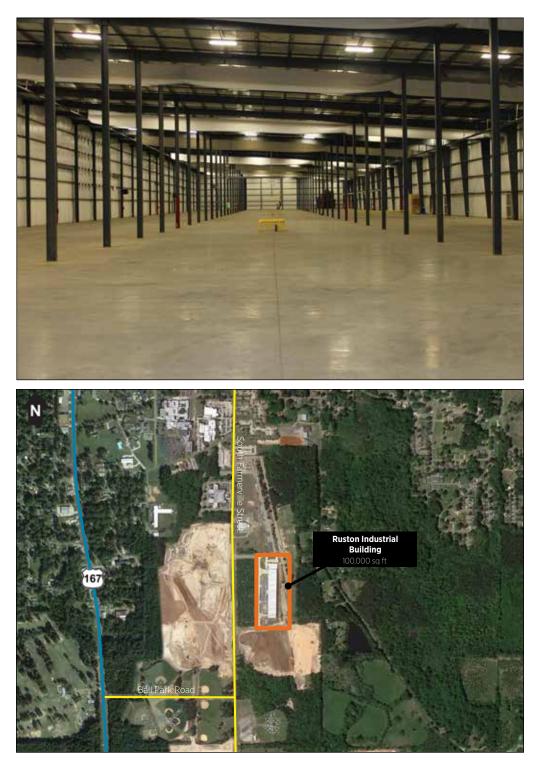

## **BUILDING INFORMATION**

**BUILDING SIZE:** 100,000 sq ft

**SQUARE FEET AVAILABLE:** 100,000 sq ft

**YEAR BUILT:** 2015

TOTAL NUMBER OF BUILDINGS:

CEILING HEIGHT:

31 ft

**EAVE CLEARANCE:** 25 ft

**COLUMN SPACING:** 41 ft × 26 ft

TRUCK DOCKS: 6

DRIVE IN DOORS:

**TOTAL PARKING SPACES:** 150

NEAREST MSA: Monroe Population: 178,445 Distance: 14.4 miles

RAIL ACCESS: No

**COORDINATES:** 32.510049, -92.628971