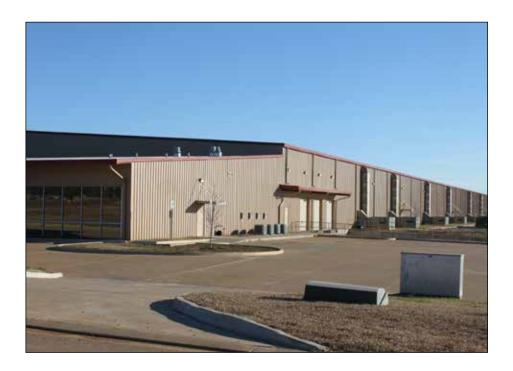

## **Ruston Industrial Building**

620 Monster Moto Trail Ruston, LA 71270

## **BUILDING INFORMATION**

**BUILDING SIZE:** 100,000 sq ft

**SQUARE FEET AVAILABLE:** 100,000 sq ft

**YEAR BUILT:** 2015

TOTAL NUMBER OF BUILDINGS:

CEILING HEIGHT:

31 ft

**EAVE CLEARANCE:** 25 ft