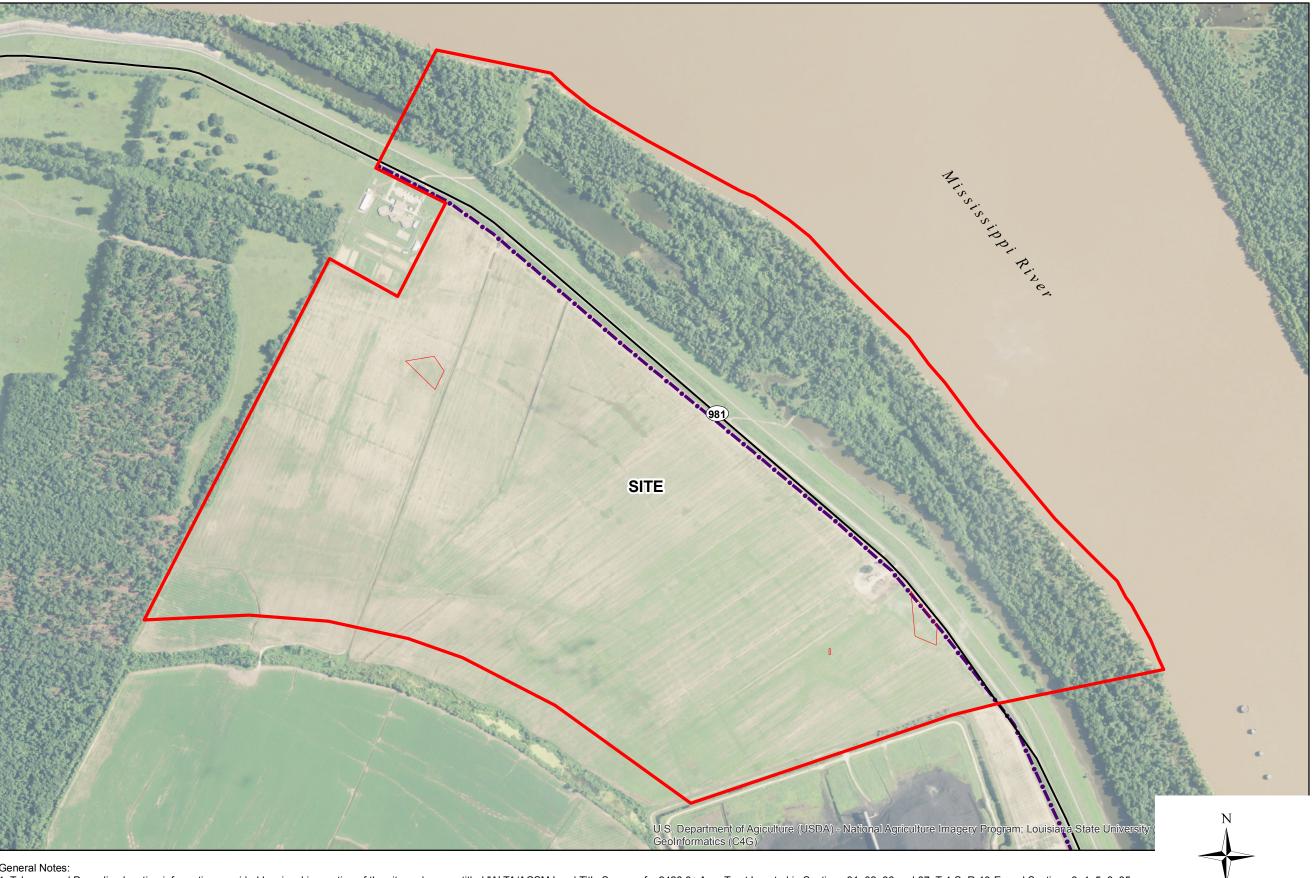

## Exhibit N. NRG Industrial Park Telecommunications Infrastructure Map

- 1. Telecom and Powerline location information provided by visual inspection of the site and survey titled "ALTA/ACSM Land Title Survey of a 2428.6± Acre Tract Located in Sections 31, 32, 86 and 87, T-4-S, R-10-E, and Sections 3, 4, 5, 6, 35, 37 and 38, T-4-S, R-11-E, Pointe Coupee Parish, Louisiana" by James M. Theriot.
- 2. Telecom line and power line are located on the southwest side of LA 981 approximately 50' from the centerline of the road.
- 3. Exact field location has not been determined. The telecome line shown is an approximate representation only.

Site Exhibit for **NRG Industrial Park** Pointe Coupee Parish, LA

**BRAC** 

## Legend:

Site Boundary (640.00± Ac.)

Archaeological Site (2.20± Ac.)

-981 - State Highway Telecom (T1 & T3

Baton Rouge Area Chamber.

GIS features aquired from public domain state and federal data sources (LDOTD, GNIS, LOSCO, US Census Bureau).

| Date:           | 7/10/2013  |
|-----------------|------------|
| Project Number: | 212161.004 |
| Drawn By:       | JAY        |
| Checked By:     | TMG        |