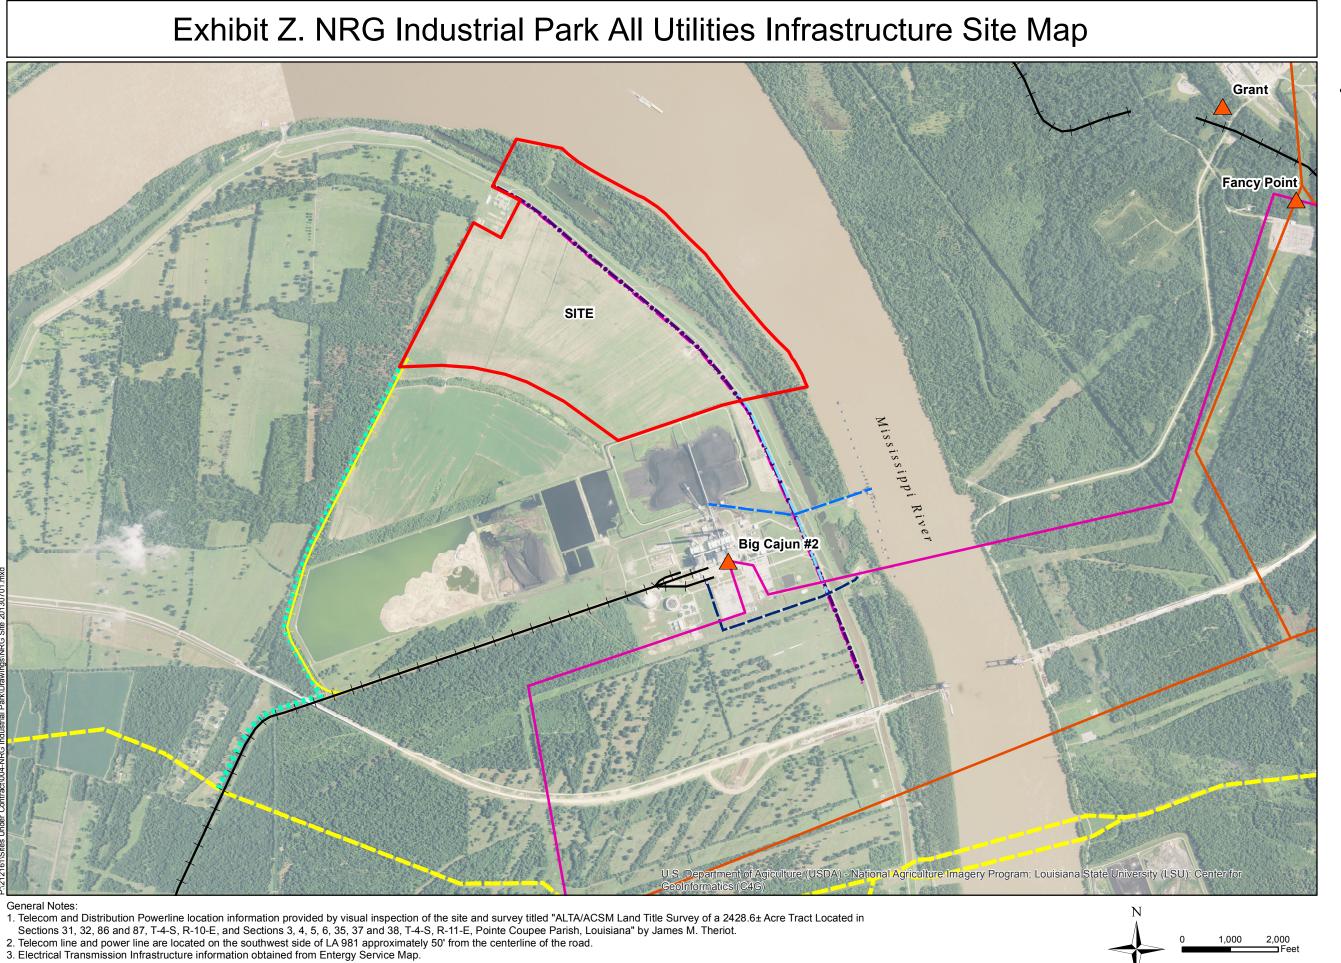

| Site Exhibit for Project:<br>NRG Industrial Park<br>Pointe Coupee Parish, LA                                                    |                                      |                        |
|---------------------------------------------------------------------------------------------------------------------------------|--------------------------------------|------------------------|
| Client:                                                                                                                         |                                      |                        |
|                                                                                                                                 |                                      |                        |
|                                                                                                                                 |                                      |                        |
|                                                                                                                                 |                                      |                        |
| Pointe Coupee Parish                                                                                                            |                                      |                        |
| Legend:                                                                                                                         |                                      |                        |
|                                                                                                                                 | (640.00± A                           |                        |
|                                                                                                                                 | Infrastructu                         |                        |
|                                                                                                                                 | 500 kV Tra<br>Powerline              | nsmission              |
|                                                                                                                                 | 230 kV Tra<br>Powerline              | nsmission              |
|                                                                                                                                 | Existing 20<br>Water Line            | " Process              |
|                                                                                                                                 | Existing 96<br>Water Line            | " Process              |
|                                                                                                                                 | Proposed V                           | Nater Line             |
| <del></del>                                                                                                                     | Railroad<br>Proposed F<br>Spur       | Railroad               |
| •                                                                                                                               | Telecom (T<br>Lines)                 | 1 & T3                 |
|                                                                                                                                 | Powerline<br>(3-Phase L              | ine)                   |
|                                                                                                                                 | Proposed N<br>Gas                    | ,                      |
|                                                                                                                                 | Texas East<br>Transmissi<br>Pipeline |                        |
| 🔆 Baton Rouge Area Chamber.                                                                                                     |                                      |                        |
| Source:<br>GIS features aquired from public domain<br>state and federal data sources (LDOTD,<br>GNIS, LOSCO, US Census Bureau). |                                      |                        |
| Date:<br>Project N                                                                                                              | lumber:                              | 8/8/2013<br>212161.004 |
| Drawn B<br>Checked                                                                                                              | -                                    | JAY<br>TMG             |
|                                                                                                                                 |                                      |                        |
| С                                                                                                                               | SR                                   | S                      |