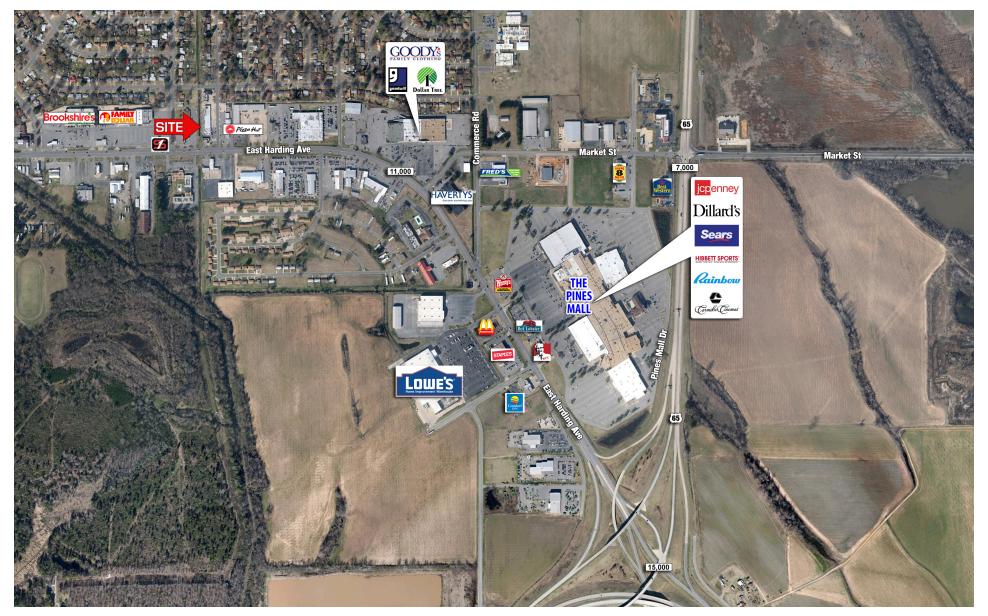

es.

#### **TRAFFIC COUNTS**

East Harding - 11,000 vehicles per day Highway 65 - 15,000 vehicles per day

#### FOR MORE INFORMATION

**Hank Kelley** 

501.244.7503 • 501.375.3200 hkelley@flakeandkelley.com

**Drew Laning** 

501.244.7527 • 501.375.3200 dlaning@flakeandkelley.com

flakeandkelley.com

425 W. Capitol Ave, #300 Little Rock, AR 72201 TEL: 501.375.3200 FAX: 501.374.9537

A MEMBER OF

CHAIN\_INKS

RETAIL ADVISORS



### PROPERTY PHOTOS













Flake & Kelley Commercial is the agent for the owner of the property described herein. All information contained herein is secured from sources we believe to be reliable. However, no information is guaranteed in any way. Any reproduction of this material is prohibited without the consent of Flake & Kelley Commercial.

## SITE AERIAL