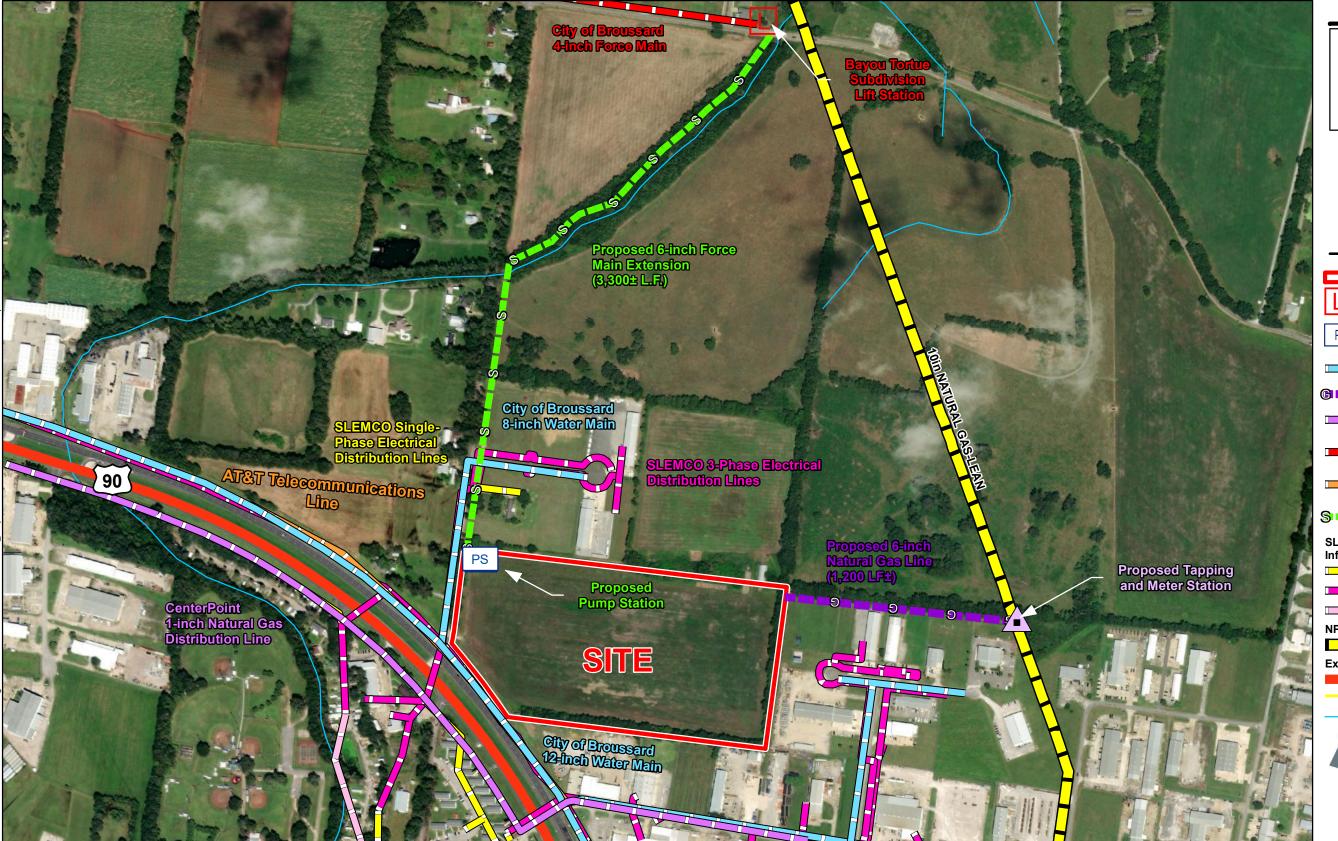

# Exhibit BB. Girouard Site All Utilities Infrastructure Site Map

# Girouard Site All Utilities Infrastructure Site Map

General Notes:

- 1. No attempt has been made by CSRS, Inc. to verify site boundary, title, actual legal ownership, deed restrictions, servitudes, easements, or other burdens on the property, other than that furnished by the client or his representative. 2. Transportation data from 2013 TIGER datasets via U.S. Census Bureau at ftp://ftp2.census.gov/geo/tiger/TIGER2013. 3. 2015 aerial imagery from USDA-APFO National Agricultural Inventory Project (NAIP) and may not reflect current ground conditions.

- 4. Utility information from visual inspection and/or the individual utility operators. Exact field location has not been determined by survey. The lines shown are an approximate representation only and may have been offset for depiction purposes.

### LEGEND

Site Boundary (31.42 Ac.±)

Bayou Tortue Lift Station

Proposed 6-inch Force Main Extension

### **SLEMCO Electrical** Infrastructure

Single-Phase Distribution

3-Phase Distribution

V-Phase Distribution

## **NPMS Pipelines**

NATURAL GAS-LEAN

# **Existing Roadway**

US Highway

Local Roads

| Date:           | 7/6/2021 |
|-----------------|----------|
| Project Number: | 214002   |
| Drawn By:       | SEW      |
| Checked By:     | EEB      |
|                 |          |