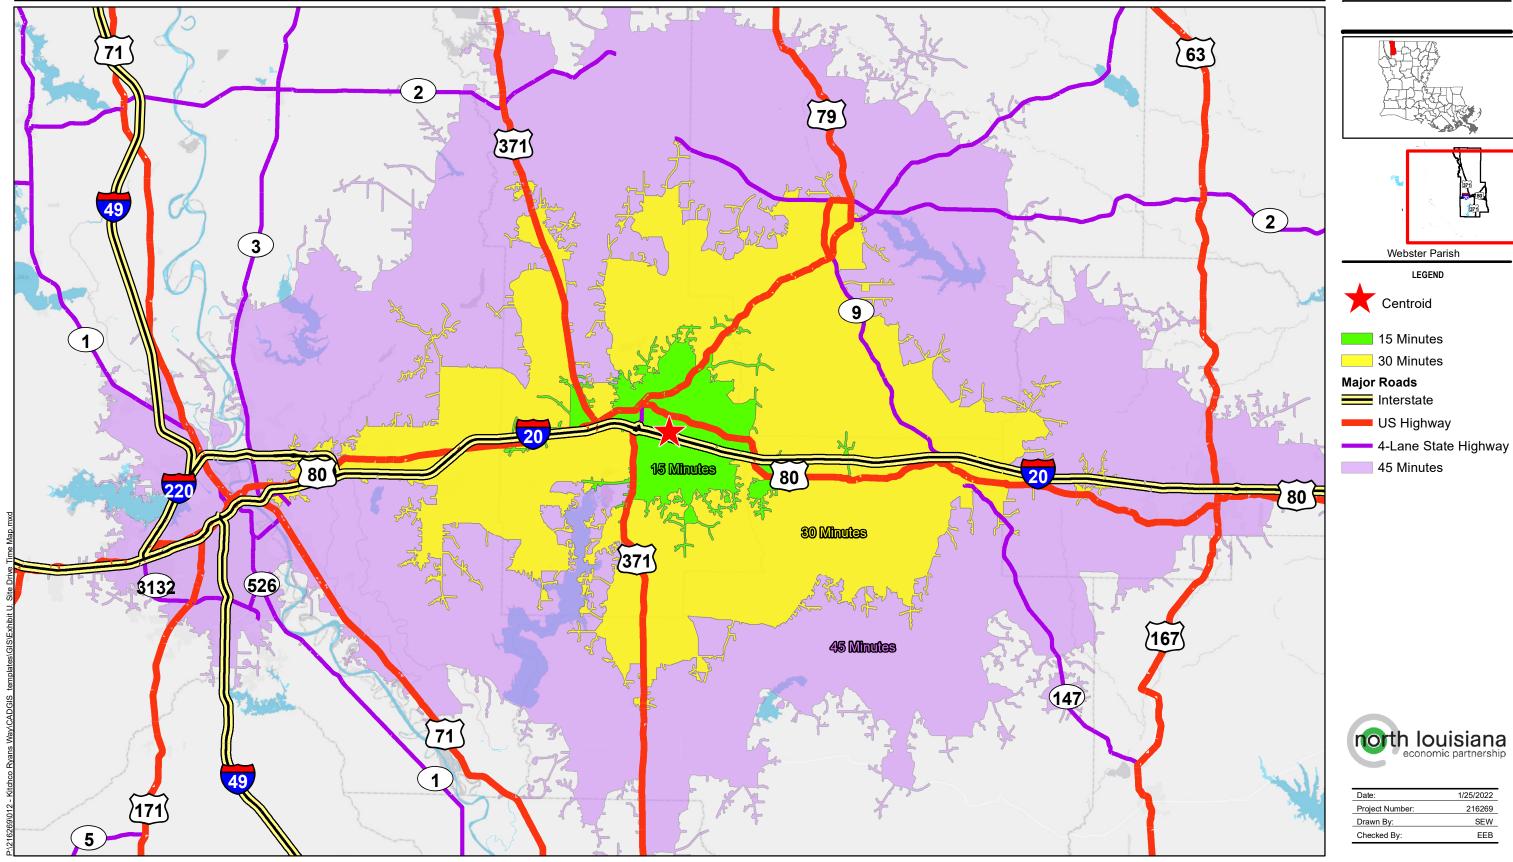

## Exhibit U. Kitchco Ryans Way Drive Time Map

## Kitchco Ryans Way Drive Time Map

Kitchco Ryans Way Webster Parish, LA

> Webster Parish LEGEND

Centroid

| norti | n louisian         |
|-------|--------------------|
|       | economic partnersh |
|       |                    |
|       |                    |

| Date:           | 1/25/2022 |
|-----------------|-----------|
| Project Number: | 216269    |
| Drawn By:       | SEW       |
| Checked By:     | EEB       |

- General Notes:

  1. No attempt has been made by CSRS, Inc. to verify site boundary, title, actual legal ownership, deed restrictions, servitudes, easements, or other burdens on the property, other than that furnished by the client or his representative.