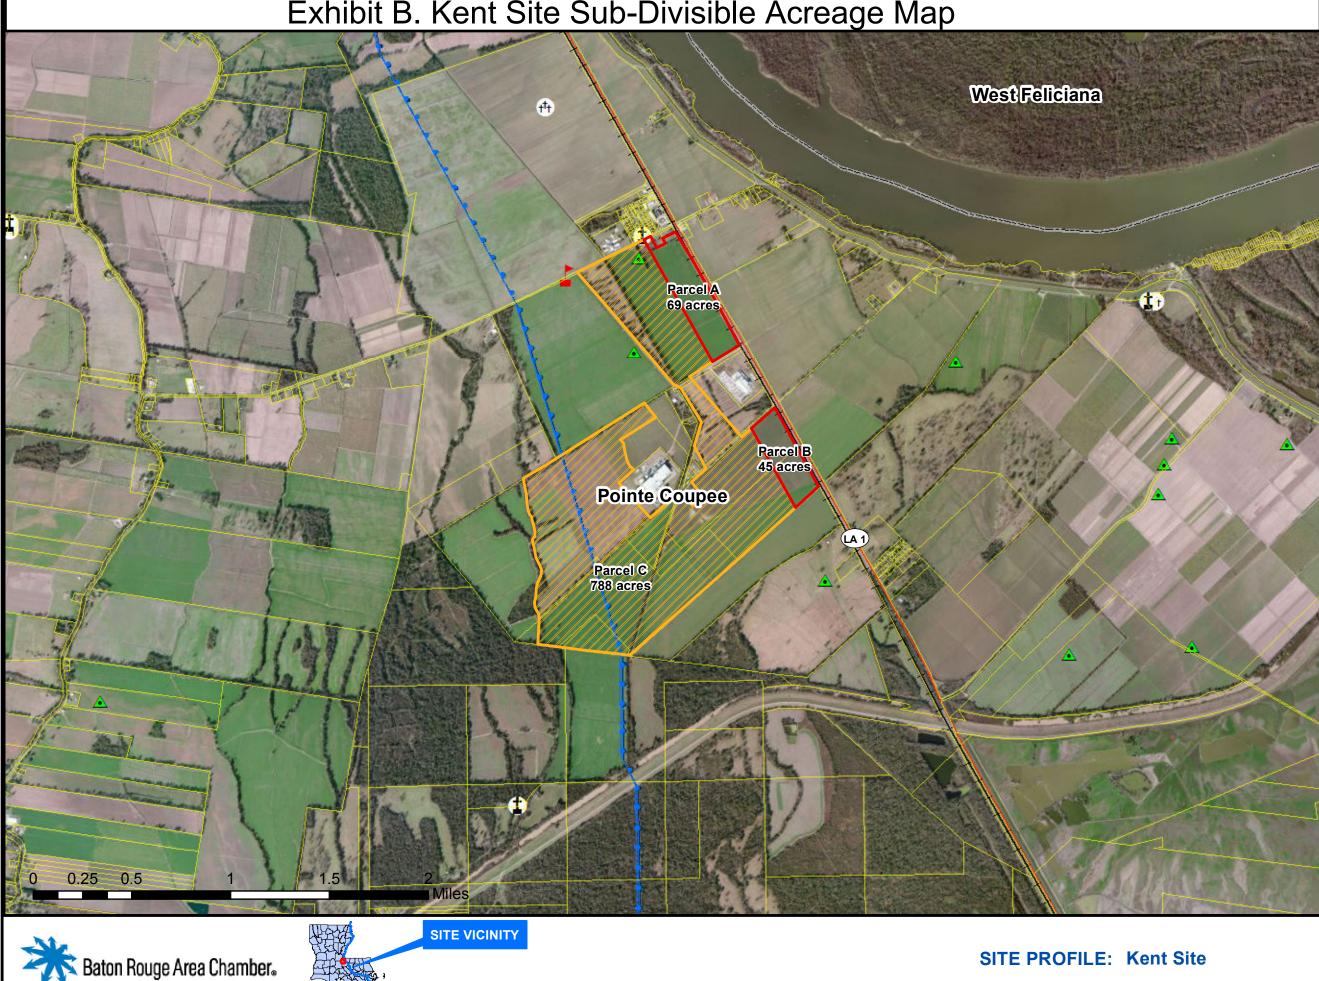

## Exhibit B. Kent Site Sub-Divisible Acreage Map

## Source

Parcel data supplied by Pointe Coupee Assessor.

Assessor. Parcel acreage values approximated. GIS features acquired from public domain state and federal data sources (GNIS, LOSCO, US Census Bureau). Areas of Interest derived from LEO, LLC proprietary Suitability Models for Economic Development; AOI presented selected from suitability score of >=7.0 on scale of 10.0 imagery

imagery. Imagery: 2010 USDA NAIP

Title