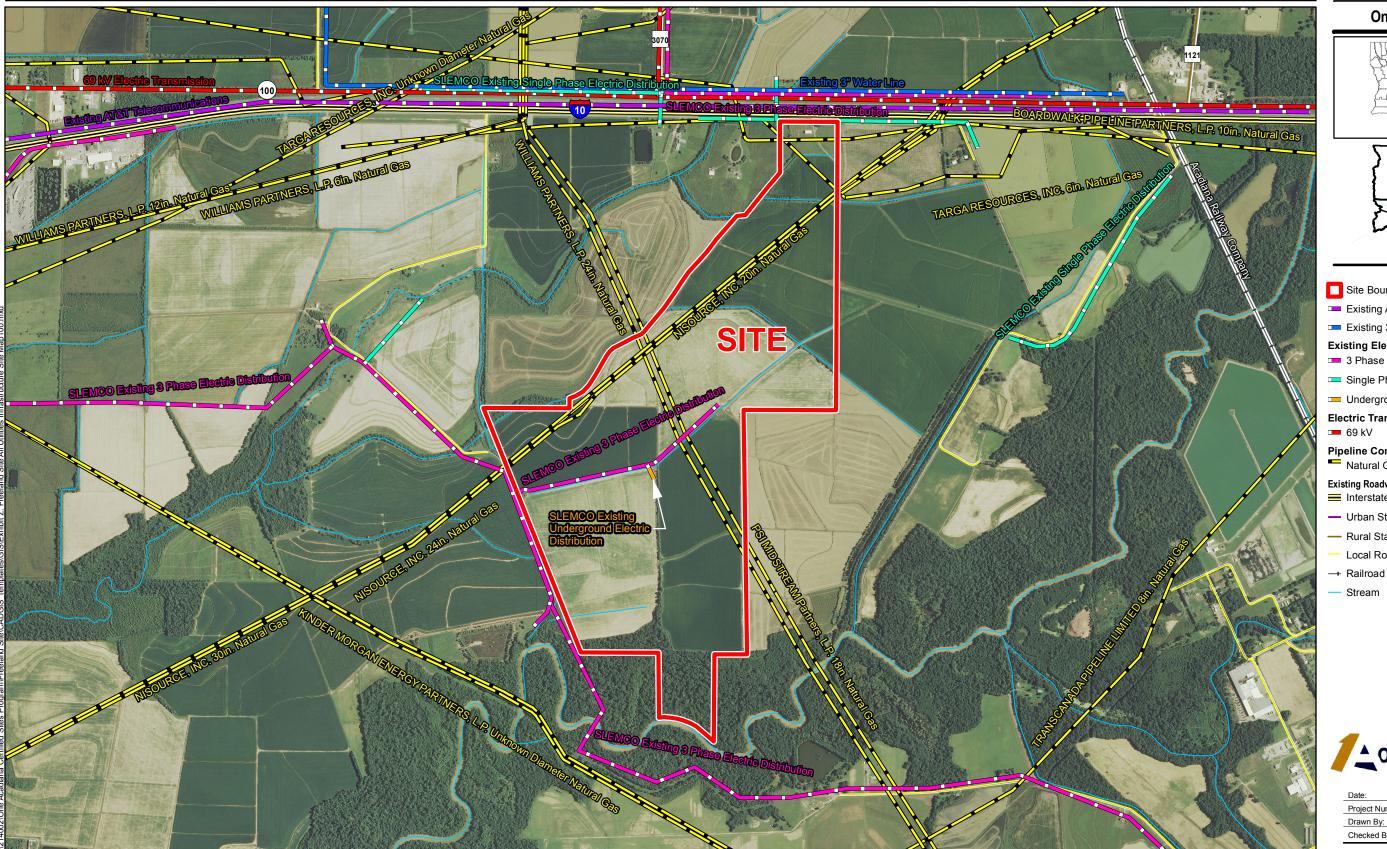

# Exhibit Z. Freeland Site All Utilities Infrastructure Site Map

**All Existing Utilities** Freeland Site Acadia Parish, LA

#### LEGEND

- Site Boundary (536.94 Ac. +/-)
- Existing AT&T Telecommunications
- = Existing 3" Water Line

# **Existing Electric Distribution**

- = 3 Phase
- Single Phase
- Underground

## **Electric Transmission** ■ 69 kV

**Pipeline Commodity** 

### Natural Gas

- **Existing Roadway**
- Interstate
- Urban State Highway
- Rural State Highway
- Local Roads
- Stream

| Date:           | 11/10/2015 |
|-----------------|------------|
| Project Number: | 214002     |
| Drawn By:       | AMB        |
| Checked By:     | JAY        |