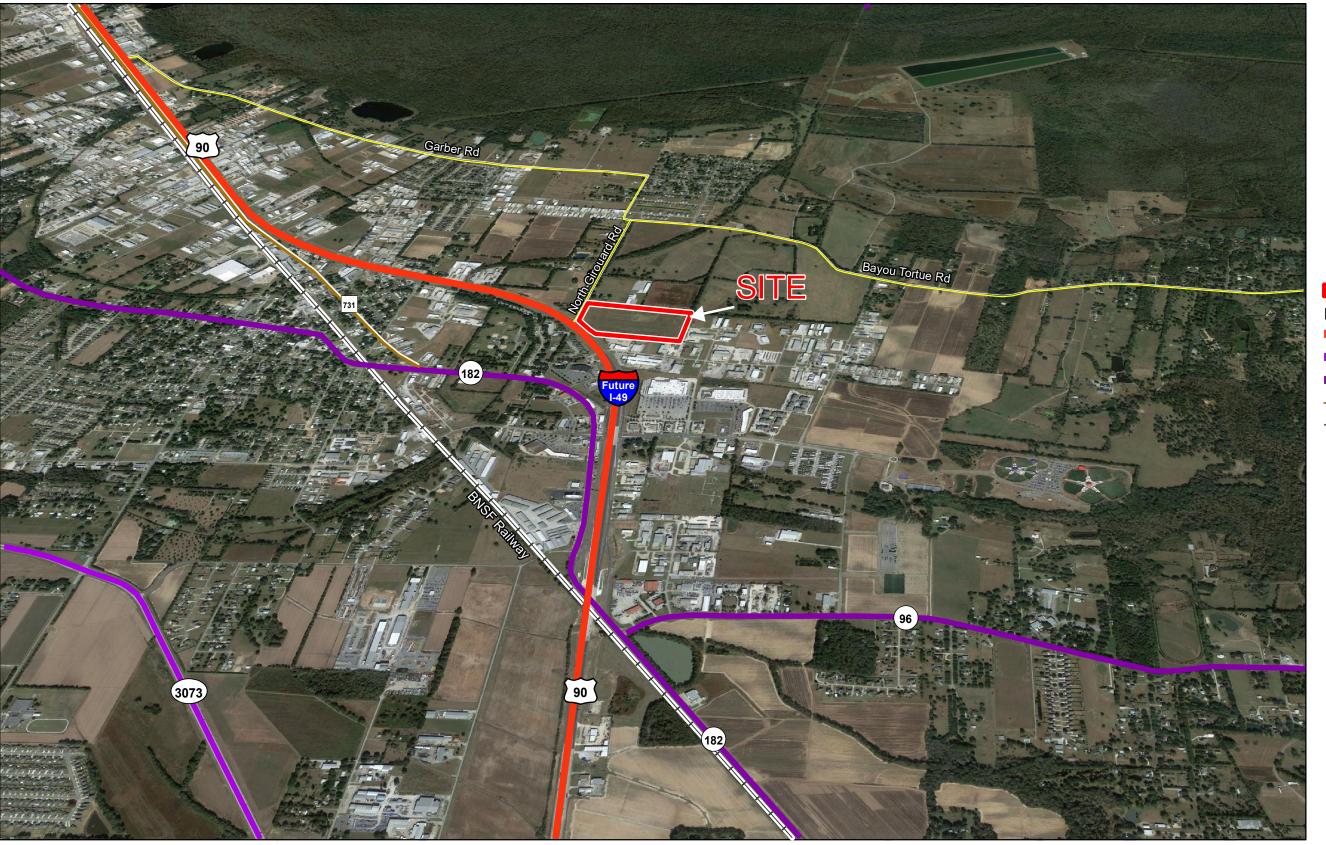

## Exhibit B. Girouard Site Oblique Aerial Photo Map

## Girouard Site Oblique Aerial Photo Map

**Girouard Site** Lafayette Parish, LA

**LEGEND** 

Site Boundary (31.42 Ac.±)

## **Existing Roadway**

- US Highway
- 4-Lane State Highway
- Urban State Highway —— Rural State Highway
- → Railroad

| Date:           | 6/16/2021 |
|-----------------|-----------|
| Project Number: | 214002    |
| Drawn By:       | SEW       |
| Checked By:     | EEB       |