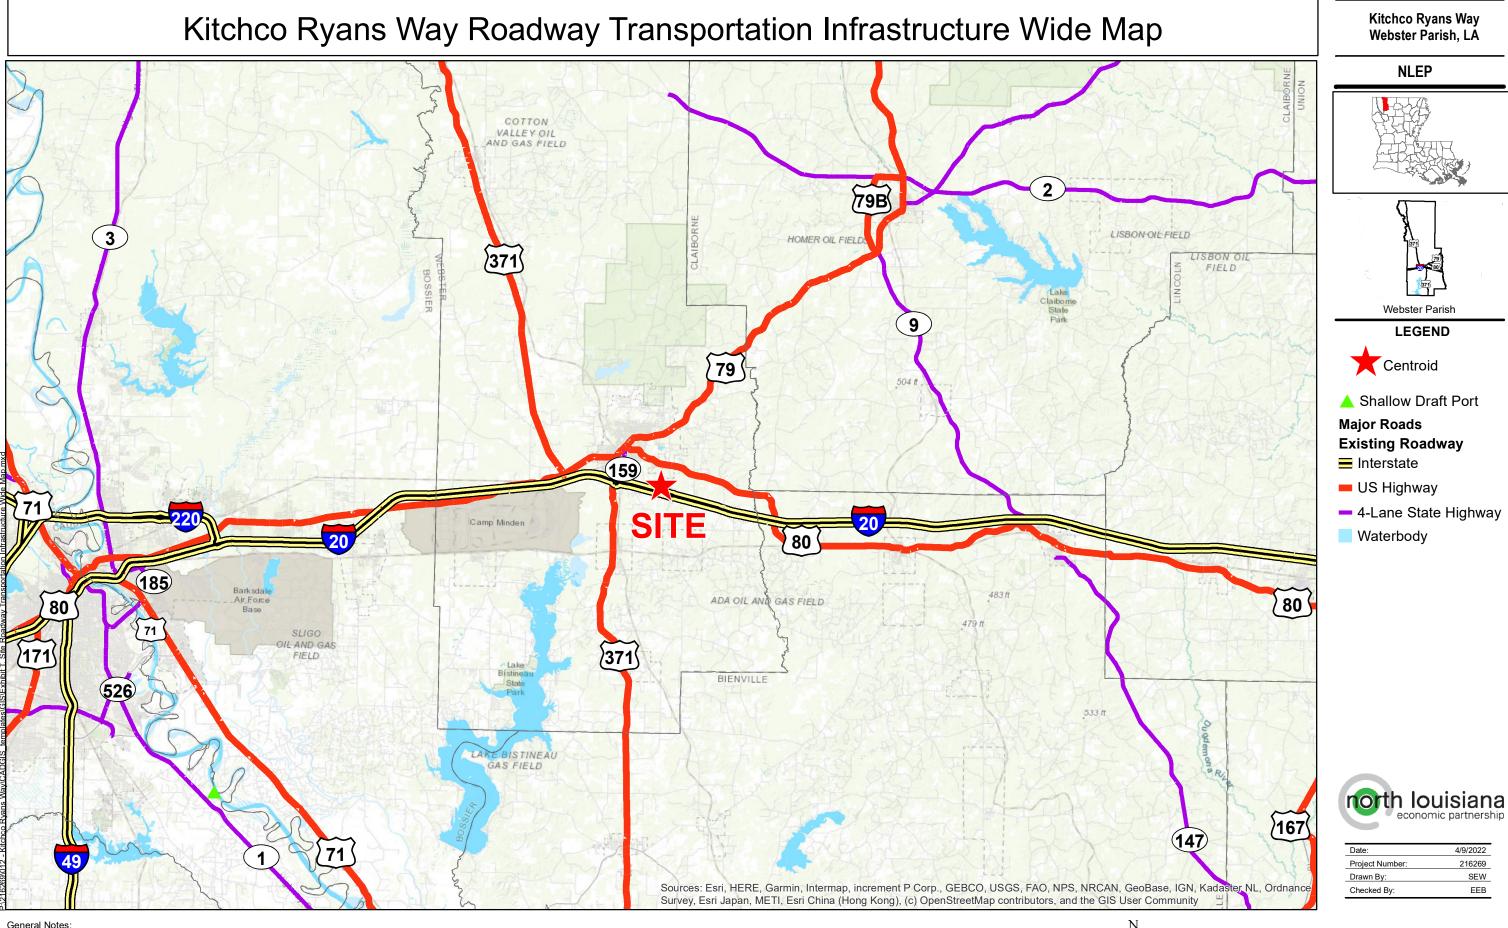

## Exhibit T. Kitchco Ryans Way Roadway Transportation Infrastructure Wide Map

## General Notes:

- 1. No attempt has been made by CSRS, Inc. to verify site boundary, title, actual legal ownership, deed restrictions, servitudes, easements, or other burdens on the property, other than that furnished by the client or his representative.
- 2. Transportation data from 2013 TIGER datasets via U.S. Census Bureau at ftp://ftp2.census.gov/geo/tiger/TIGER2013.
- 3. 2015 aerial imagery from ESRI Online Basemaps and may not reflect current ground conditions.

| Å |   | Scale  | 1:300,000 |
|---|---|--------|-----------|
|   | 0 | 16,000 | 32,000    |
|   |   |        | Feet      |

**CSRS**