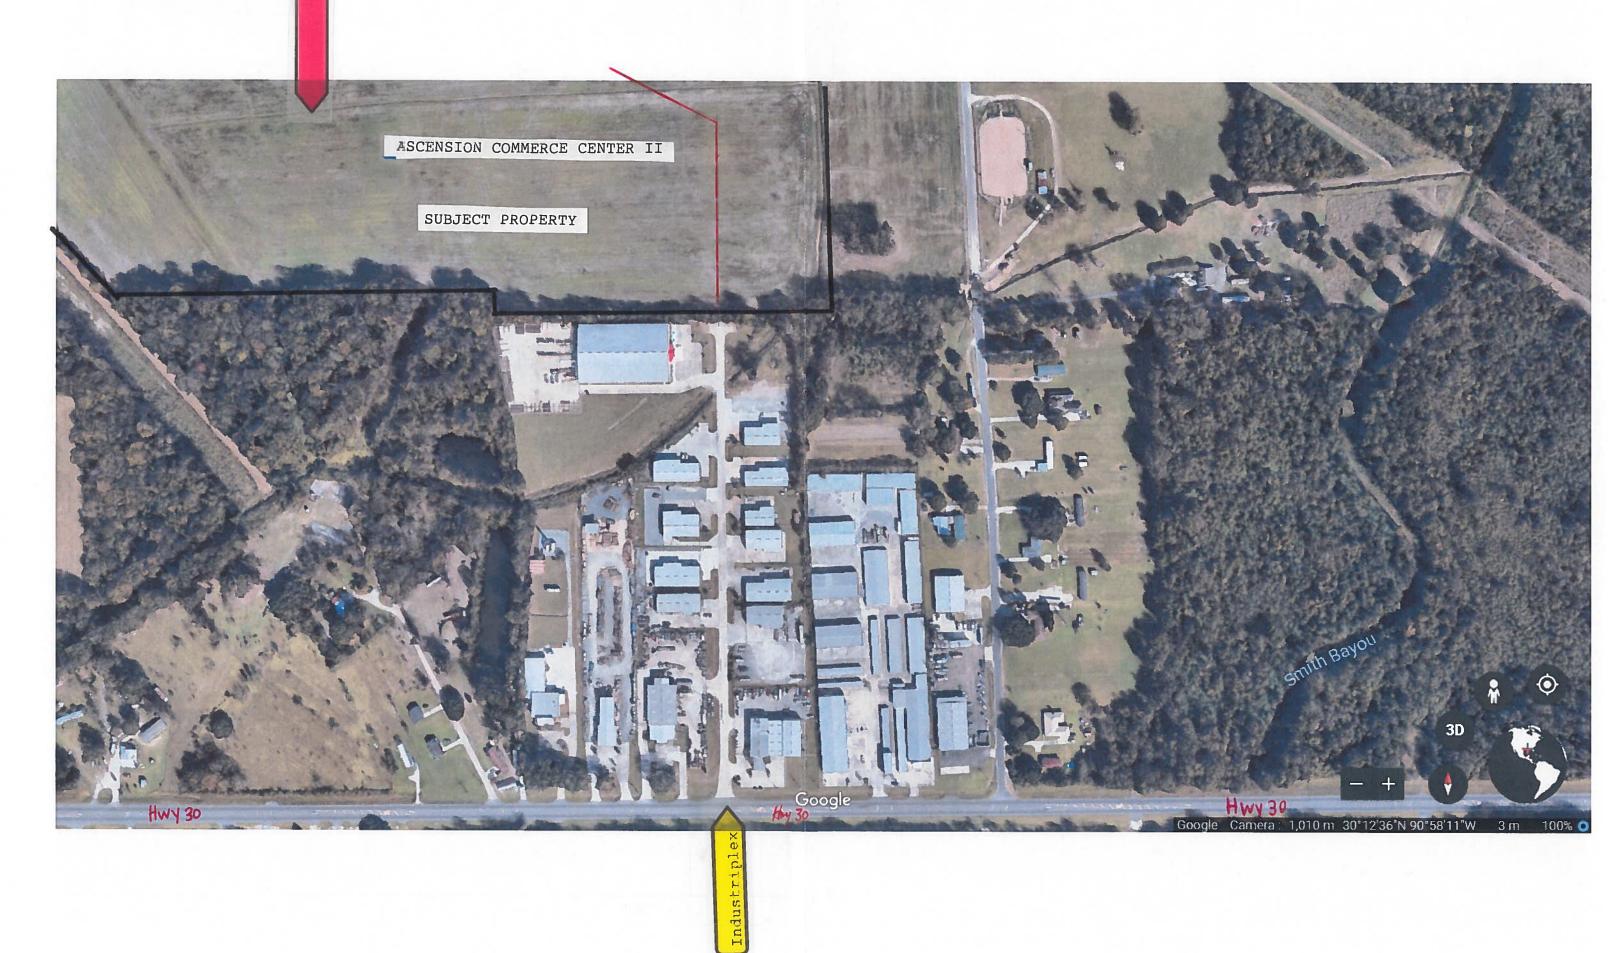

Area Code (225) 638-9015

Please find enclosed information on <u>Ascension Commerce Center Π</u>: An Industrial and <u>Commercial Development</u>. It is located in Geismar, LA, Ascension Parish on Hwy. 30 and Industriplex Ave, approximately 1 mile west of Interstate 10 and the Gonzalez, LA city limits. It is zoned <u>"industry"</u> (Medium Industrial) for parish zoning identification. This 355- acre tract represents the largest percentage of the property available for medium industrial and light industrial use in Ascension Parish.

The immediate location is on the north side of Hwy. 30 across from BASF. This property is only 15 minutes southeast of Baton Rouge and approximately 45 minutes northwest of New Orleans.

You will find enclosed a location map (aerial) marked as Map No. 1, which also shows its' relationship to Interstate 10, and an aerial map showing the entire development and its' relationship to the surrounding chemical or petro-chemical industrial plant corridor marked as Map No. 2; and a layout map of the entire Ascension Commerce Center  $\Pi$  Industrial Park which is preliminarily marked, as Map No. 4.