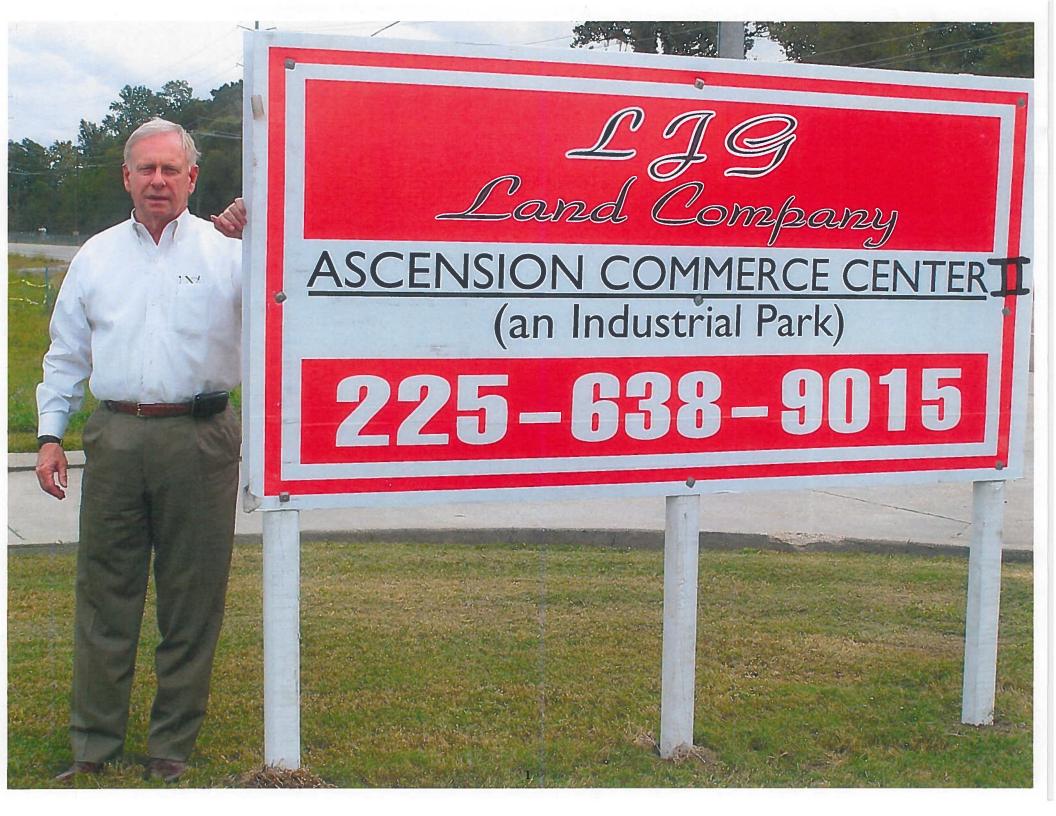

## Ascension Commerce Center II

Industrial and Commercial Industrial Properties
351 Acres on Hwy. 30 and Industriplex Dr. in Geismar/Gonzales, LA

Located approximately 1 mile west of Interstate 10 and the Gonzales, La. city limits, this represents the last large property available for medium industrial, light industrial, and commercial use for development in the Geismar/Gonzales area.

Area Code (225) 638-9015

Please find enclosed information on <u>Ascension Commerce Center Π</u>: An Industrial and <u>Commercial Development</u>. It is located in Geismar, LA, Ascension Parish on Hwy. 30 and Industriplex Ave, approximately 1 mile west of Interstate 10 and the Gonzalez, LA city limits. It is zoned <u>"industry"</u> (Medium Industrial) for parish zoning identification. This 355- acre tract represents the largest percentage of the property available for medium industrial and light industrial use in Ascension Parish.