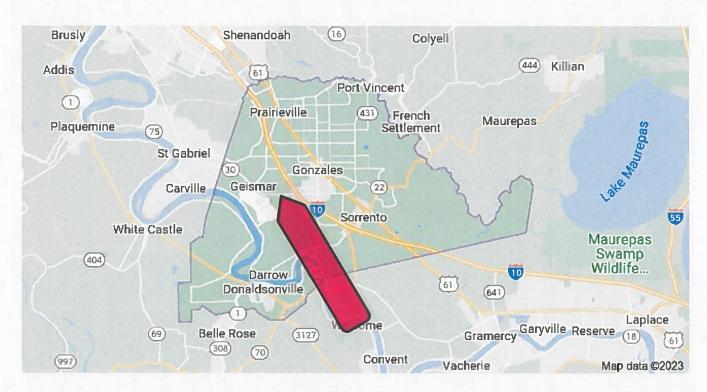

The immediate location is on the north side of Hwy. 30 across from BASF. This property is only 15 minutes southeast of Baton Rouge and approximately 45 minutes northwest of New Orleans.

You will find enclosed a location map (aerial) marked as Map No. 1, which also shows its' relationship to Interstate 10, and an aerial map showing the entire development and its' relationship to the surrounding chemical or petro-chemical industrial plant corridor marked as Map No. 2; and a layout map of the entire Ascension Commerce Center  $\Pi$  Industrial Park which is preliminarily marked, as Map No. 4.