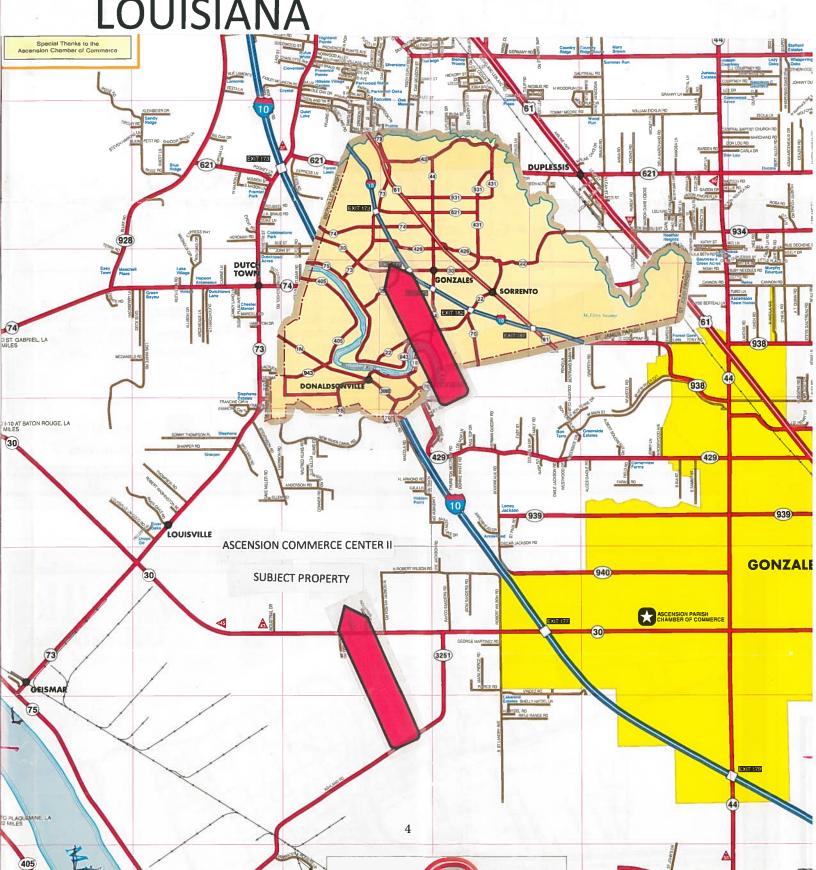

The immediate location is on the north side of Hwy. 30 across from BASF. This property is only 15 minutes southeast of Baton Rouge and approximately 45 minutes northwest of New Orleans.

You will find enclosed a location map (aerial) marked as Map No. 1, which also shows its' relationship to Interstate 10, and an aerial map showing the entire development and its' relationship to the surrounding chemical or petro-chemical industrial plant corridor marked as Map No. 2; and a layout map of the entire Ascension Commerce Center  $\Pi$  Industrial Park which is preliminarily marked, as Map No. 4.