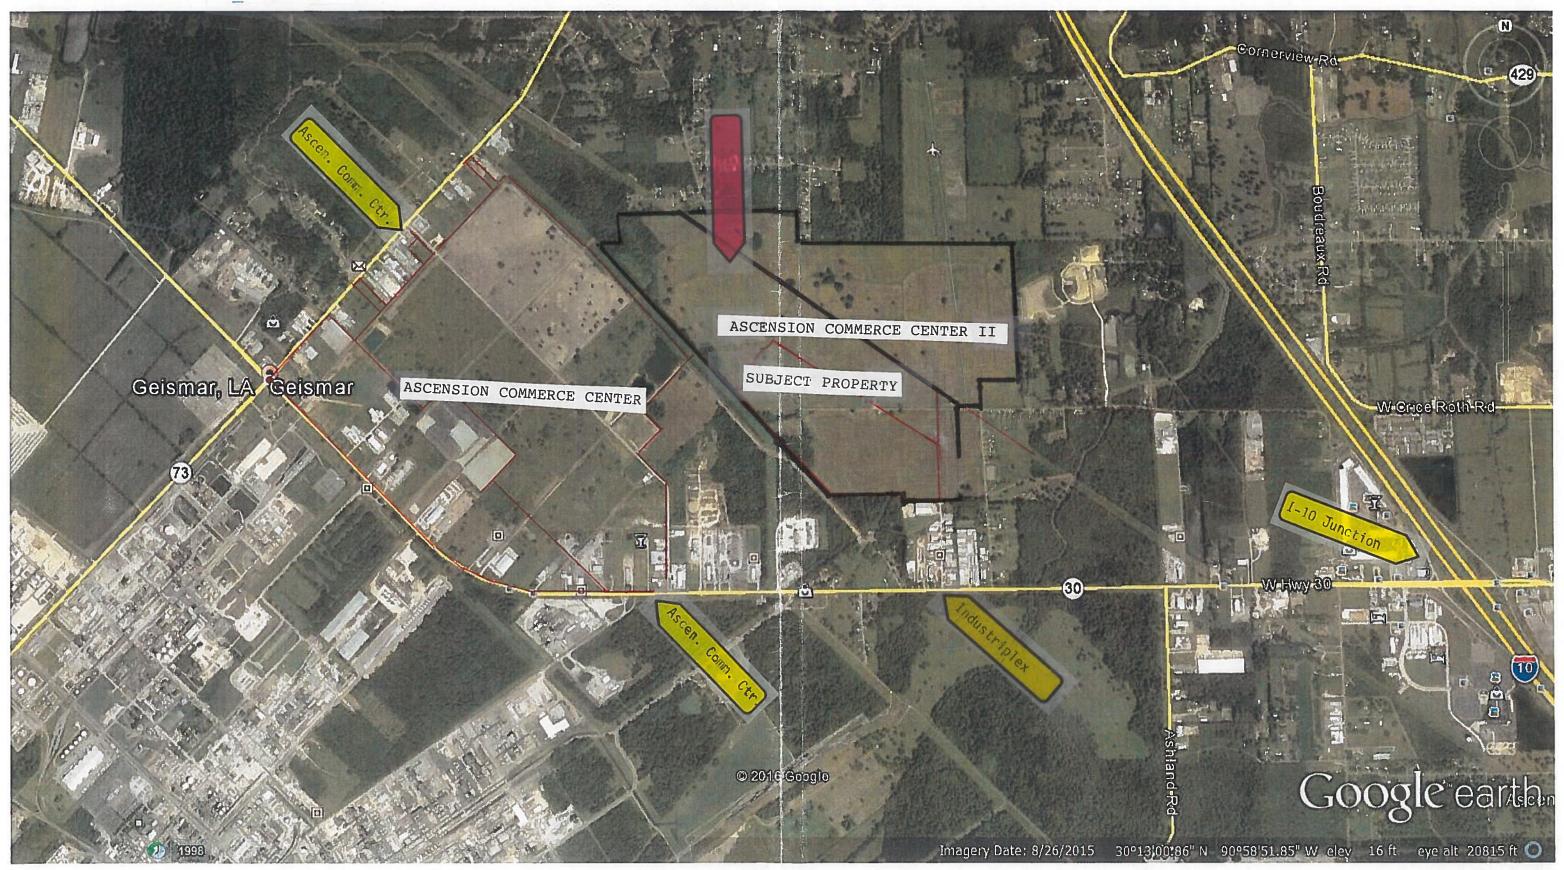

Area Code (225) 638-9015

Please find enclosed information on <u>Ascension Commerce Center Π</u>: An Industrial and <u>Commercial Development</u>. It is located in Geismar, LA, Ascension Parish on Hwy. 30 and Industriplex Ave, approximately 1 mile west of Interstate 10 and the Gonzalez, LA city limits. It is zoned <u>"industry"</u> (Medium Industrial) for parish zoning identification. This 355- acre tract represents the largest percentage of the property available for medium industrial and light industrial use in Ascension Parish.

The immediate location is on the north side of Hwy. 30 across from BASF. This property is only 15 minutes southeast of Baton Rouge and approximately 45 minutes northwest of New Orleans.

You will find enclosed a location map (aerial) marked as Map No. 1, which also shows its' relationship to Interstate 10, and an aerial map showing the entire development and its' relationship to the surrounding chemical or petro-chemical industrial plant corridor marked as Map No. 2; and a layout map of the entire Ascension Commerce Center  $\Pi$  Industrial Park which is preliminarily marked, as Map No. 4.