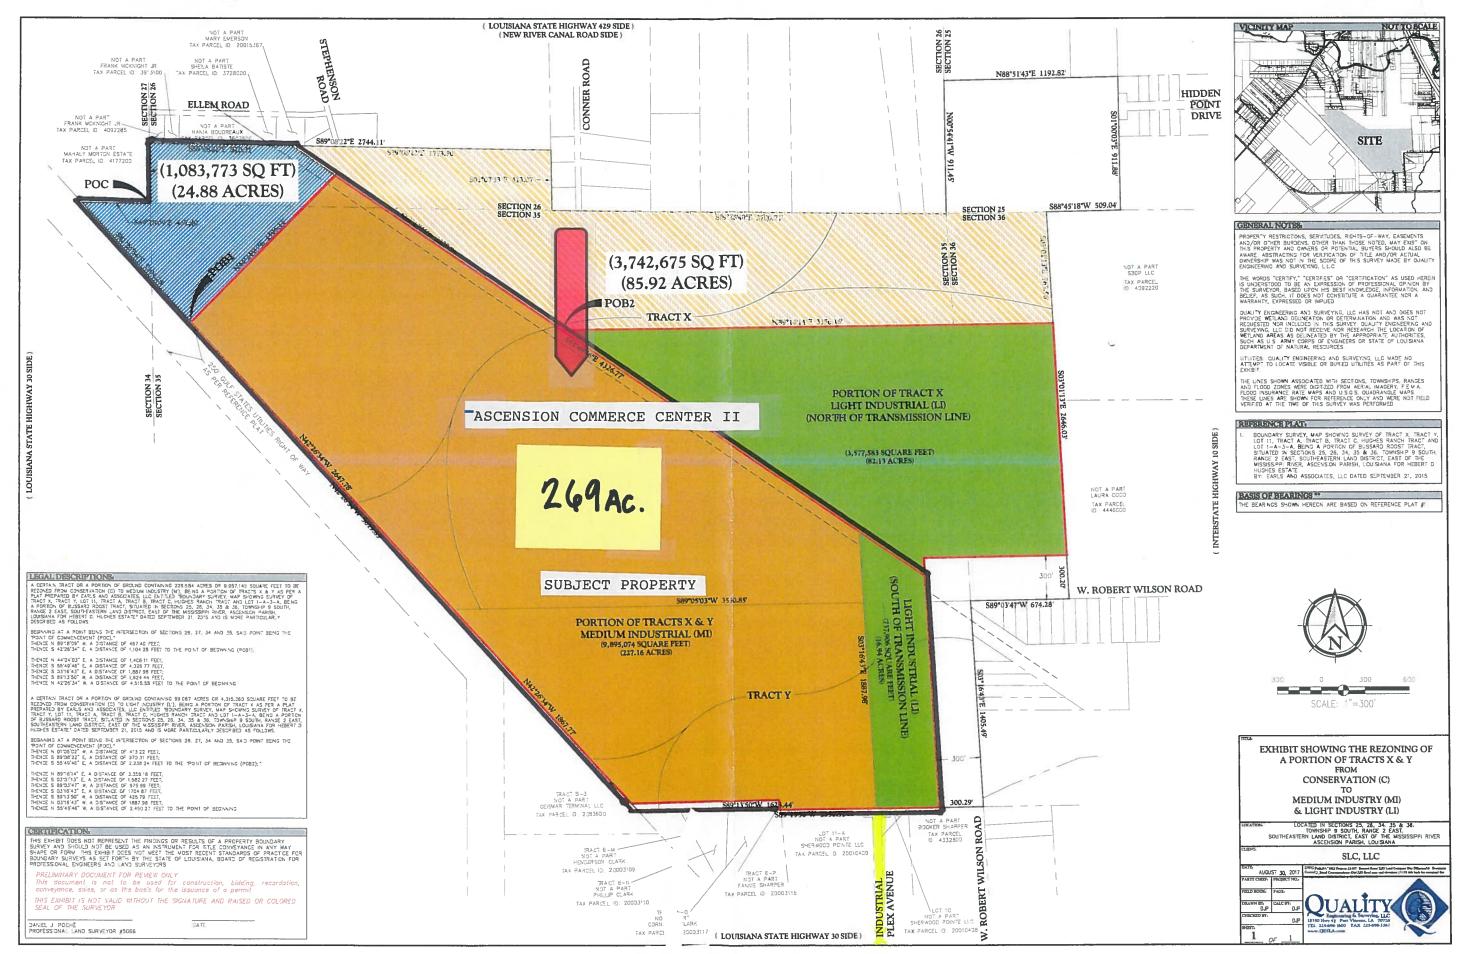

## Ascension Commerce Center II

Industrial and Commercial Industrial Properties
351 Acres on Hwy. 30 and Industriplex Dr. in Geismar/Gonzales, LA

Located approximately 1 mile west of Interstate 10 and the Gonzales, La. city limits, this represents the last large property available for medium industrial, light industrial, and commercial use for development in the Geismar/Gonzales area.

Area Code (225) 638-9015

Please find enclosed information on <u>Ascension Commerce Center Π</u>: An Industrial and <u>Commercial Development</u>. It is located in Geismar, LA, Ascension Parish on Hwy. 30 and Industriplex Ave, approximately 1 mile west of Interstate 10 and the Gonzalez, LA city limits. It is zoned <u>"industry"</u> (Medium Industrial) for parish zoning identification. This 355- acre tract represents the largest percentage of the property available for medium industrial and light industrial use in Ascension Parish.