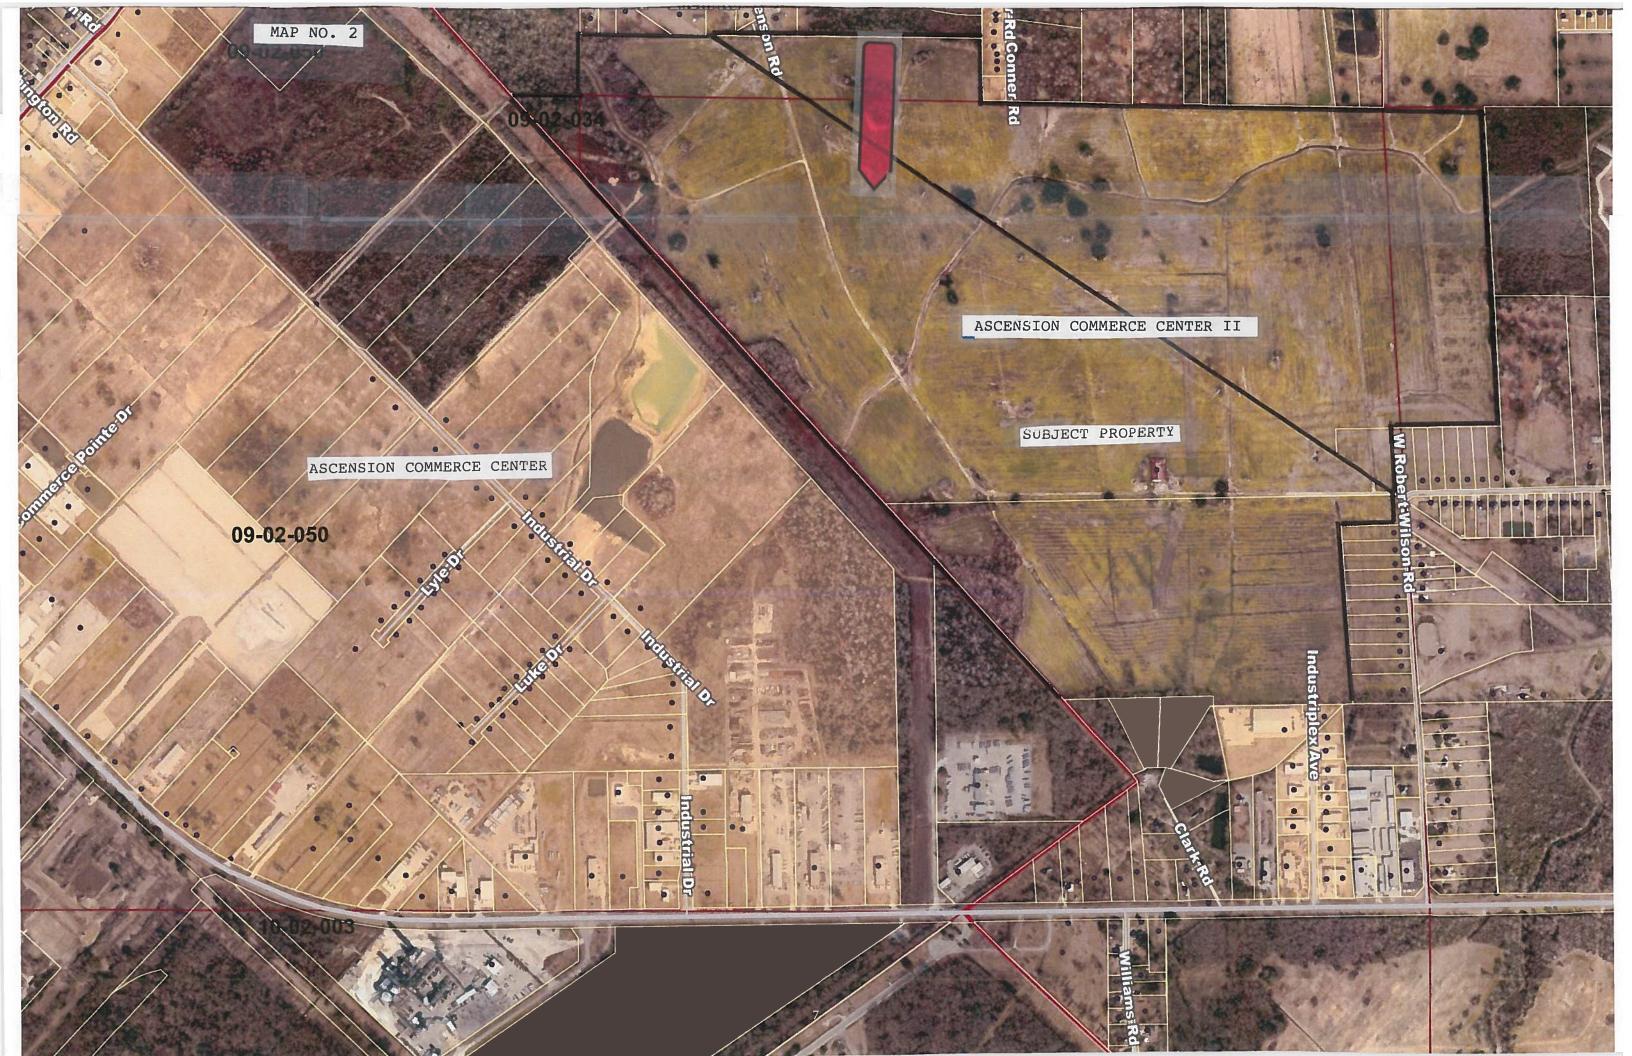

The immediate location is on the north side of Hwy. 30 across from BASF. This property is only 15 minutes southeast of Baton Rouge and approximately 45 minutes northwest of New Orleans.

You will find enclosed a location map (aerial) marked as Map No. 1, which also shows its' relationship to Interstate 10, and an aerial map showing the entire development and its' relationship to the surrounding chemical or petro-chemical industrial plant corridor marked as Map No. 2; and a layout map of the entire Ascension Commerce Center  $\Pi$  Industrial Park which is preliminarily marked, as Map No. 4.