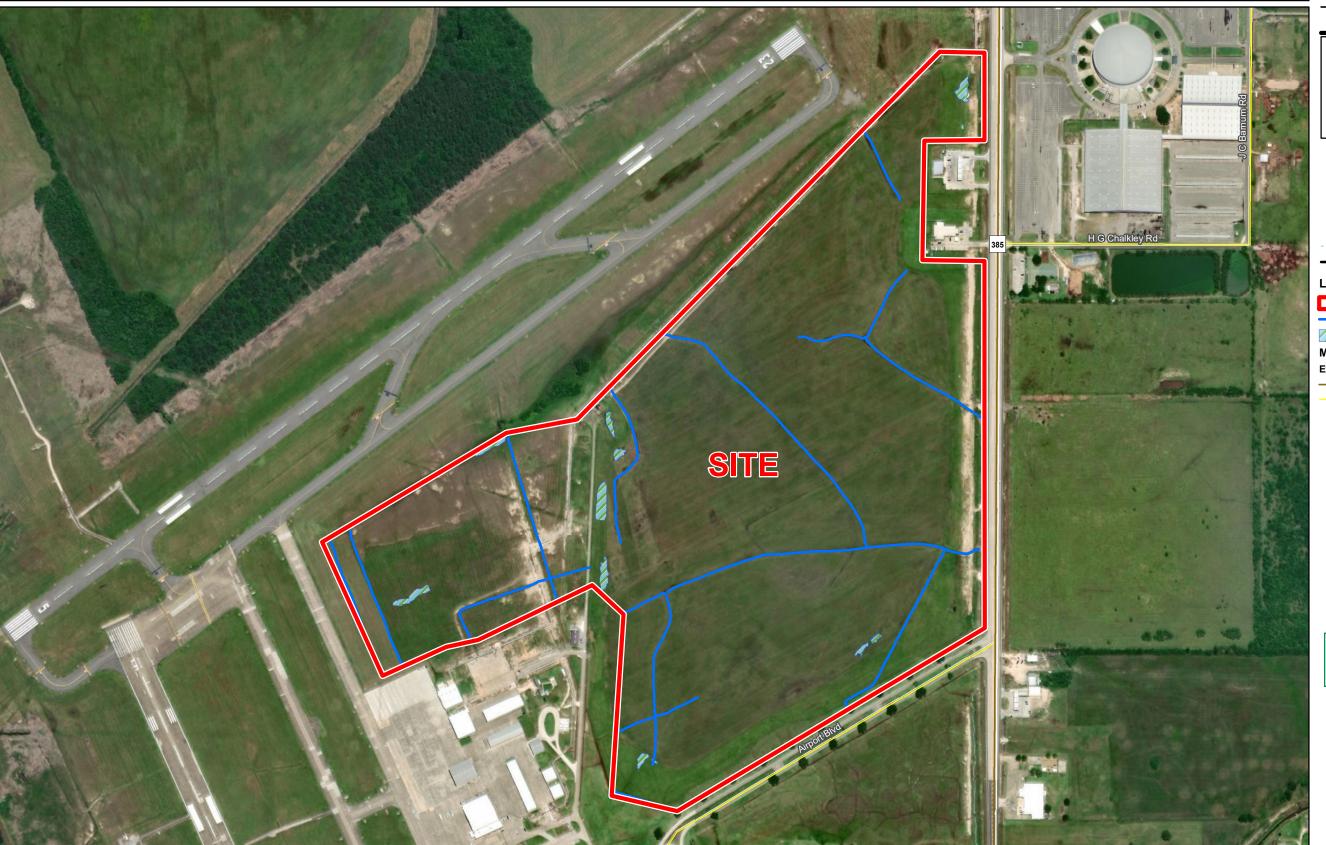

## Exhibit I. Lake Charles Regional Airport Site Wetlands & Cultural Encumbrances

### Lake Charles Regional Airport Site Wetlands & Cultural Encumbrances

#### Lake Charles Regional Airport Site Calcasieu Parish, LA

#### Legend

Site Boundary

Other Waters of the U.S. (18,400 Linear Feet ±)

Wetlands (1.05 Ac. ±)

#### **Existing Roadway**

Rural State Highway

Local Roads

Site Details

Appx. Site Size: Cultural Area:

Scale 1:6,000

147.51 Ac. ± 1.05 Ac. ± 0.00 Ac. ±

  4. Wetlands data provided by Arabie Environmental Solutions based on Routine Wetland Delineation Report of approximate 147-Acre Site conducted March 2018.

- 5. Negative cultrual area findings based on A Phase I Cultural Resources Survey For the Lake Charles Regional Airport Expansion, Calcasieu Parish, Louisiana by TerraXplorations, Inc dated March 2018.