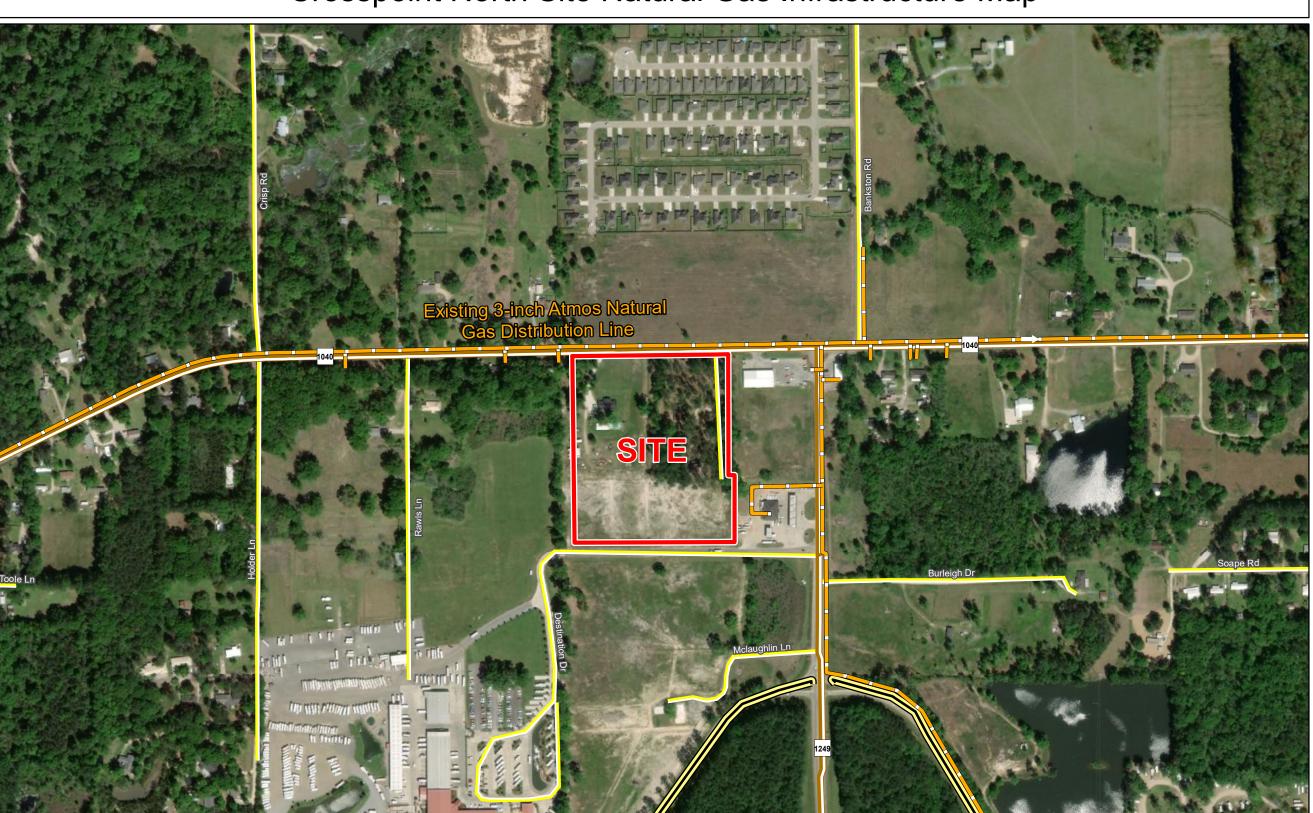

## Exhibit P. Crosspoint North Site Natural Gas Infrastructure Map

## Crosspoint North Site Natural Gas Infrastructure Map

**Crosspoint North Site** Tangipahoa Parish, LA

GNO

Tangipahoa Parish

Existing 3-inch Atmos Natural Gas Distribution Line

Site Boundary (12.74 Ac. ±)

## **Existing Roadway**

Interstate

Rural State Highway

Local Roads

GREATER NEW ORLEANS

| 1/14/2021 |
|-----------|
| 214094    |
| SEW       |
| EEB       |
|           |

Scale 1:5,000

- General Notes:

  1. No attempt has been made by CSRS, Inc. to verify site boundary, title, actual legal ownership, deed restrictions, servitudes, easements, or other burdens on the property, other than that furnished by the client or his representative.

  2. Transportation data from 2013 TIGER datasets via U.S. Census Bureau at ftp://ftp2.census.gov/geo/tiger/TIGER2013.

  3. 2015 aerial imagery from USDA-APFO National Agricultural Inventory Project (NAIP) and may not reflect current ground conditions.

  4. Utility information from visual inspection and/or the individual utility operators. Exact field location has not been determined by survey. The lines shown are an approximate representation only and may have been offset for depiction purposes.