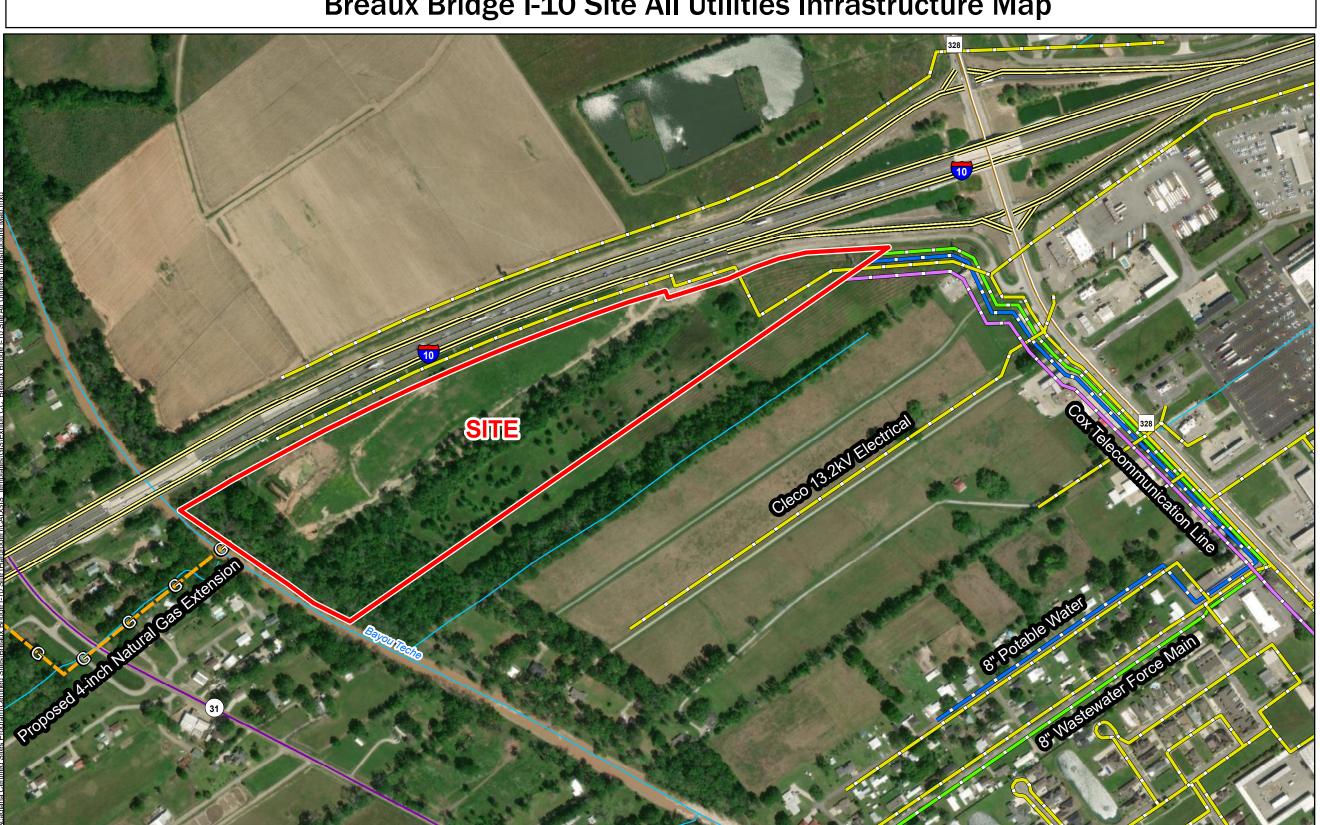

# Exhibit BB. Breaux Bridge I-10 Site All Utilities Infrastructure Map

# **Breaux Bridge I-10 Site All Utilities Infrastructure Map**

**Breaux Bridge I-10 Site** St. Martin Parish, LA

## **LEGEND**

Site Boundary (43± ac.)

— Stream

### **Utility Infrastructure**

- Cox Telecommunication Line
- Cleco 13.2kV Electrical Line
- City of Breaux Bridge 8" Wastewater Force Main
- City of Breaux Bridge8" Potable Water Line
- Proposed Natural Gas Extension

### **Existing Roadway**

- Interstate
- Urban State
- Rural State Highway

| Date:           | 11/16/2022 |
|-----------------|------------|
| Project Number: | 214002     |
| Drawn By:       | BMS        |
| Checked By:     | EEB        |

Scale 1:5,500

- 1. No attempt has been made by CSRS, Inc. to verify site boundary, title, actual legal ownership, deed restrictions, servitudes, easements, or other burdens on the property, other than that furnished by the client or his representative.
- 2. Transportation data from 2013 TIGER datasets via U.S. Census Bureau at ftp://ftp2.census.gov/geo/tiger/TIGER2013.
- 3. Utility information from visual inspection and/or the individual utility operators. Exact field location has not been determined by survey. The lines shown are an approximate representation only and may have been offset for depiction purposes.
- 4. 2015 aerial imagery from USDA-APFO National Agricultural Inventory Project (NAIP) and may not reflect current ground conditions.