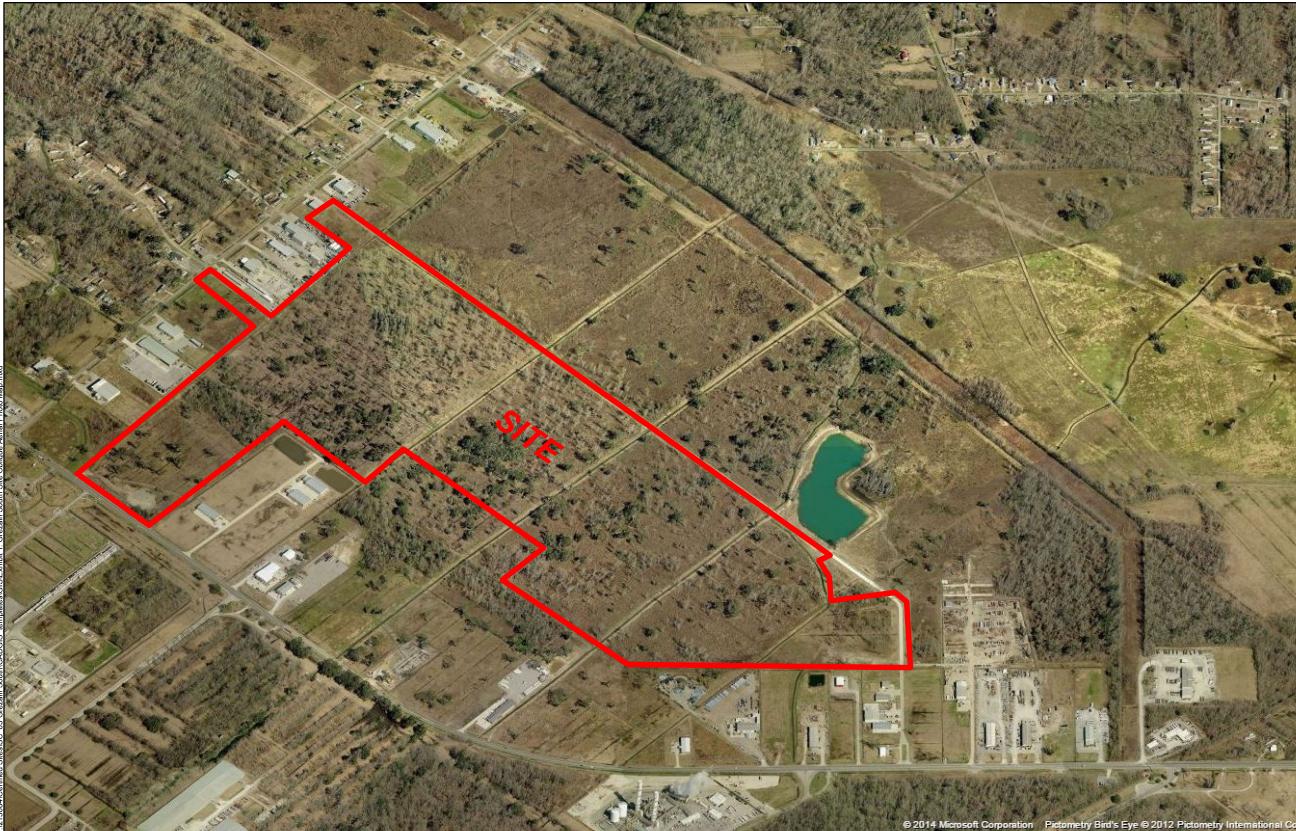

## Exhibit X. Gerzaffi South Site Oblique Aerial Photo Map

General Notes: 1. No attempt has been made by CSRS, Inc. to verify site boundary, title, actual legal ownership, deed restrictions, servitudes, easements, or other burdens on the property, other than that furnished by the client or his representative. 2. Transportation data from 2013 TIGER datasets via U.S. Census Bureau at ftp://ftp2.census.gov/geo/tiger/TIGER2013. 3. 2014 Oblique image from Bing Maps and may not reflect current ground conditions.

## Bing Maps Oblique Image Grezaffi South Site Ascension Parish, LA

AEDC

| Date:           | 5/27/2015     |
|-----------------|---------------|
| Project Number: | 213084.20.002 |
| Drawn By:       | MAT           |
| Checked By:     | TMG           |
|                 |               |