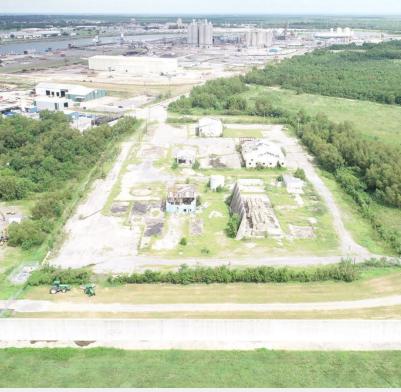

## **Property Description**

This heavy industrial site is very well-stabilized. Buildings are in fair condition. CSX Railroad runs nearby and it can be reestablished. A rail spur, natural gas and hydrogen line available on site. Intracoastal waterway is accessible through the adjoining property.