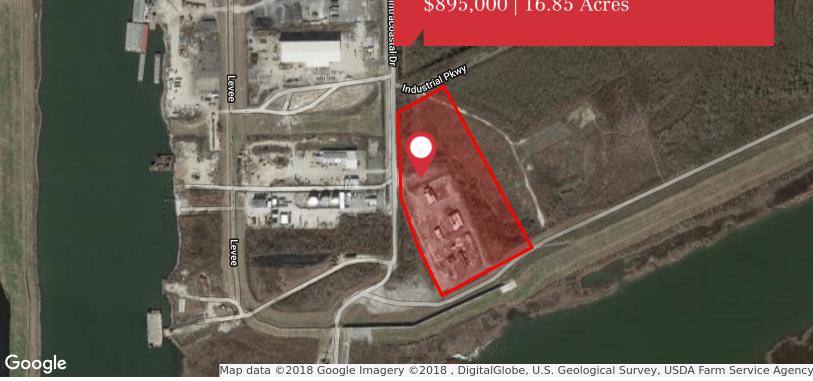

# Heavy Industrial Site

\$895,000 | 16.85 Acres

# 15200 Intracoastal Drive

New Orleans, Louisiana 70129

## **Property Description**

This heavy industrial site is very well-stabilized. Buildings are in fair condition. CSX Railroad runs nearby and it can be reestablished. A rail spur, natural gas and hydrogen line available on site. Intracoastal waterway is accessible through the adjoining property.