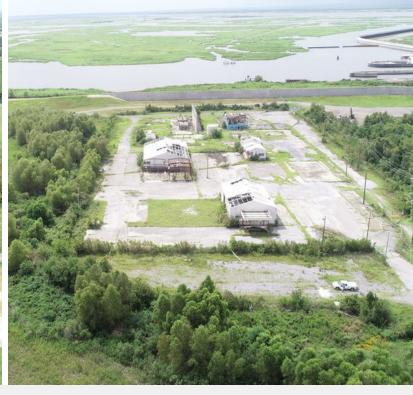

# Heavy Industrial Site

\$895,000 | 16.85 Acres

# 15200 Intracoastal Drive

New Orleans, Louisiana 70129

## **Property Description**

This heavy industrial site is very well-stabilized. Buildings are in fair condition. CSX Railroad runs nearby and it can be reestablished. A rail spur, natural gas and hydrogen line available on site. Intracoastal waterway is accessible through the adjoining property.