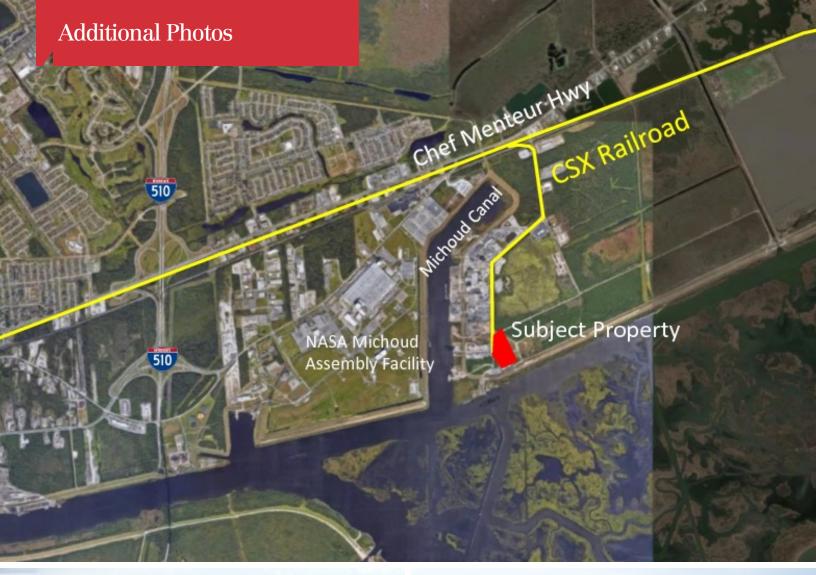

## **Property Description**

This heavy industrial site is very well-stabilized. Buildings are in fair condition. CSX Railroad runs nearby and it can be reestablished. A rail spur, natural gas and hydrogen line available on site. Intracoastal waterway is accessible through the adjoining property.