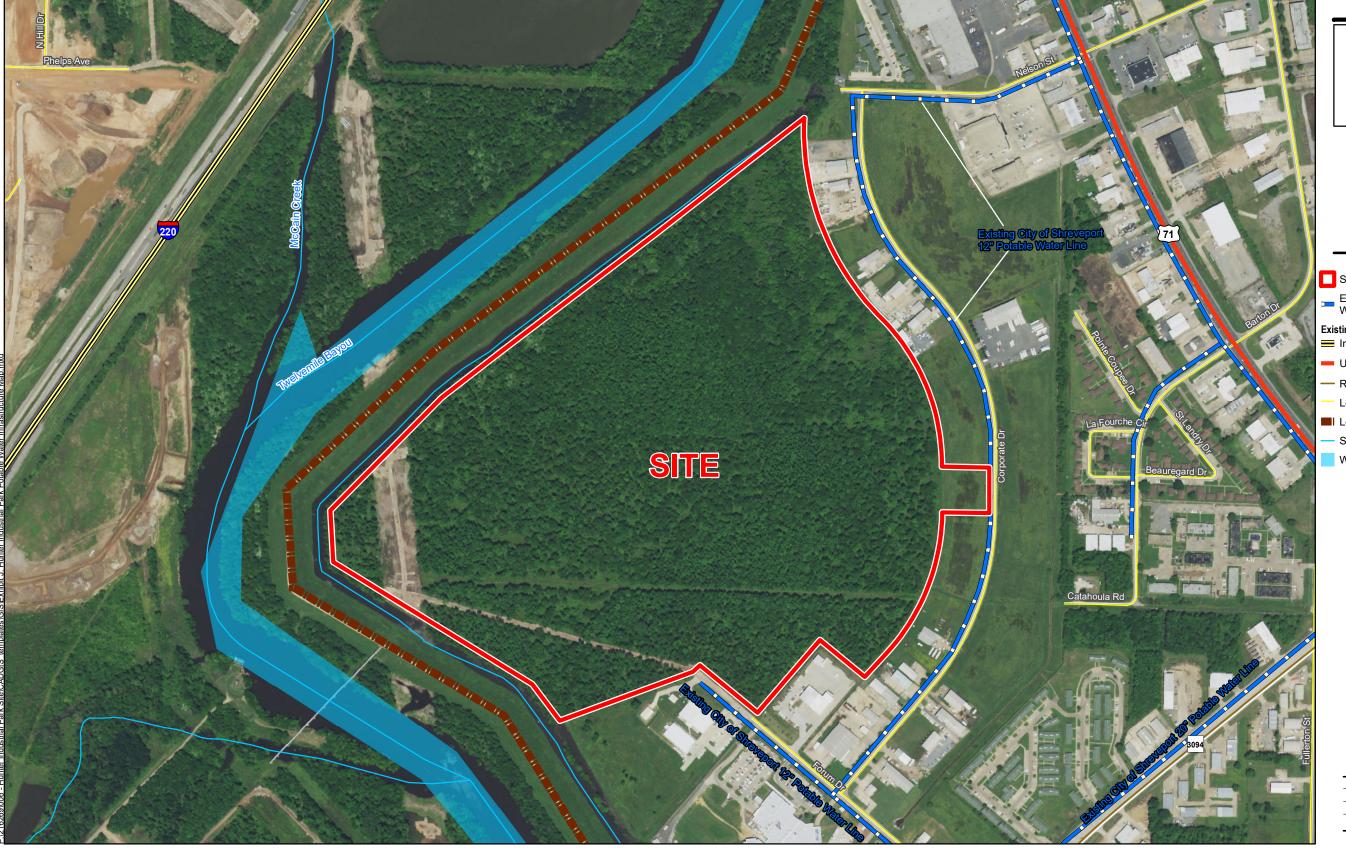

## Hunter Industrial Park Potable Water Infrastructure Map

## General Notes:

- 1. No attempt has been made by CSRS, Inc. to verify site boundary, title, actual legal ownership, deed restrictions, servitudes, easements, or other burdens on the property, other than that furnished by the client or his representative.

  2. Transportation data from 2013 TIGER datasets via U.S. Census Bureau at ftp://ftp2.census.gov/geo/tiger/TIGER2013.

  3. Utility information from visual inspection and/or the individual utility operators. Exact field location has not been determined by survey. The lines shown are an approximate representation only and may have been offset for depiction purposes.

  4. 2015 aerial imagery from USDA-APFO National Agricultural Inventory Project (NAIP) and may not reflect current ground conditions.
- 5. Proposed potable water upgrade shown is for representational purposes only, depicting the intent of the cost estimate provided with this exhibit to meet LED minimum requirements, and is subject to revision.