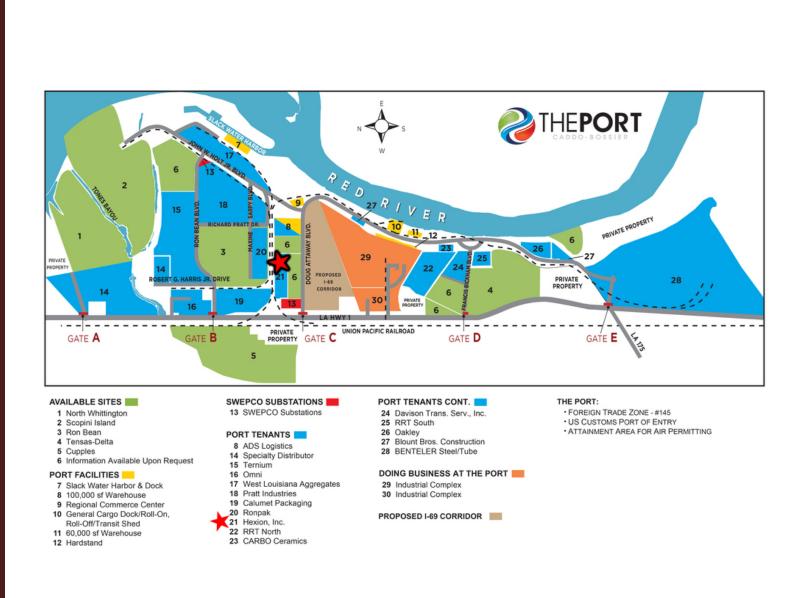

## **HEXION OILFIELD SERVICES - PORT OF CADDO-BOSSIER**

3000 DOUG ATTAWAY BLVD., SHREVEPORT, LA 71115

### **PROPERTY HIGHLIGHTS**

- Improvements constructed on ground lease with the Port of Caddo - Bossier
- Site is 12.9 acres
- 10 silos (four (4) 30' x 60' 3,000,000 lb. and six (6) 20' x 50' 1,000,000 lb.)
- Belt conveyers and screw conveyers for truck and rail
- 2 12' x 100' truck scales
- 1 12' x 70' truck scale
- 3 rail spurs (KSC and UP lines)
- · Port owned-and-operated locomotives available for rail car switching
- Barge cargo handling available at Port docks