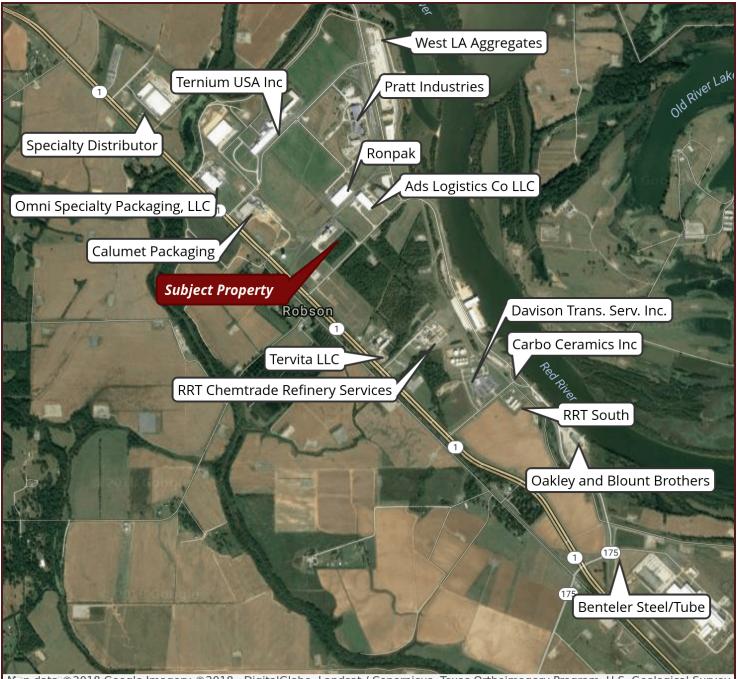

## **HEXION OILFIELD SERVICES - PORT OF CADDO-BOSSIER**

3000 DOUG ATTAWAY BLVD., SHREVEPORT, LA 71115

Map data © 2018 Google Imagery © 2018 , DigitalGlobe, Landsat / Copernicus, Texas Orthoimagery Program, U.S. Geological Survey, USDA Farm Service Agency