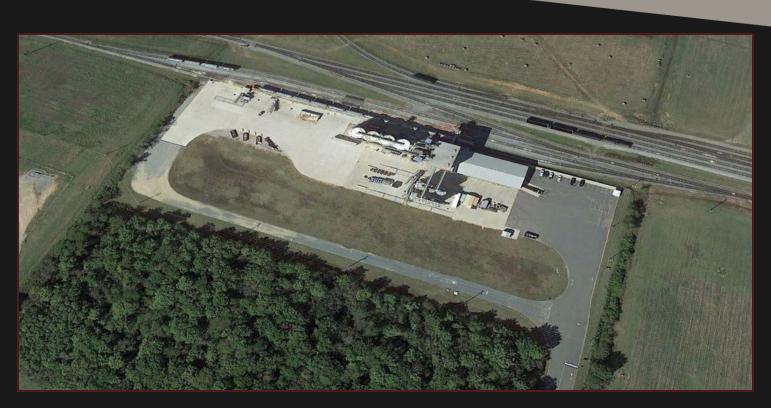

### **PROPERTY HIGHLIGHTS**

- Improvements constructed on ground lease with the Port of Caddo - Bossier
- Site is 12.9 acres
- 10 silos (four (4) 30' x 60' 3,000,000 lb. and six (6) 20' x 50' 1,000,000 lb.)
- Belt conveyers and screw conveyers for truck and rail
- 2 12' x 100' truck scales
- 1 12' x 70' truck scale
- 3 rail spurs (KSC and UP lines)
- · Port owned-and-operated locomotives available for rail car switching
- Barge cargo handling available at Port docks