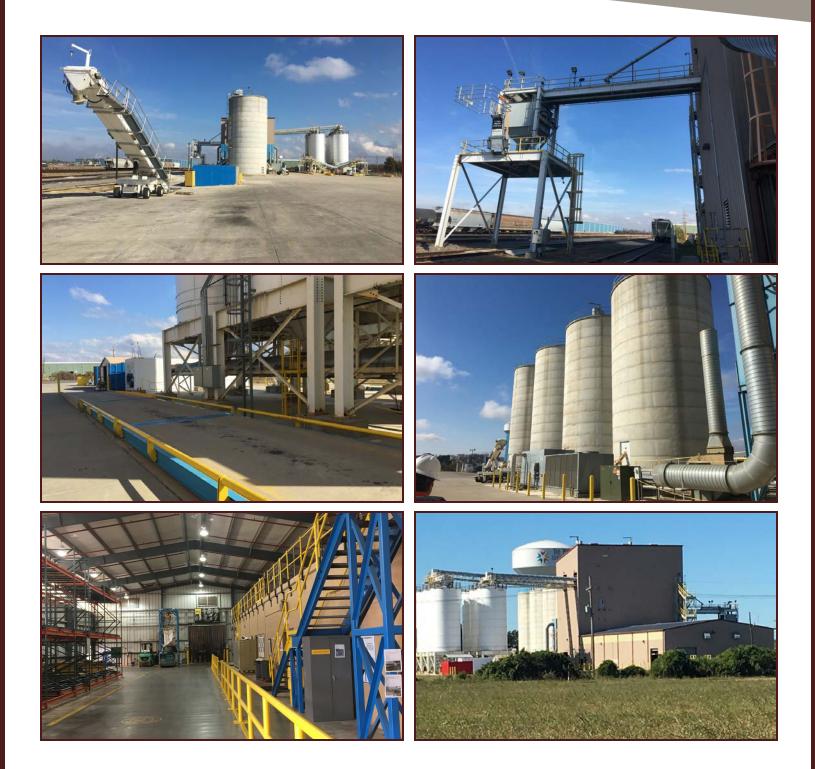

### **PROPERTY HIGHLIGHTS**

- Improvements constructed on ground lease with the Port of Caddo - Bossier
- Site is 12.9 acres
- 10 silos (four (4) 30' x 60' 3,000,000 lb. and six (6) 20' x 50' 1,000,000 lb.)
- Belt conveyers and screw conveyers for truck and rail
- 2 12' x 100' truck scales
- 1 12' x 70' truck scale
- 3 rail spurs (KSC and UP lines)
- · Port owned-and-operated locomotives available for rail car switching
- Barge cargo handling available at Port docks