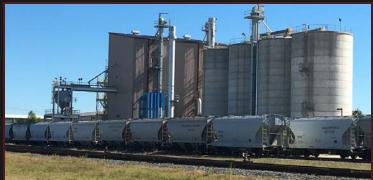

### **PROPERTY HIGHLIGHTS**

- Improvements constructed on ground lease with the Port of Caddo - Bossier
- Site is 12.9 acres
- 10 silos (four (4) 30' x 60' 3,000,000 lb. and six (6) 20' x 50' 1,000,000 lb.)
- Belt conveyers and screw conveyers for truck and rail
- 2 12' x 100' truck scales
- 1 12' x 70' truck scale
- 3 rail spurs (KSC and UP lines)
- · Port owned-and-operated locomotives available for rail car switching
- Barge cargo handling available at Port docks