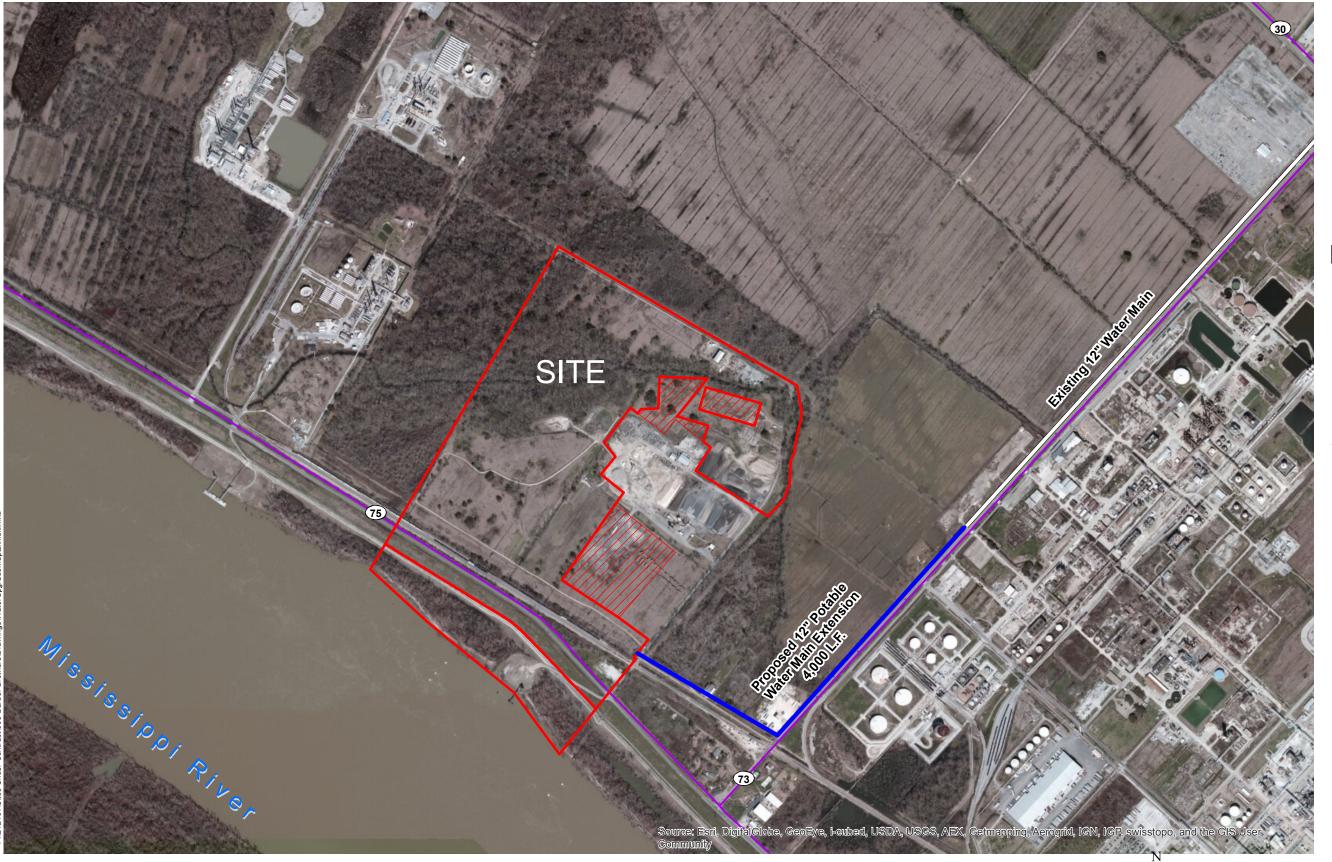

## Exhibit L. Waterloo Site Potable Water Infrastructure Map

Site Exhibit for **Barber Brothers** Ascension Parish, LA

## Legend

Site Boundary (156.37± Ac.)

**Existing Lease Sites** 

-30 - State Highway

Existing Water Main

Proposed 8" Potable Water Main Extension

Baton Rouge Area Chamber.

Source: GIS features aquired from public domain state and federal data sources (LDOTD, GNIS, LOSCO, US Census Bureau).

  2. Exact field location has not been determined. The lines shown are an approximate representation only.