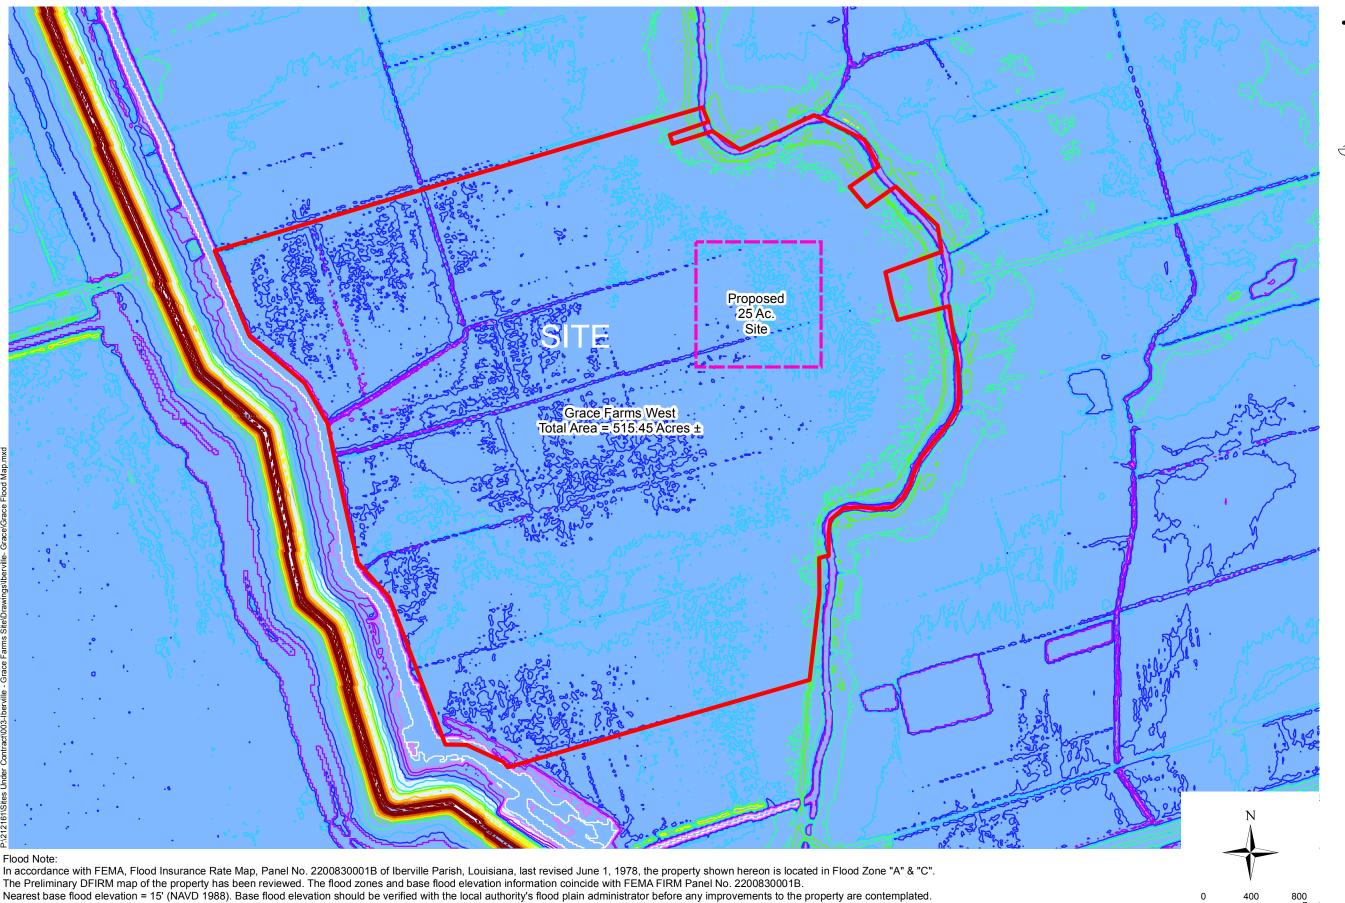

## Exhibit A. Grace Farms West FEMA Flood Plain Survey Map

Site Exhibit for **Grace Farms East** Iberville Parish, LA

**BRAC** Iberville Parish

## Legend:

Proposed 25 Acre Site

Site Boundary

## Elevation (ft)

0 - 2

3 - 4 5 - 8

**9** - 10

11 - 12

13 - 14

15 - 16

17 - 18 19 - 22

23 - 26

**-** 27 - 38 Zone "A"

Zone "C"

Zone "A" = Areas of 100-year flood; base flood elevations and flood hazard factors not determined.

Zone "C" = Areas of minimal flooding.