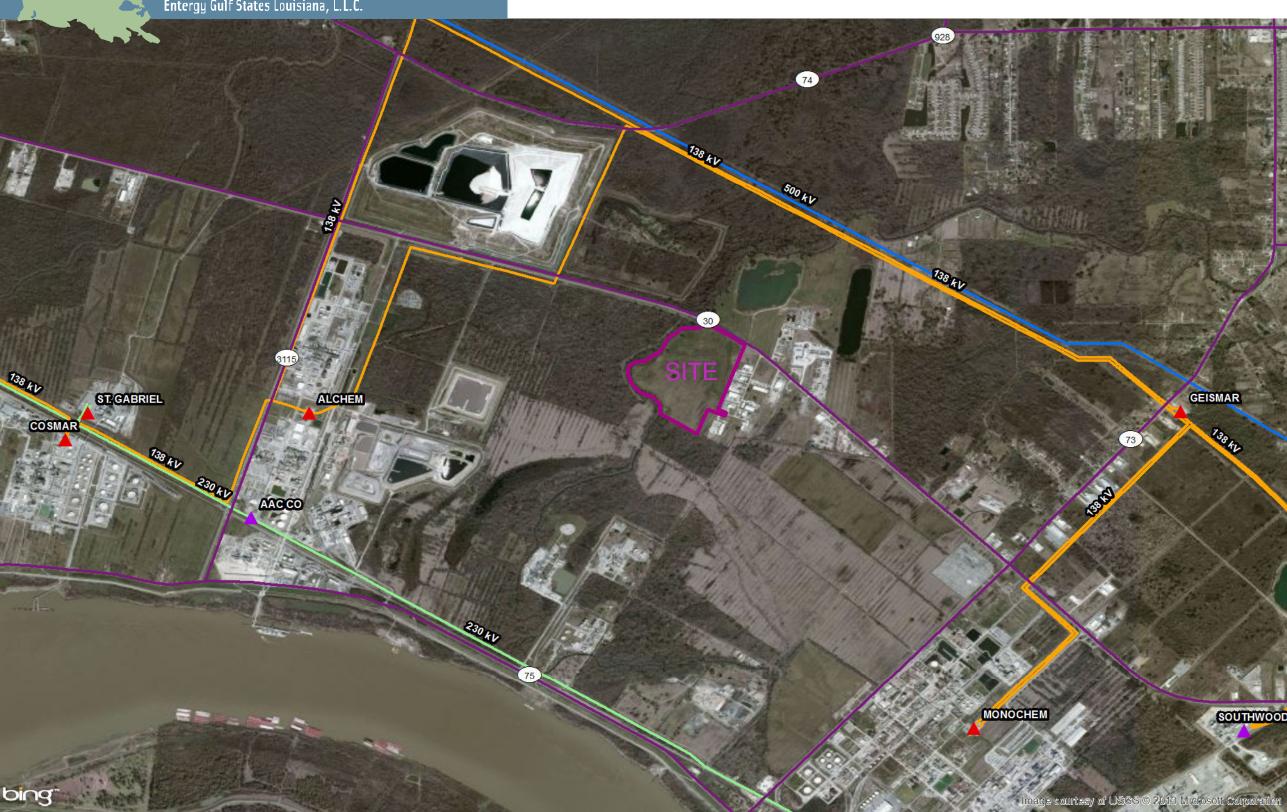

## Exhibit P. Gateway II Site Electricity Transmission Infrastructure Map

--Transmission 6/2012, Substations 2/2013: Entergy --Transportation: LOSCO "Louisiana GIS Digital Map" DVD, May 2007 --Aerial: Bing

GIS Analyst: Pamela Webster

These drawings are provided merely to assist in economic development efforts. The Entergy Companies make no representations or warranties whatsoever regarding the accuracy or completeness of any information contained herein nor the condition or suitability of any properties. Users should direct inquiries about any property to the listing