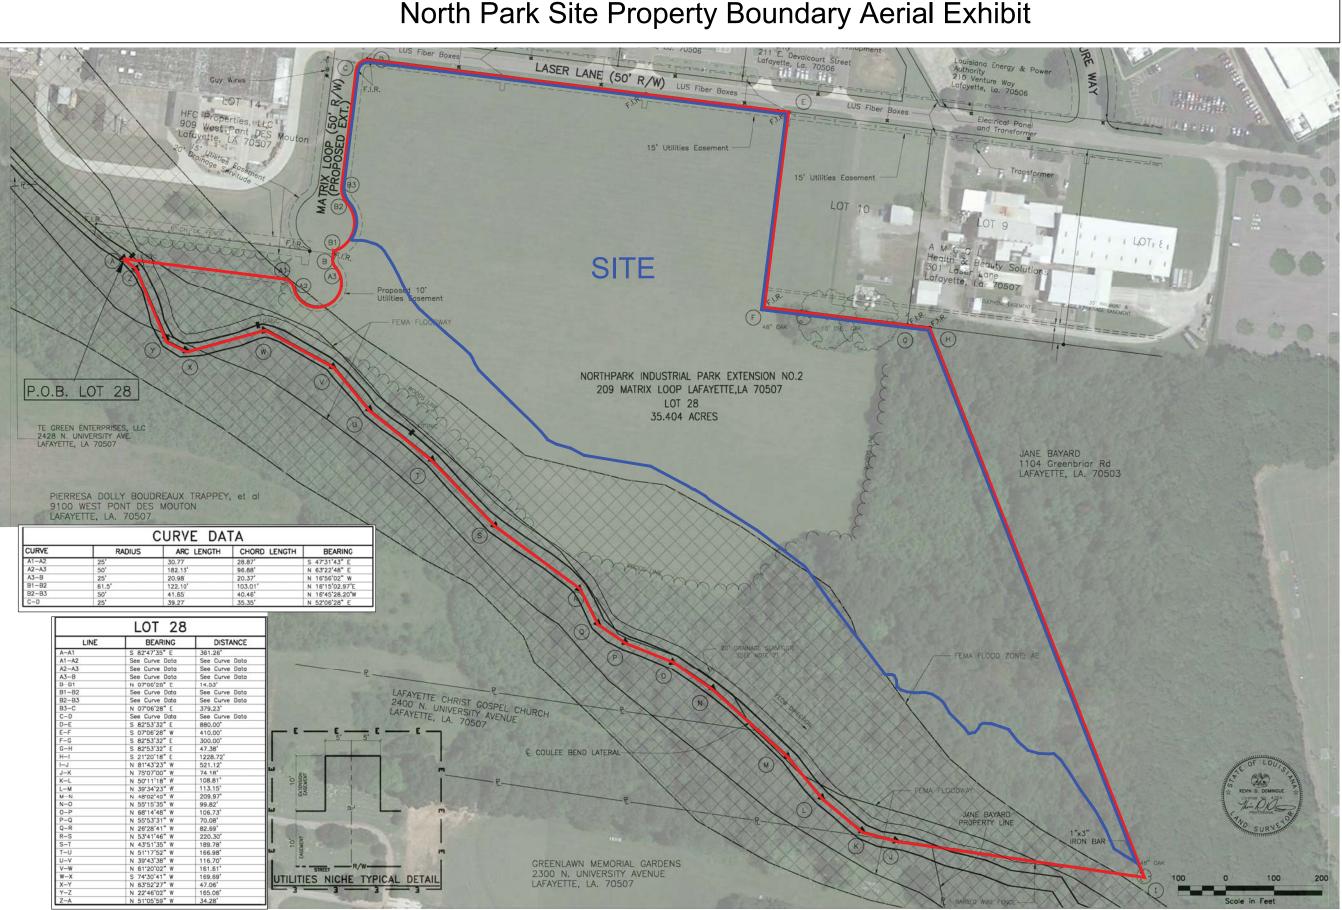

# Exhibit G. North Park Site Property **Boundary Aerial Exhibit**

## North Park Site Property Boundary Aerial Exhibit

#### GENERAL NOTES:

No attempt has been made by CSRS, Inc. to verify title, actual legal ownership, deed restrictions, servitudes, easements, or other burdens on the property, other than that furnished by the client or his representative. Depicted exhibit based on a Final Plat of Survey Northpark Extension No. 2 Lot 28 prepared by Domingue Szabo & Associates Incorporated dated July 5, 2012. This is not an offical property boundary survey and is not intended to meet the Louisiana standards of practice for property boundary surveys. Bearings and distances of tracts were obtained from document referenced above. The coordinate system used is NAD83 Louisiana State Plane South (US feet). Coordinates were derived by overlaying the boundary on an aerial photograph and are within 100' of true location. 4.

#### North Park Site Lafayette Parish, LA

| $(35.40 \text{ AC } \pm)$                   |
|---------------------------------------------|
| <br>LED CERTIFIED SITE<br>AREA (21.96 AC ±) |