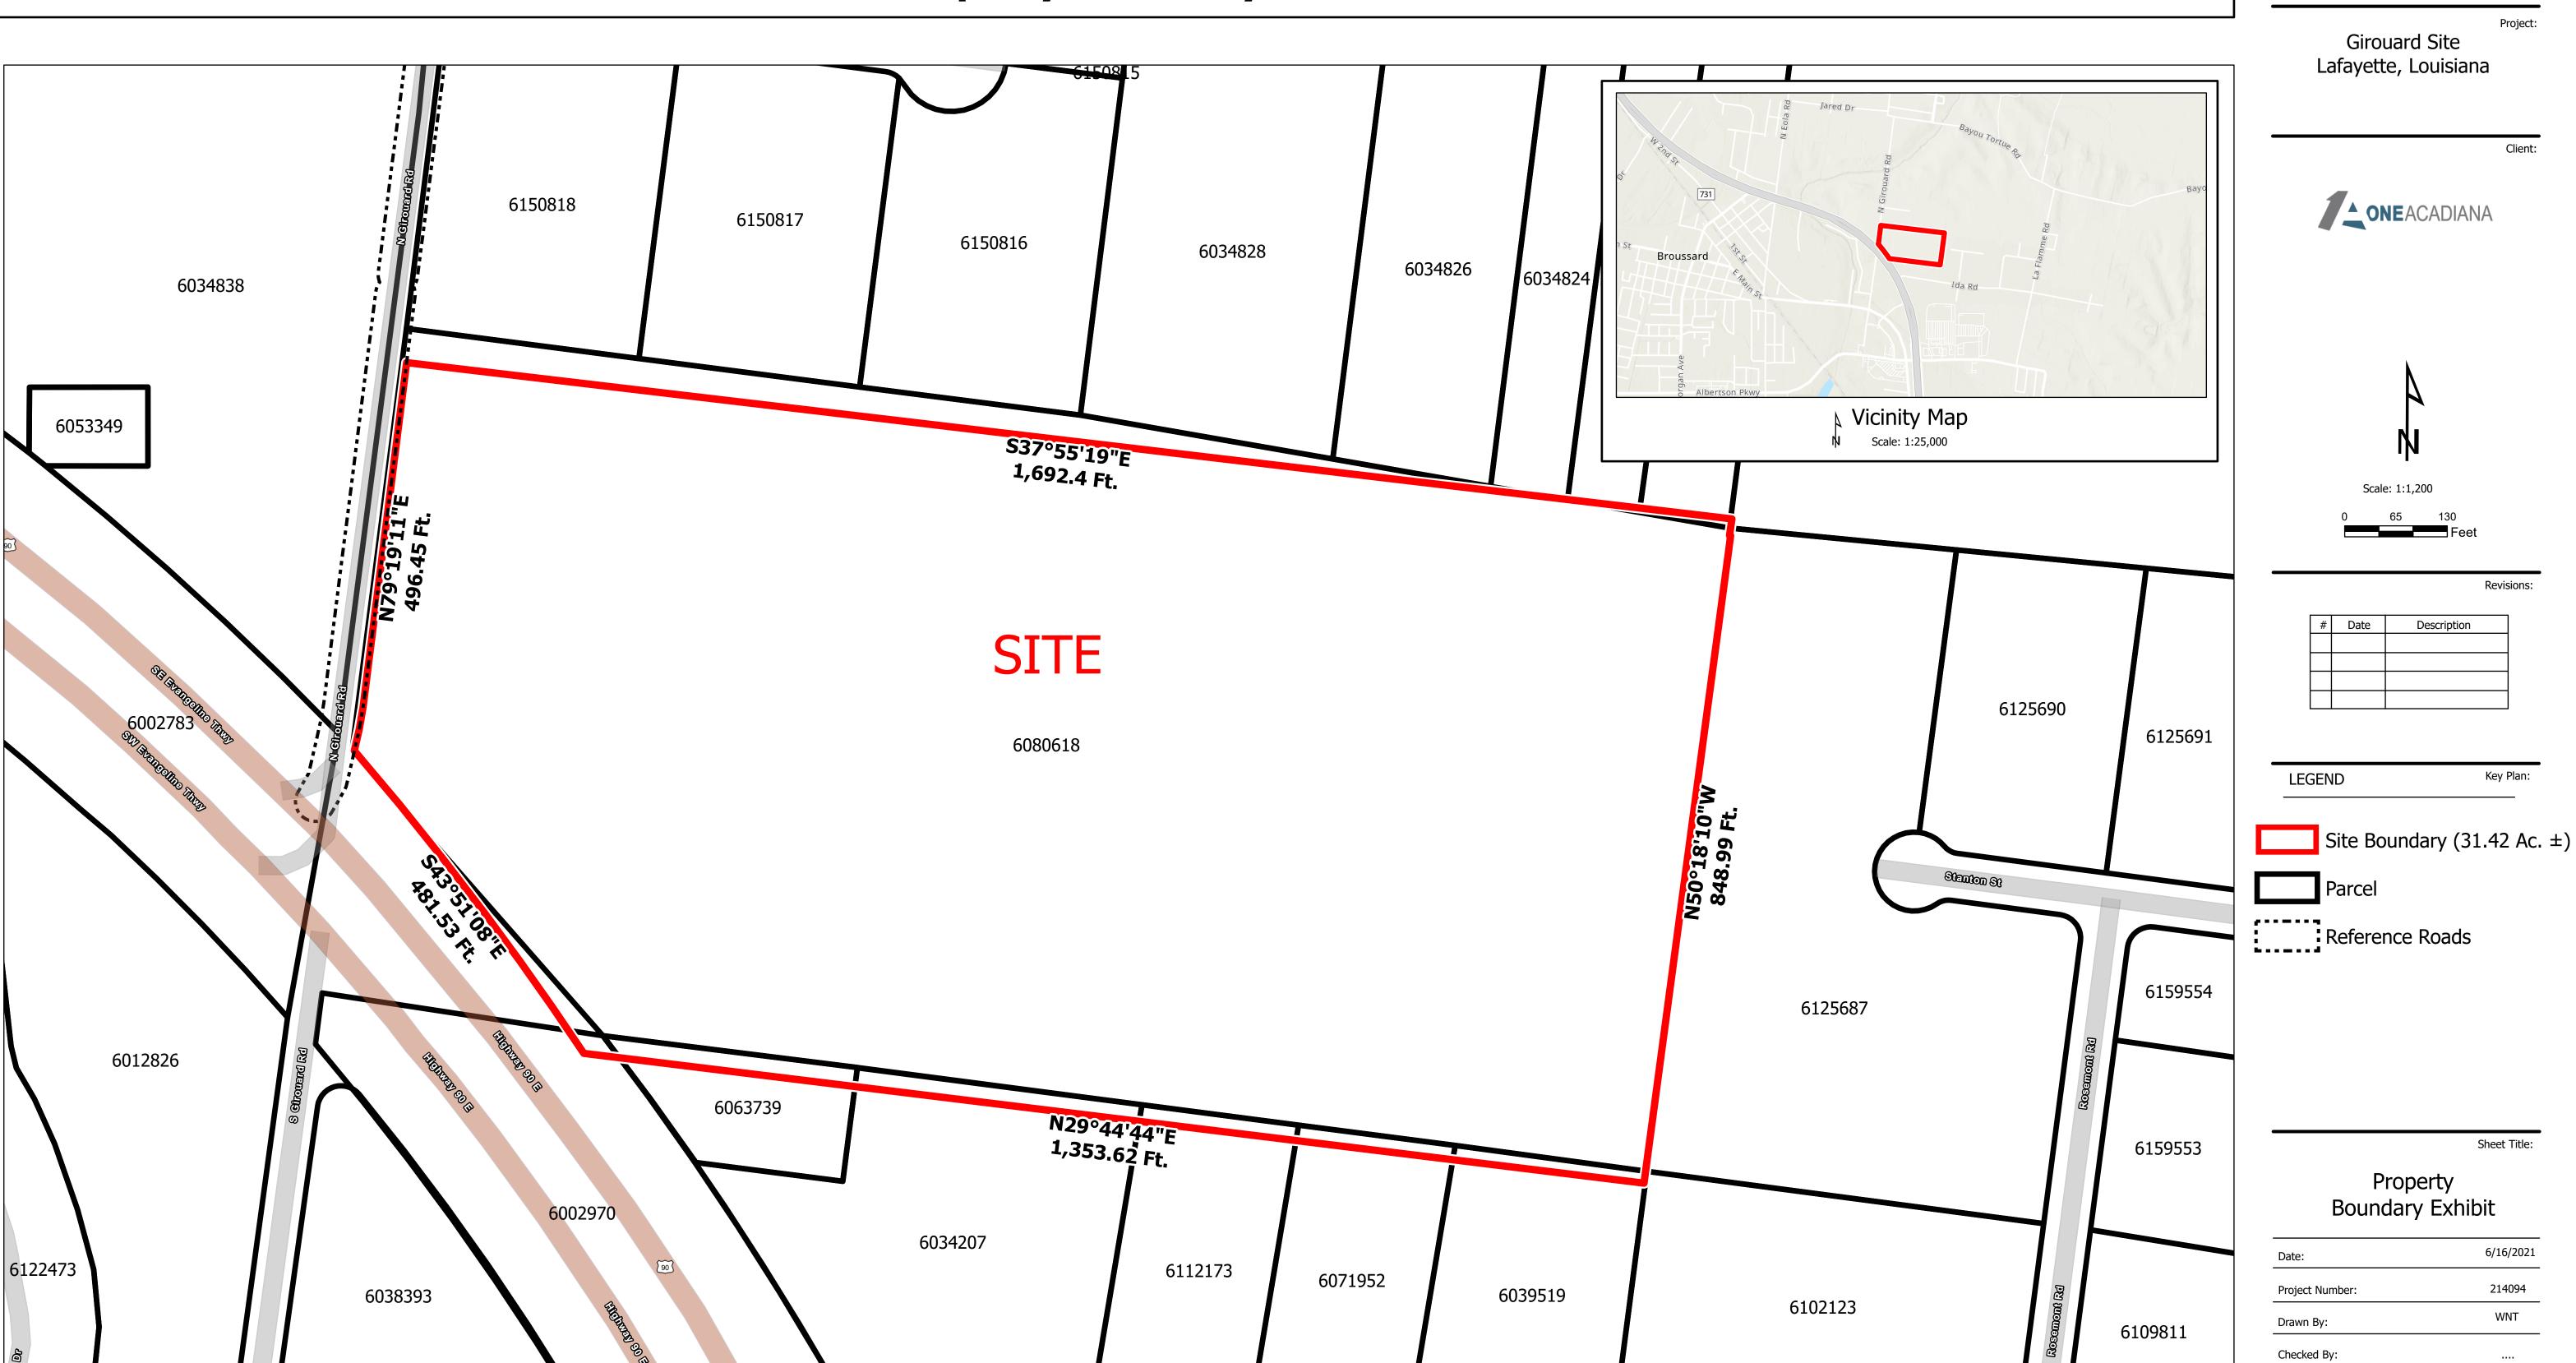

## Exhibit D. Girouard Site Property Boundary Exhibit

## **Girouard Site Property Boundary Exhibit**

- 1. No attempt has been made by CSRS, Inc. to verify title, actual legal ownership, deed restrictions, servitudes, easements, or other burdens on the property, other than that furnished by the client or his representative.

  2. Depicted exhibit based on Lafayette Parish Clerk of Court Recordings researched from November 8, 1943 to June 1, 2021.

  3. This is not a property boundary survey and is not intended to meet the Louisiana standards of practice for property boundary surveys. Bearing and distances of tracts were obtained from document referenced above.

  4. the coordinate system used is NAD83 Louisiana State Plane South (US feet). Coordinates were derived by overlaying the boundary on an aerial photograph and are within 100' of true location.

  5. Rights of Way, Easements, and Servitudes are shown hereon have not been verified in the field and any shown are for general locative information only.